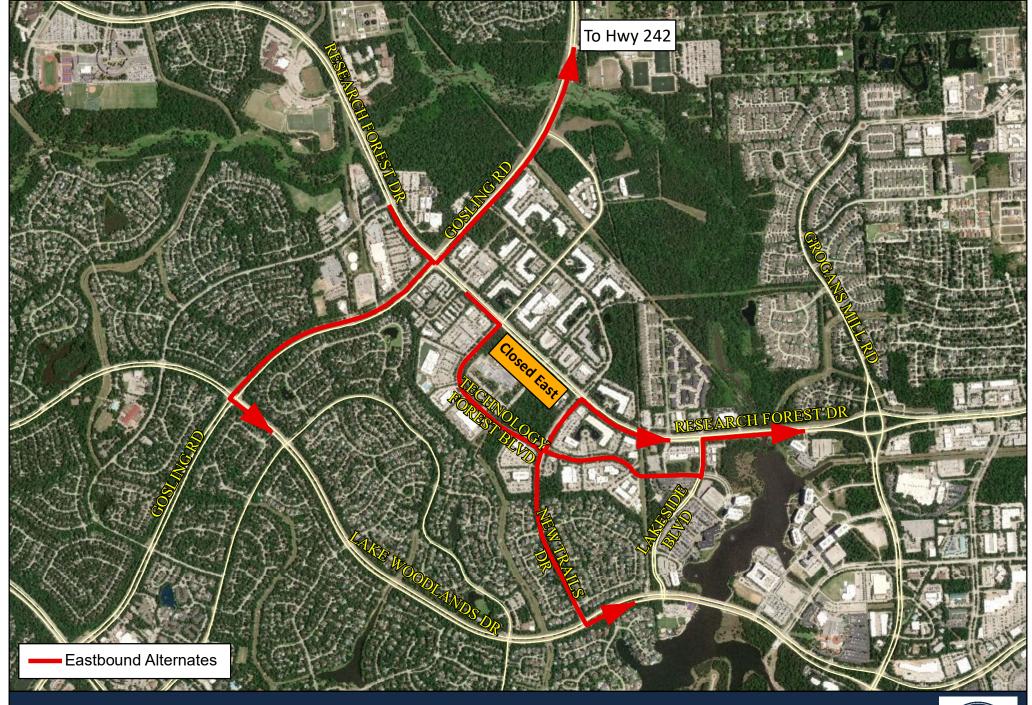

All partners are monitoring a weather system that is expected along the Gulf coast tonight into Tuesday. Localized heavy rainfall of 2 to 6 inches is expected by Wednesday.

These repairs are a result of a major water line break that occurred in The Woodlands under the eastbound lanes of Research Forest Drive near Technology Forest Friday afternoon. Precinct 3 and SJRA recommend drivers avoid the area if possible. Alternative routes include Woodlands Parkway, Lake Woodlands Drive, Texas 242, and FM 1488.

\*Traffic map attached.

###

Recommended Traffic Detours

0 0.25 0.5 Miles