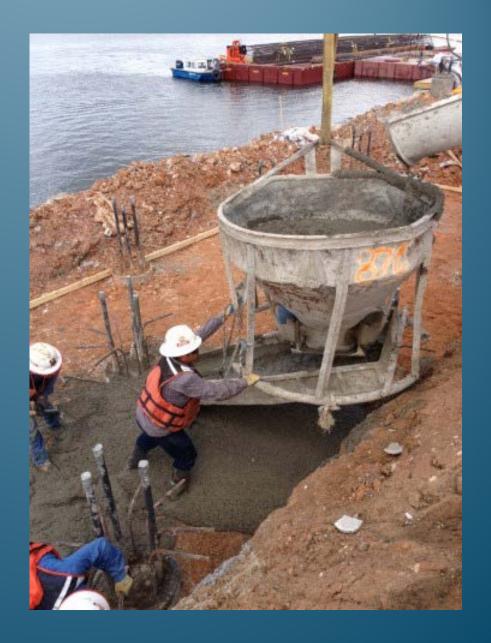

## SJRA GRP Surface Water Facilities Construction Projects

December 2012

## Surface Water Facilities

- Cost = \$90,331,558.00 (thru EWP3)
- Change Orders = \$0.00
- Total = \$90,331,558.00
- Total Estimated Cost To Date: \$190,078,395.00
- Total Project Budget: \$191,000,000.00
- Scheduled Completion Date: June 1, 2015







Forming and Placing Reinforcing Steel for HSPS



Reinforcing Steel for HSPS Discharge Bay Slab

Installation of Water Seal at HSPS Discharge Bay





**GST Under Drain Rock Installation** 

Pouring Mud Slab at Abutment Area



Geotechnical Testing Personnel at RWPS Site





Pouring Concrete at RWPS Site

## Questions?