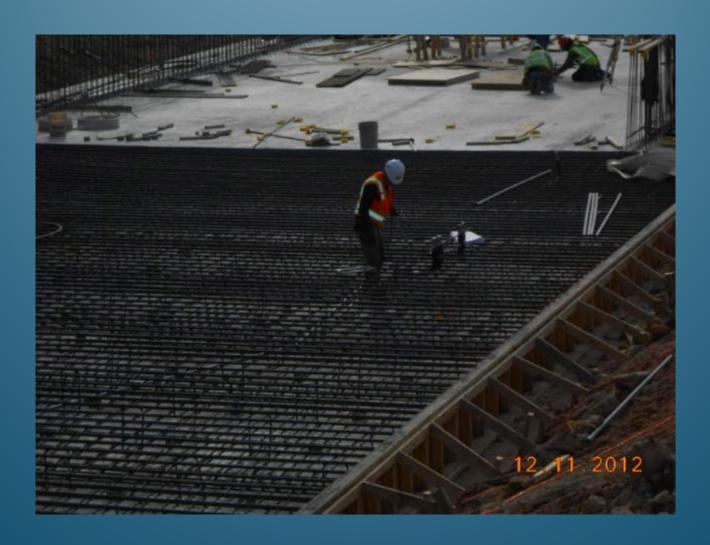

Forming and Placing Reinforcing Steel for HSPS

Reinforcing Steel for HSPS Discharge Bay Slab

Installation of Water Seal at HSPS Discharge Bay

**GST Under Drain Rock Installation** 

Pouring Mud Slab at Abutment Area