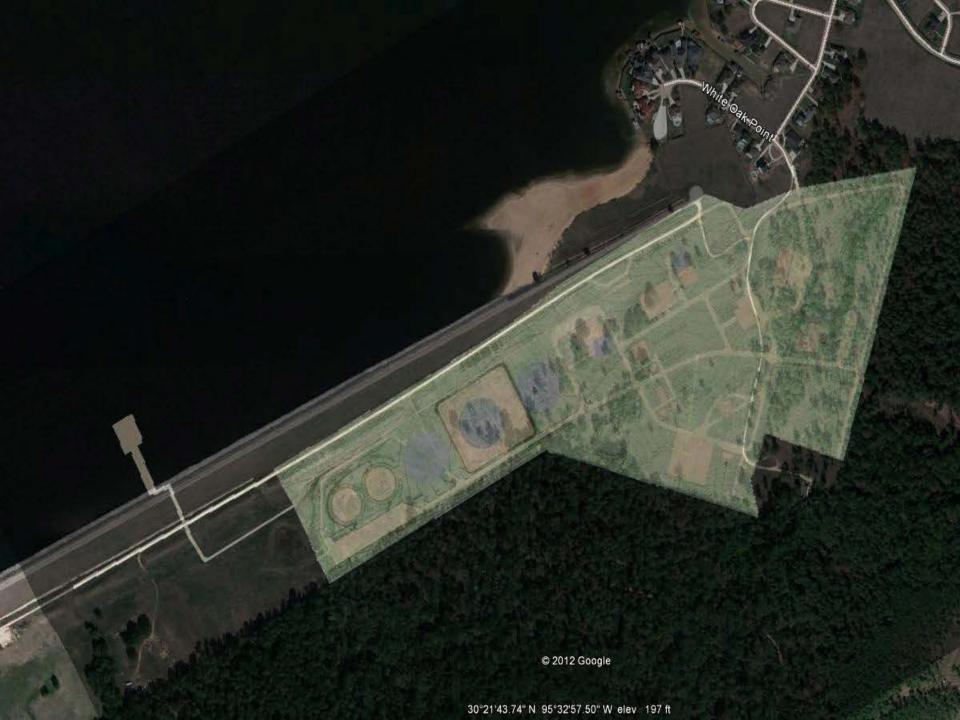

## SJRA GRP Surface Water Facilities Construction Projects

December 2012

## Surface Water Facilities

- Cost = \$90,331,558.00 (thru EWP3)
- Change Orders = \$0.00
- Total = \$90,331,558.00
- Total Estimated Cost To Date: \$190,078,395.00
- Total Project Budget: \$191,000,000.00
- Scheduled Completion Date: June 1, 2015







Forming and Placing Reinforcing Steel for HSPS



Reinforcing Steel for HSPS Discharge Bay Slab

Installation of Water Seal at HSPS Discharge Bay





**GST Under Drain Rock Installation** 

Pouring Mud Slab at Abutment Area



Geotechnical Testing Personnel at RWPS Site





Pouring Concrete at RWPS Site

## Questions?