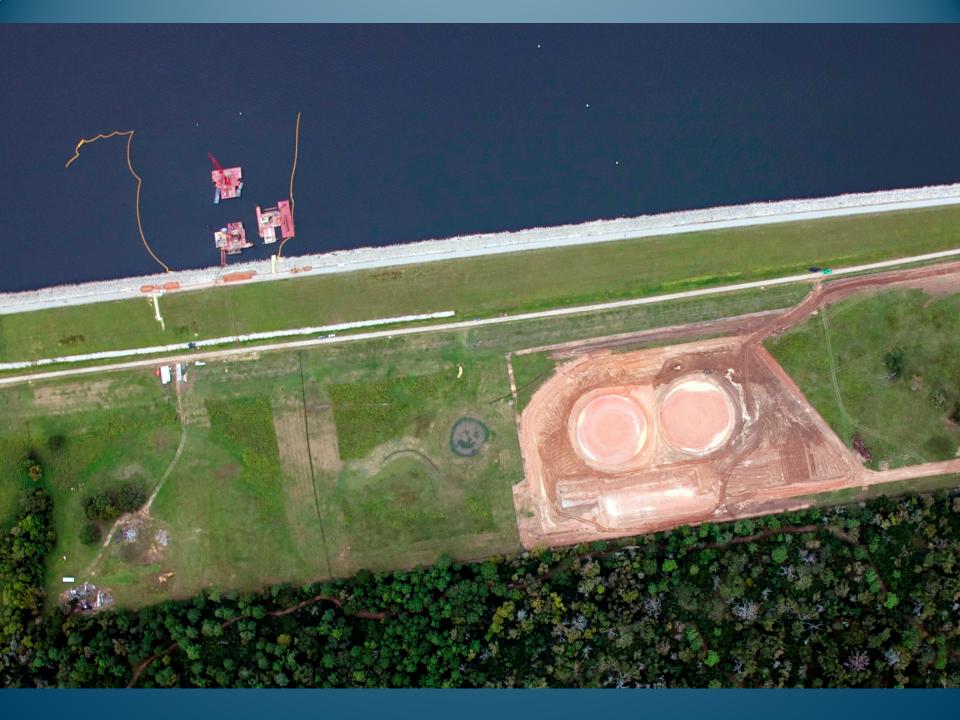

## SJRA GRP Surface Water Facilities Construction Projects

December 2012

## Surface Water Facilities

- Cost = \$90,331,558.00 (thru EWP3)
- Change Orders = \$0.00
- Total = \$90,331,558.00
- Total Estimated Cost To Date: \$190,078,395.00
- Total Project Budget: \$191,000,000.00
- Scheduled Completion Date: June 1, 2015







Forming and Placing Reinforcing Steel for HSPS



Reinforcing Steel for HSPS Discharge Bay Slab

Installation of Water Seal at HSPS Discharge Bay





**GST Under Drain Rock Installation** 

Pouring Mud Slab at Abutment Area



Geotechnical Testing Personnel at RWPS Site





Pouring Concrete at RWPS Site

## Questions?