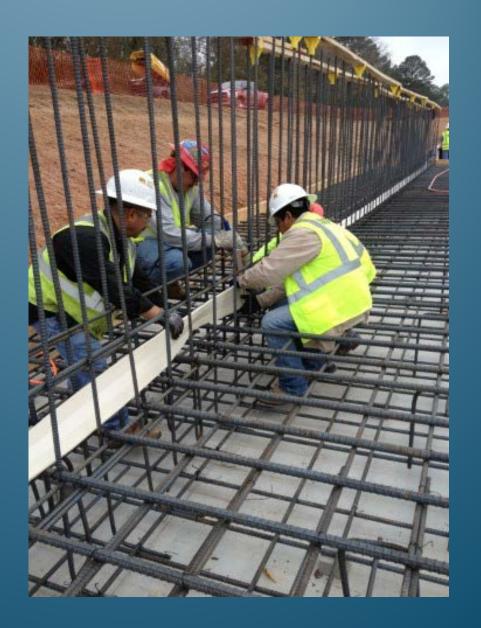

Forming and Placing Reinforcing Steel for HSPS

Reinforcing Steel for HSPS Discharge Bay Slab

Installation of Water Seal at HSPS Discharge Bay

**GST Under Drain Rock Installation** 

Pouring Mud Slab at Abutment Area