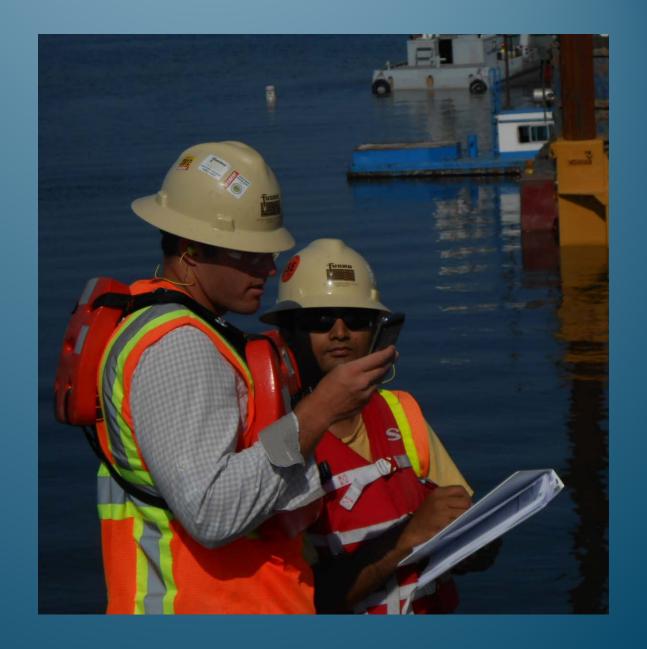

## SJRA GRP Surface Water Facilities Construction Projects

December 2012

## Surface Water Facilities

- Cost = \$90,331,558.00 (thru EWP3)
- Change Orders = \$0.00
- Total = \$90,331,558.00
- Total Estimated Cost To Date: \$190,078,395.00
- Total Project Budget: \$191,000,000.00
- Scheduled Completion Date: June 1, 2015







Forming and Placing Reinforcing Steel for HSPS



Reinforcing Steel for HSPS Discharge Bay Slab

Installation of Water Seal at HSPS Discharge Bay





**GST Under Drain Rock Installation** 

Pouring Mud Slab at Abutment Area



Geotechnical Testing Personnel at RWPS Site





Pouring Concrete at RWPS Site

## Questions?