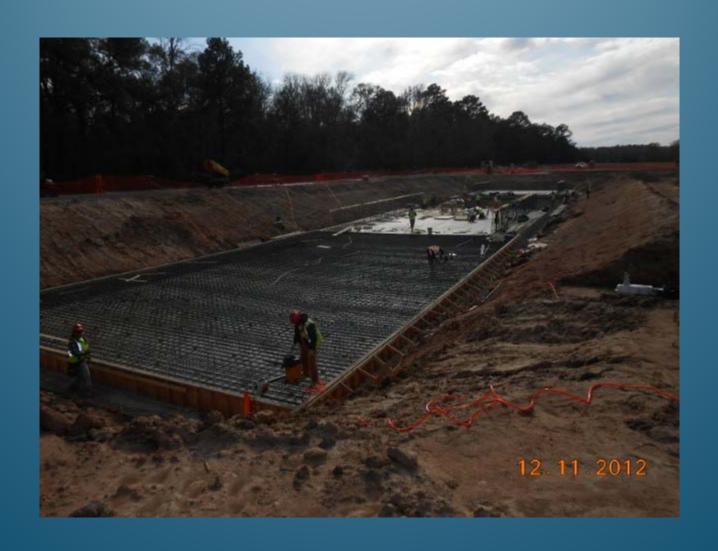

Forming and Placing Reinforcing Steel for HSPS

Reinforcing Steel for HSPS Discharge Bay Slab

Installation of Water Seal at HSPS Discharge Bay

**GST Under Drain Rock Installation** 

Pouring Mud Slab at Abutment Area