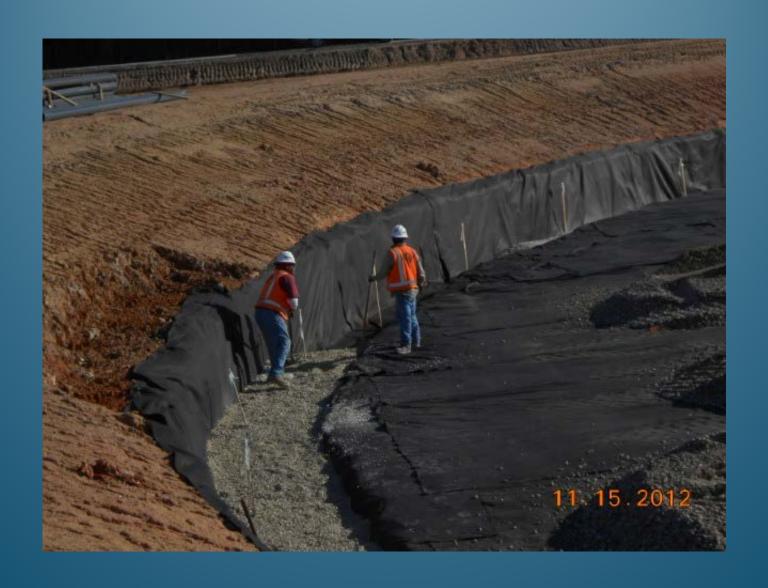

Forming and Placing Reinforcing Steel for HSPS

Reinforcing Steel for HSPS Discharge Bay Slab

Installation of Water Seal at HSPS Discharge Bay

**GST Under Drain Rock Installation** 

Pouring Mud Slab at Abutment Area