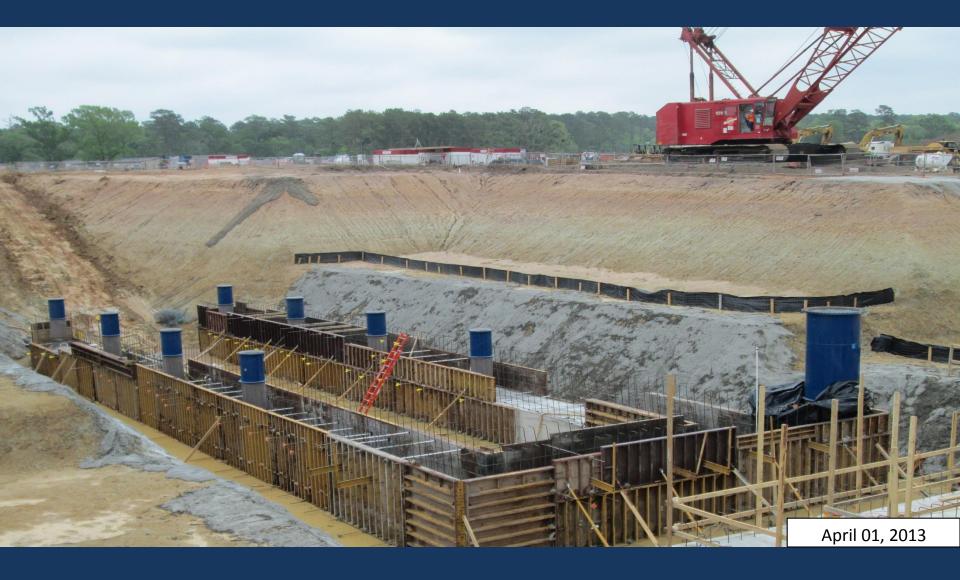

#### RAW WATER INTAKE AND PUMP STATION

Raw Water Intake foundation forming system