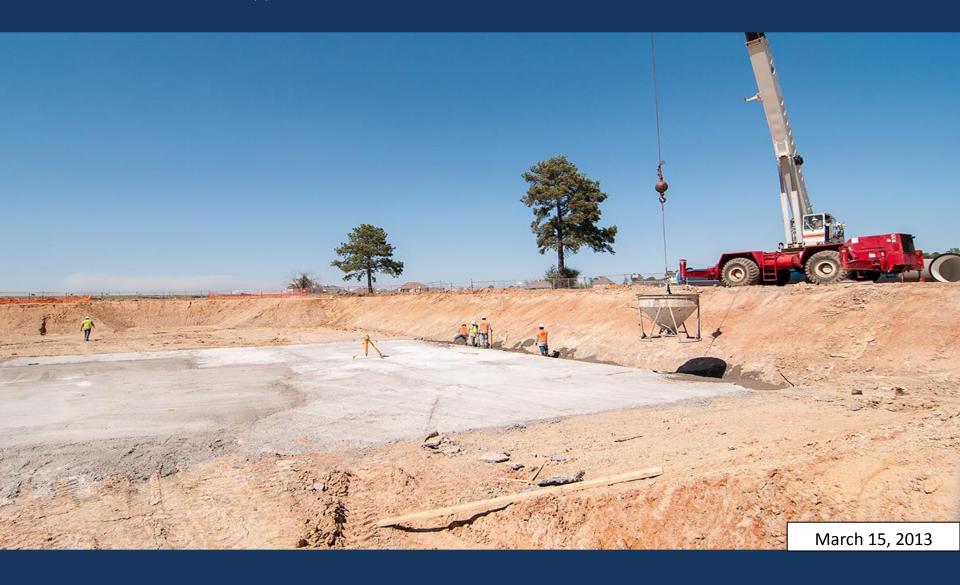

#### RAW WATER INTAKE AND PUMP STATION

Raw Water Intake foundation forming system

#### RAW WATER INTAKE AND PUMP STATION

Concrete placement at Raw Water Intake bridge