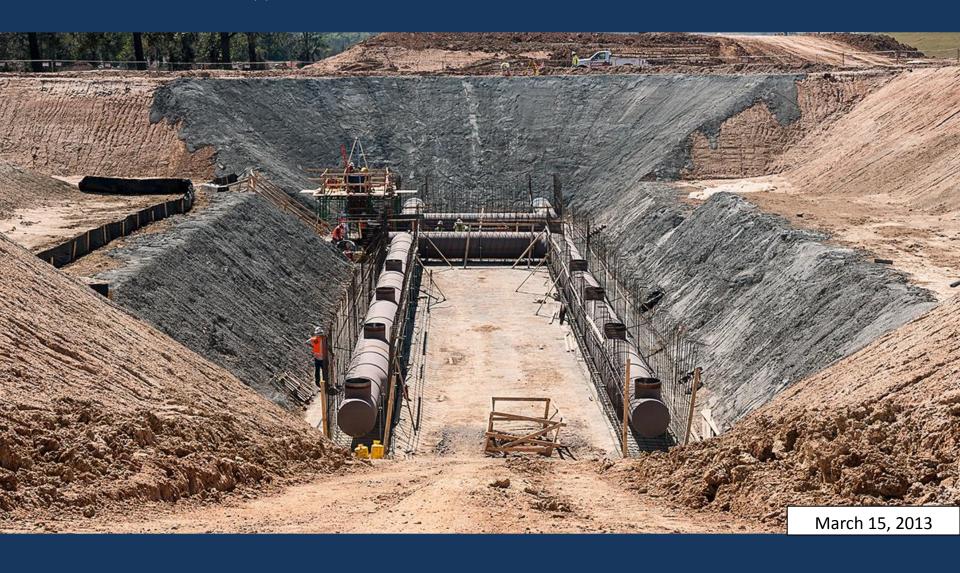

#### RAW WATER INTAKE AND PUMP STATION

Concrete placement at Raw Water Intake bridge