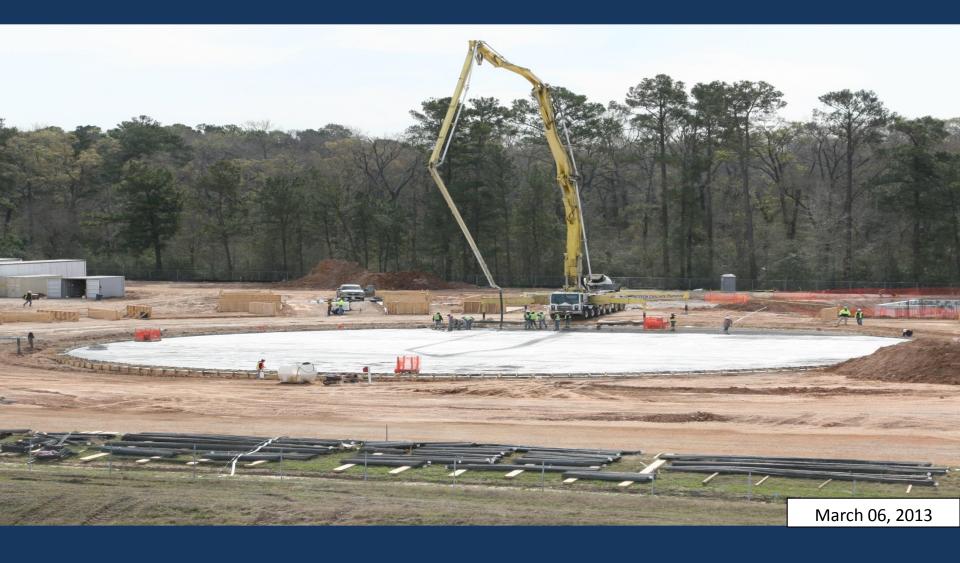

ge 4

Project Budget: \$191,000,000.00

Contracted Amount: \$190,704,740.00

Change Orders: \$ 0.00

Estimate to Complete: \$191,000,000.00

Amount Invoiced: \$ 20,440,274.58

**Budget Remaining:** \$170,559,725.42

Percent In-Place Work: 23.40%

Completion Date: June 1, 2015



#### RAW WATER INTAKE AND PUMP STATION



Raw Water Intake foundation forming system

#### RAW WATER INTAKE AND PUMP STATION



Raw Water Intake foundation forming system

#### RAW WATER INTAKE AND PUMP STATION



Concrete placement at Raw Water Intake bridge

# HIGH SERVICE PUMP STATION



March progress photograph of the Pump Room

# HIGH SERVICE PUMP STATION



Underground plumbing and electric installation

# HIGH SERVICE PUMP STATION



Stabilized soil backfill at the Discharge Bay

#### GROUND STORAGE TANKS



March progress photograph at GST2

# GROUND STORAGE TANKS



Installation of interior concrete baffle walls at GST2



March progress photograph at Granulated Activated Carbon Building



Concrete encasement of piping at Granulated Activated Carbon Building



March progress photograph at Membrane Building



Southeast pipe gallery at the Membrane Building



42" Membrane feed piping from Pretreatment Facility



March progress photograph at Pretreatment Facility



Underground utility installation at Pretreatment Facility