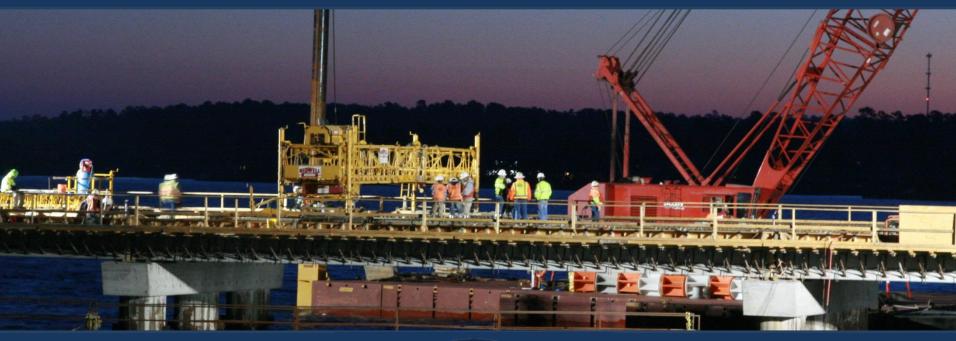

#### RAW WATER INTAKE AND PUMP STATION

Raw Water Intake foundation forming system

#### RAW WATER INTAKE AND PUMP STATION

Concrete placement at Raw Water Intake bridge