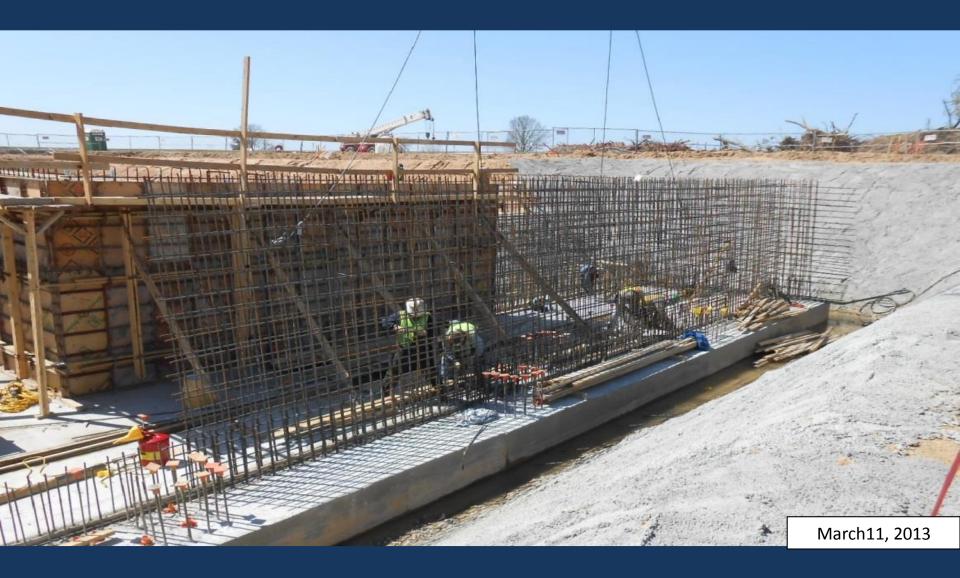

#### RAW WATER INTAKE AND PUMP STATION

Raw Water Intake foundation forming system