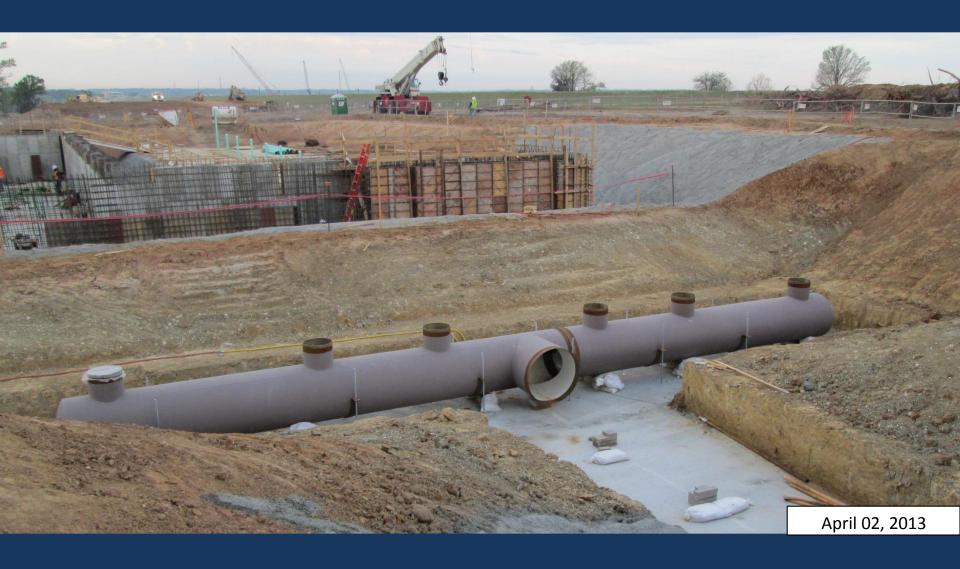

#### RAW WATER INTAKE AND PUMP STATION

Concrete placement at Raw Water Intake bridge