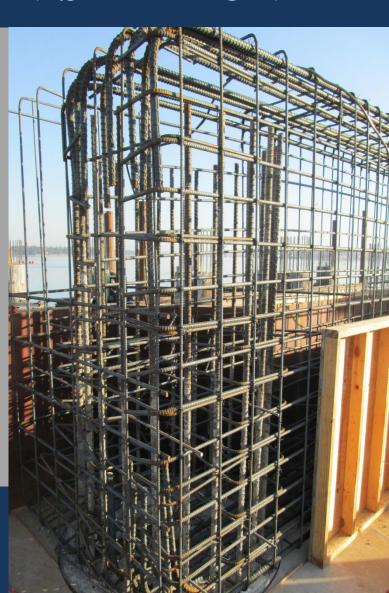

#### RAW WATER INTAKE AND PUMP STATION

Raw Water Intake foundation forming system