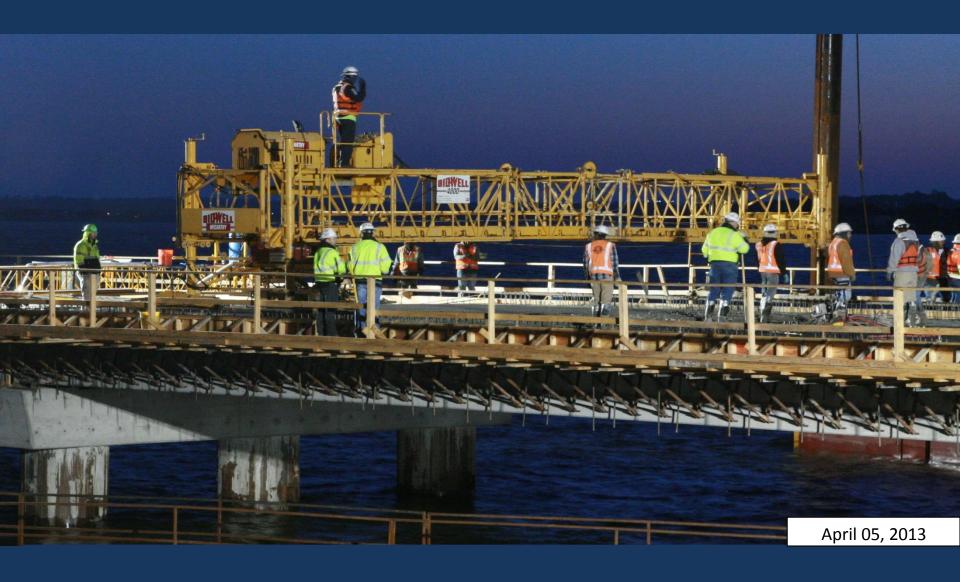

#### RAW WATER INTAKE AND PUMP STATION

Raw Water Intake foundation forming system