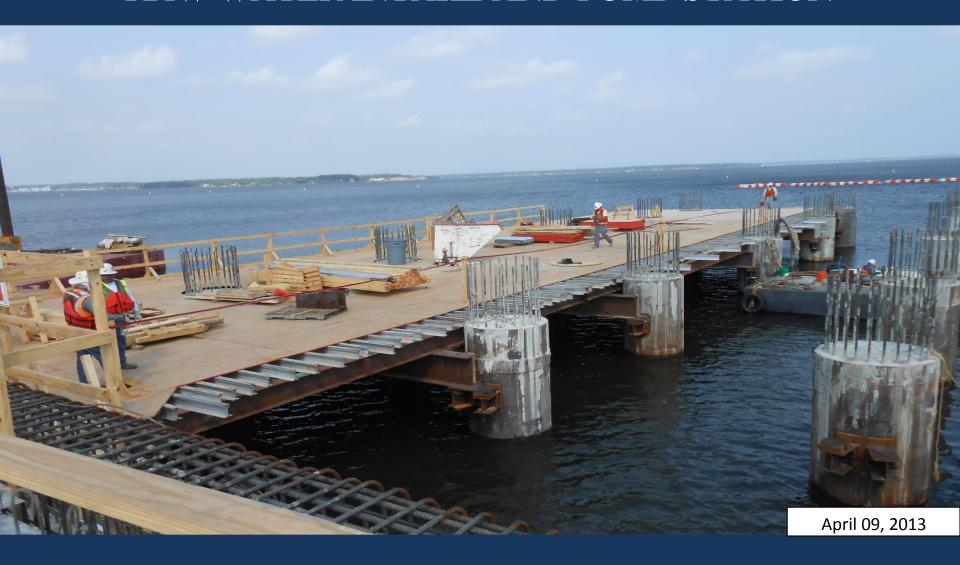

#### RAW WATER INTAKE AND PUMP STATION

Concrete placement at Raw Water Intake bridge