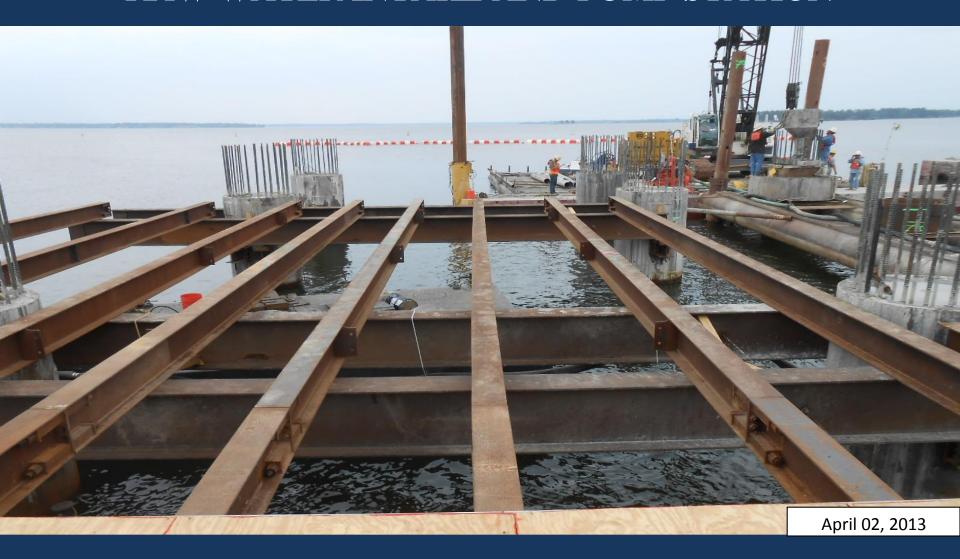

#### RAW WATER INTAKE AND PUMP STATION

Concrete placement at Raw Water Intake bridge