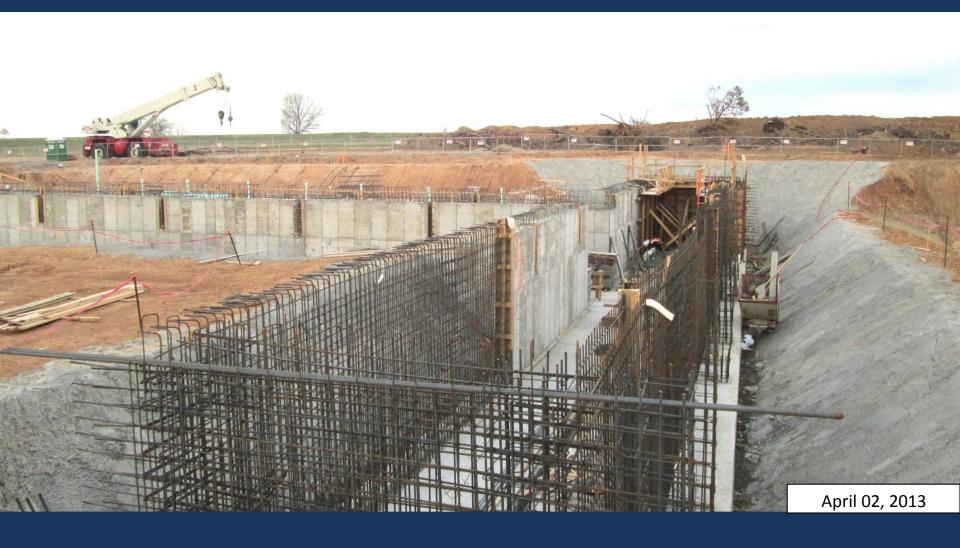

#### RAW WATER INTAKE AND PUMP STATION

Concrete placement at Raw Water Intake bridge