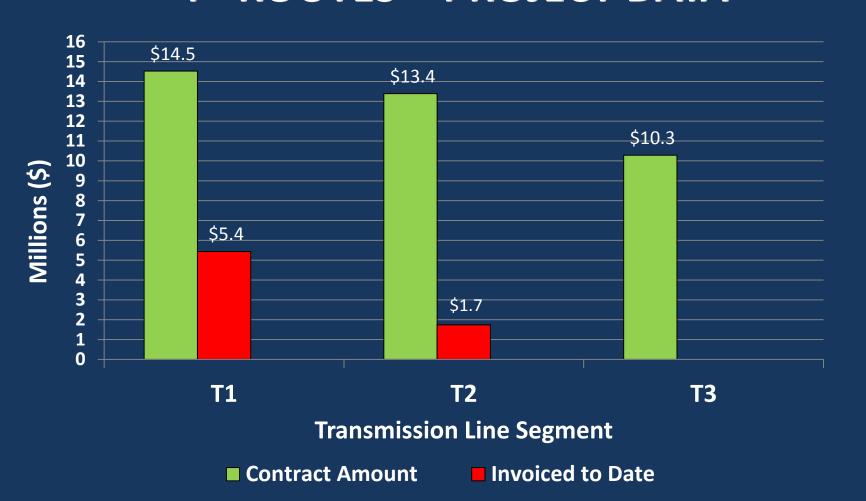

g





August Progress Photograph



Continuation of Pretreatment Structure foundation installation



Aerial view of the Pretreatment Structure





August Progress Photograph



Structural backfill at Power Supply Building



Electrical rough-in at Power Supply Building





August Progress Photograph



Concrete and rebar placement at the Chemical Building





Mass excavation at the Backwash Equalization Basin



Subgrade preparation complete at the Backwash Equalization Basin





Aerial view of the Warehouse Foundation



Steel erection at Warehouse



Steel erection complete at Warehouse

## SURFACE WATER FACILITY CONSTRUCTION PROGRESS

#### **Questions?**



# SURFACE WATER TRANSMISSION SYSTEM CONSTRUCTION PROGRESS



## SURFACE WATER TRANSMISSION SYSTEM "T" ROUTES – PROJECT DATA



### SURFACE WATER TRANSMISSION SYSTEM "W" ROUTES – PROJECT DATA



**Transmission Line Segment** 

■ Contract Amount
■ Invoiced to Date

### TRANSMISSION LINE SYSTEM CONSTRUCTION ADMINISTRATION

Project Data Thru 08/31/2013

Daily workforce: 150 workers

Piping installed to date: 20,919 LF

Average cost per day: \$150,545







Concrete encasement of 60" line west of G&A Building



Open cut tie-in at the spillway





Open cut pipe installation – Fish Creek Thoroughfare



Excavated spoil removal



Open cut installation – Fish Creek Thoroughfare





Construction in right-of-way along FM 2978



Excavation for 16" PVC pipe along FM 2978





Tunnel operation along Alden Bridge & Research Forest

## SCHEDULE OF REMAINING TRANSMISSION SYSTEM PROJECTS

| Project Name | Proposal Opening |