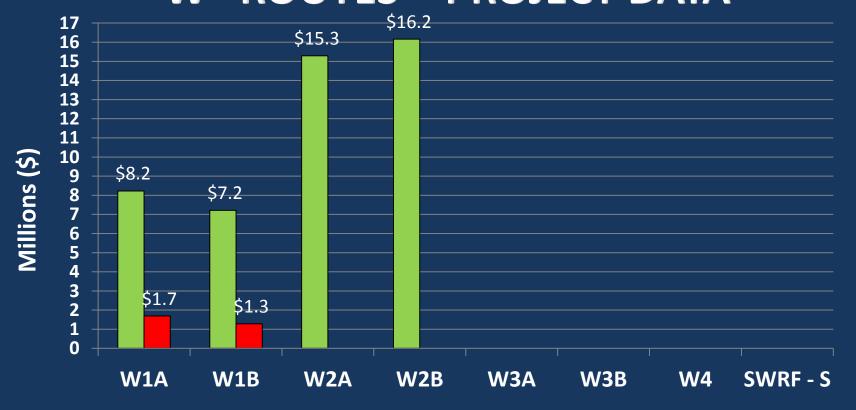

### SURFACE WATER TRANSMISSION SYSTEM "W" ROUTES – PROJECT DATA

**Transmission Line Segment** 

■ Contract Amount
■ Invoiced to Date