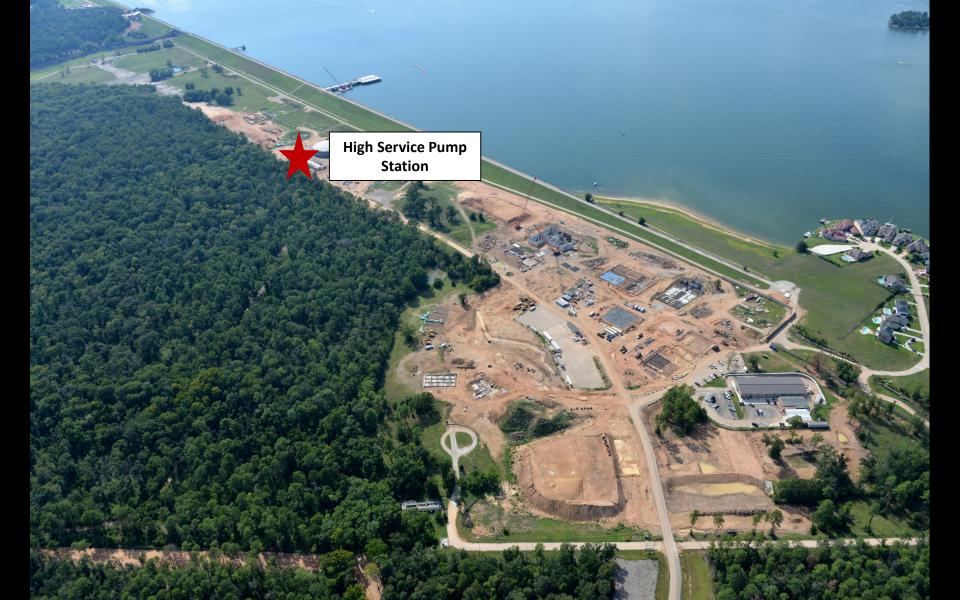

Aerial view of the High Service Pump Station

Interior view of masonry wall construction

August Progress Photograph

Aerial view of the GAC Building

Rebar installation for the 2<sup>nd</sup> floor concrete deck