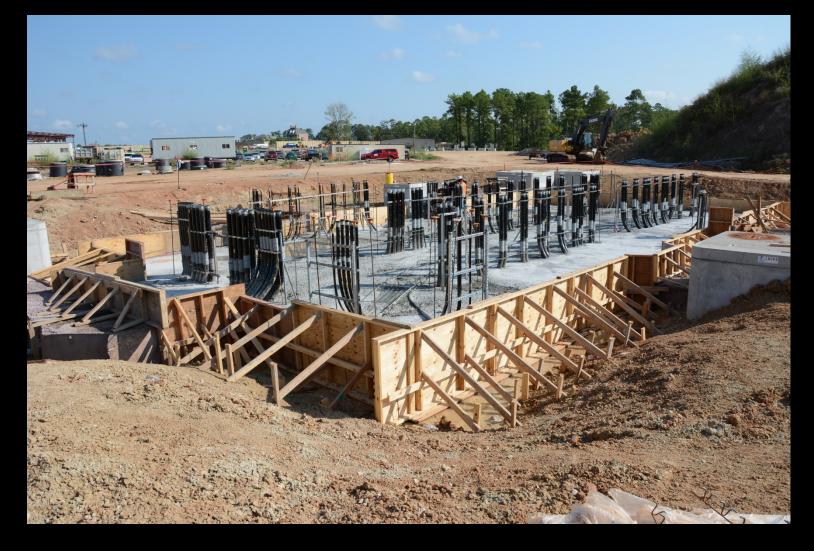

August Progress Photograph

Concrete and rebar placement at the Chemical Building

Mass excavation at the Backwash Equalization Basin

Subgrade preparation complete at the Backwash Equalization Basin

Aerial view of the Warehouse Foundation