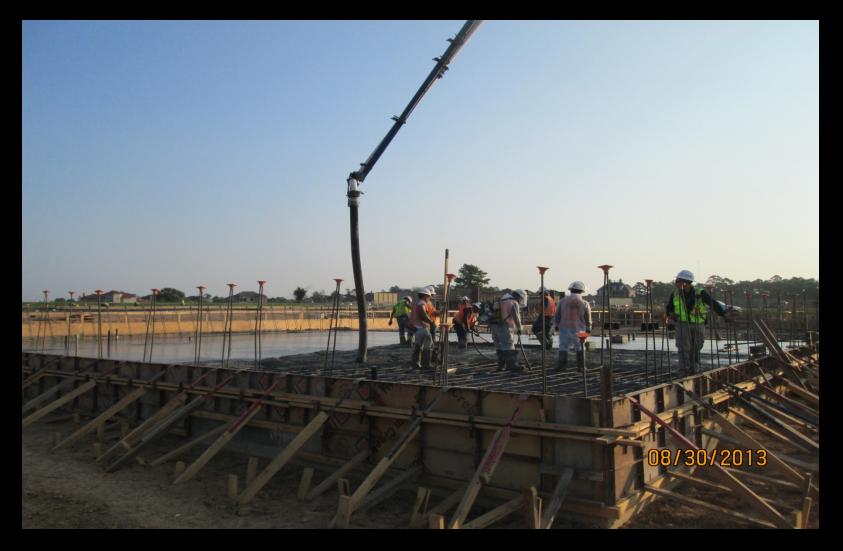

Continuation of Pretreatment Structure foundation installation

Aerial view of the Pretreatment Structure

August Progress Photograph

Structural backfill at Power Supply Building

Electrical rough-in at Power Supply Building