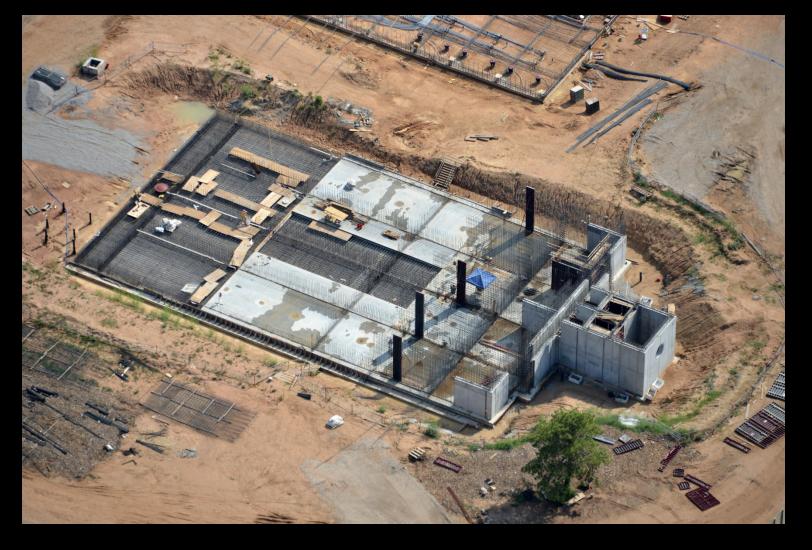

Continuation of Pretreatment Structure foundation installation

Aerial view of the Pretreatment Structure

August Progress Photograph

Structural backfill at Power Supply Building

Electrical rough-in at Power Supply Building