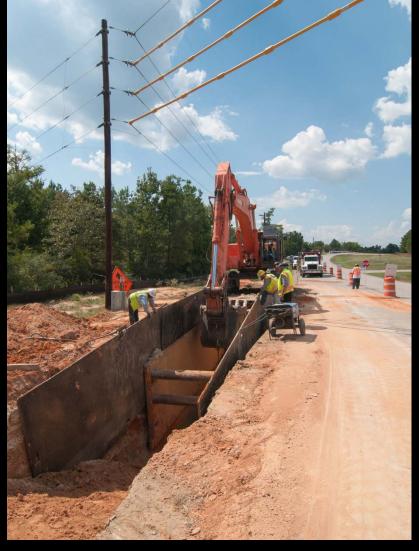

### TRANSMISSION LINE SYSTEM CONSTRUCTION ADMINISTRATION

Project Data Thru 08/31/2013

Daily workforce: 150 workers

Piping installed to date: 20,919 LF

Average cost per day: \$150,545

Concrete encasement of 60" line west of G&A Building

Open cut tie-in at the spillway

Open cut pipe installation – Fish Creek Thoroughfare

Excavated spoil removal

Open cut installation – Fish Creek Thoroughfare

Construction in right-of-way along FM 2978

Excavation for 16" PVC pipe along FM 2978