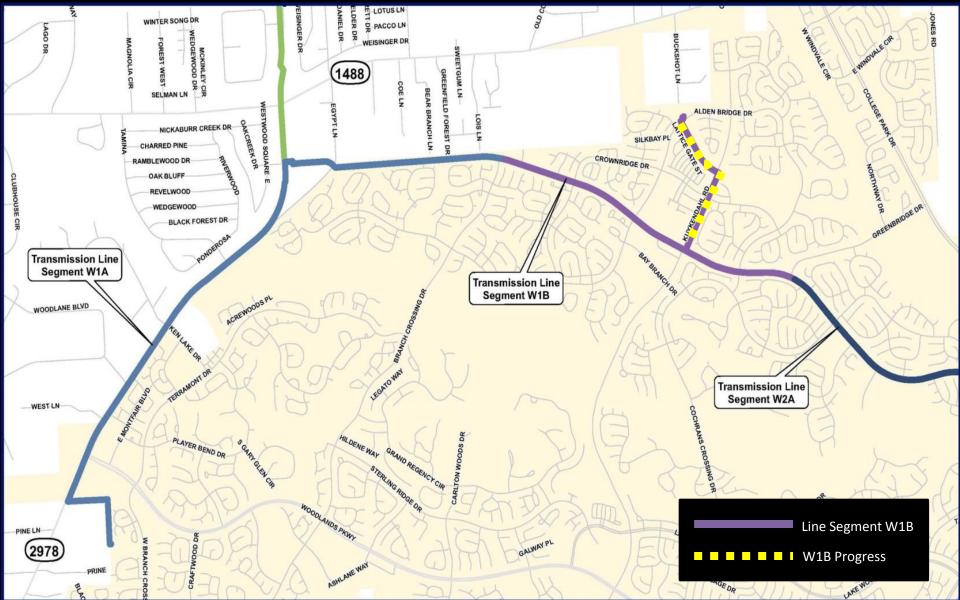

### SURFACE WATER TRANSMISSION SYSTEM "W" ROUTES – PROJECT DATA

**Transmission Line Segment** 

■ Contract Amount
■ Invoiced to Date