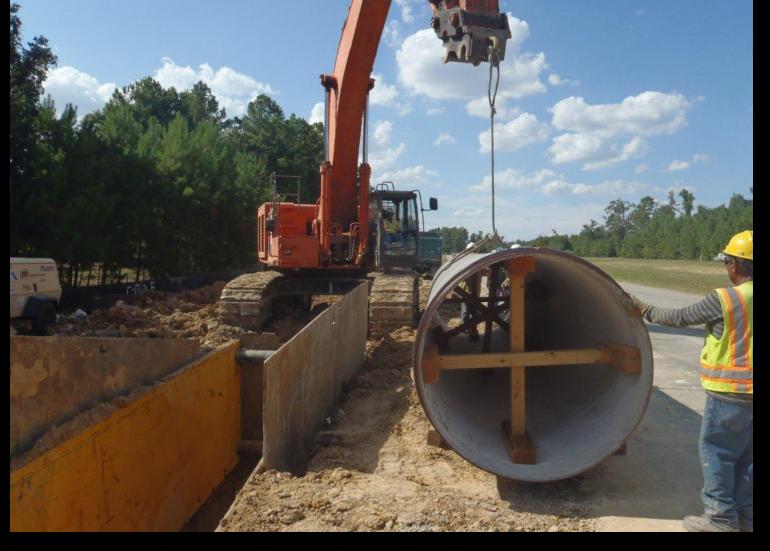

### TRANSMISSION LINE SYSTEM CONSTRUCTION ADMINISTRATION

Project Data Thru 08/31/2013

Daily workforce: 150 workers

Piping installed to date: 20,919 LF

Average cost per day: \$150,545

Concrete encasement of 60" line west of G&A Building

Open cut tie-in at the spillway

Open cut pipe installation – Fish Creek Thoroughfare

Excavated spoil removal

Open cut installation – Fish Creek Thoroughfare

Construction in right-of-way along FM 2978

Excavation for 16" PVC pipe along FM 2978