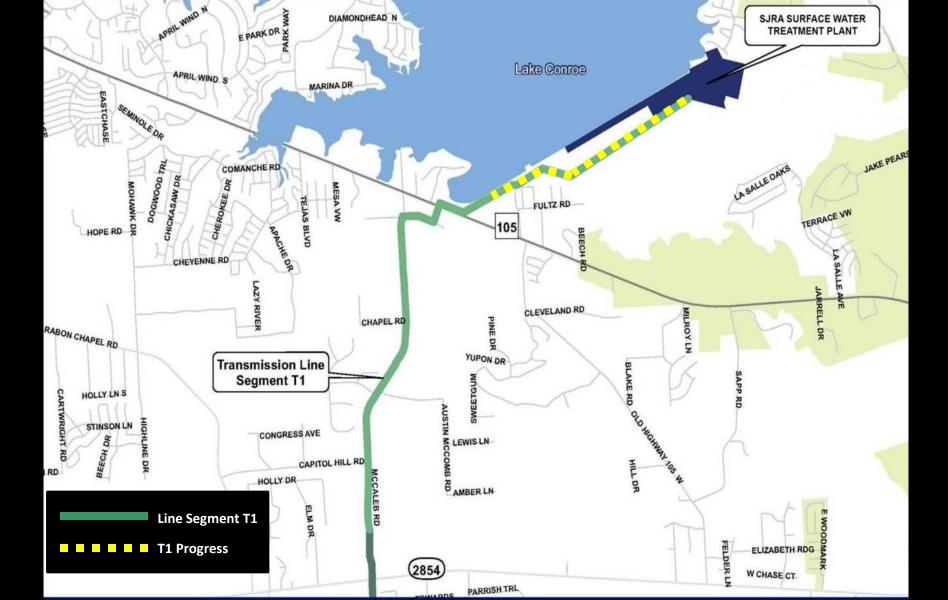

acement at the Chemical Building





Mass excavation at the Backwash Equalization Basin



Subgrade preparation complete at the Backwash Equalization Basin





Aerial view of the Warehouse Foundation



Steel erection at Warehouse



Steel erection complete at Warehouse

## SURFACE WATER FACILITY CONSTRUCTION PROGRESS

#### **Questions?**



# SURFACE WATER TRANSMISSION SYSTEM CONSTRUCTION PROGRESS



## SURFACE WATER TRANSMISSION SYSTEM "T" ROUTES – PROJECT DATA



### SURFACE WATER TRANSMISSION SYSTEM "W" ROUTES – PROJECT DATA



**Transmission Line Segment** 

■ Contract Amount
■ Invoiced to Date

### TRANSMISSION LINE SYSTEM CONSTRUCTION ADMINISTRATION

Project Data Thru 08/31/2013

Daily workforce: 150 workers

Piping installed to date: 20,919 LF

Average cost per day: \$150,545







Concrete encasement of 60" line west of G&A Building



Open cut tie-in at the spillway





Open cut pipe installation – Fish Creek Thoroughfare



Excavated spoil removal



Open cut installation – Fish Creek Thoroughfare





Construction in right-of-way along FM 2978



Excavation for 16" PVC pipe along FM 2978





Tunnel operation along Alden Bridge & Research Forest

## SCHEDULE OF REMAINING TRANSMISSION SYSTEM PROJECTS

| Project Name | Proposal Opening | <b>Board Action Date</b> | Notice to Proceed |
|--------------|------------------|--------------------------|-------------------|
| Segment C3   | 07/24/13         | 09/26/13                 | 10/14/13          |
| Segment C4   | 08/06/13         | 09/26/13                 | 10/15/13          |
| SWRF - North | 08/06/13