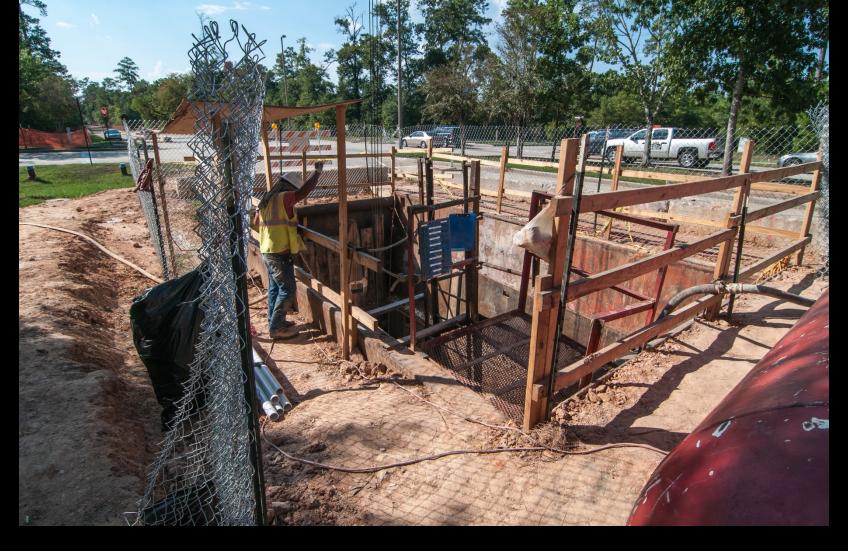

### **Questions?**



# SURFACE WATER TRANSMISSION SYSTEM CONSTRUCTION PROGRESS



## SURFACE WATER TRANSMISSION SYSTEM "T" ROUTES – PROJECT DATA



### SURFACE WATER TRANSMISSION SYSTEM "W" ROUTES – PROJECT DATA



**Transmission Line Segment** 

■ Contract Amount
■ Invoiced to Date

### TRANSMISSION LINE SYSTEM CONSTRUCTION ADMINISTRATION

Project Data Thru 08/31/2013

Daily workforce: 150 workers

Piping installed to date: 20,919 LF

Average cost per day: \$150,545







Concrete encasement of 60" line west of G&A Building



Open cut tie-in at the spillway





Open cut pipe installation – Fish Creek Thoroughfare



Excavated spoil removal



Open cut installation – Fish Creek Thoroughfare





Construction in right-of-way along FM 2978



Excavation for 16" PVC pipe along FM 2978





Tunnel operation along Alden Bridge & Research Forest

## SCHEDULE OF REMAINING TRANSMISSION SYSTEM PROJECTS

| Project Name | Proposal Opening | <b>Board Action Date</b> | Notice to Proceed |
|--------------|------------------|--------------------------|-------------------|
| Segment C3   | 07/24/13         | 09/26/13                 | 10/14/13          |
| Segment C4   | 08/06/13         | 09/26/13                 | 10/15/13          |
| SWRF - North | 08/06/13         | 09/26/13                 | 10/14/13          |
| Segment C2   | 08/15/13         | 09/26/13                 | 10/15/13          |
| Segment W4   | 08/20/13         | 09/26/13                 | 10/14/13          |
| Segment C1B  | 09/03/13         | 10/31/13                 | 11/18/13          |
| Segment C1A  | 09/17/1