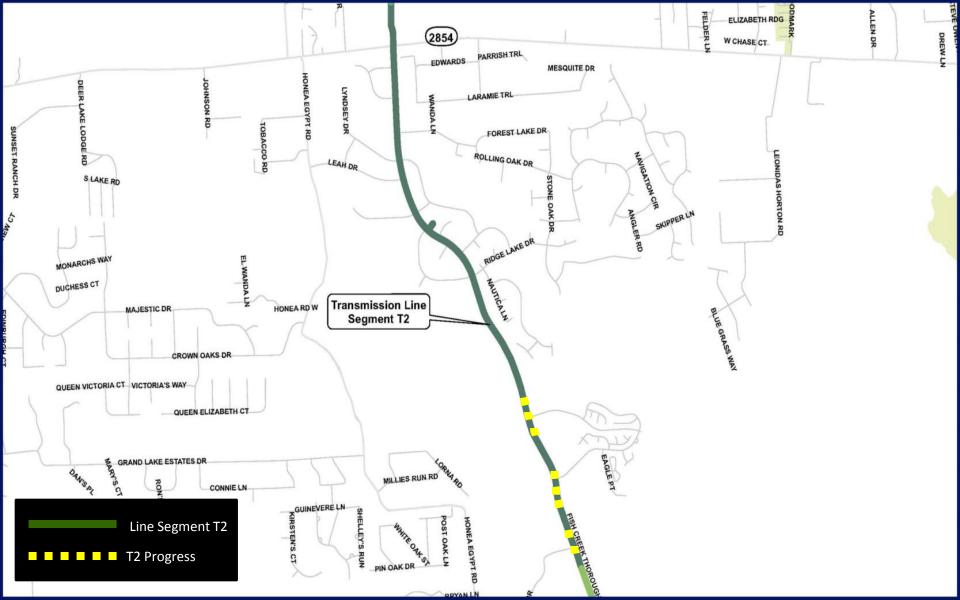

ubgrade preparation complete at the Backwash Equalization Basin





Aerial view of the Warehouse Foundation



Steel erection at Warehouse



Steel erection complete at Warehouse

## SURFACE WATER FACILITY CONSTRUCTION PROGRESS

#### **Questions?**



# SURFACE WATER TRANSMISSION SYSTEM CONSTRUCTION PROGRESS



## SURFACE WATER TRANSMISSION SYSTEM "T" ROUTES – PROJECT DATA



### SURFACE WATER TRANSMISSION SYSTEM "W" ROUTES – PROJECT DATA



**Transmission Line Segment** 

■ Contract Amount
■ Invoiced to Date

### TRANSMISSION LINE SYSTEM CONSTRUCTION ADMINISTRATION

Project Data Thru 08/31/2013

Daily workforce: 150 workers

Piping installed to date: 20,919 LF

Average cost per day: \$150,545







Concrete encasement of 60" line west of G&A Building



Open cut tie-in at the spillway





Open cut pipe installation – Fish Creek Thoroughfare



Excavated spoil removal



Open cut installation – Fish Creek Thoroughfare





Construction in right-of-way along FM 2978



Excavation for 16" PVC pipe along FM 2978





Tunnel operation along Alden Bridge & Research Forest

## SCHEDULE OF REMAINING TRANSMISSION SYSTEM PROJECTS

| Project Name | Proposal Opening | <b>Board Action Date</b> | Notice to Proceed |
|--------------|------------------|--------------------------|-------------------|
| Segment C3   | 07/24/13         | 09/26/13                 | 10/14/13          |
| Segment C4   | 08/06/13         | 09/26/13                 | 10/15/13          |
| SWRF - North | 08/06/13         | 09/26/13                 | 10/14/13          |
| Segment C2   | 08/15/13         | 09/26/