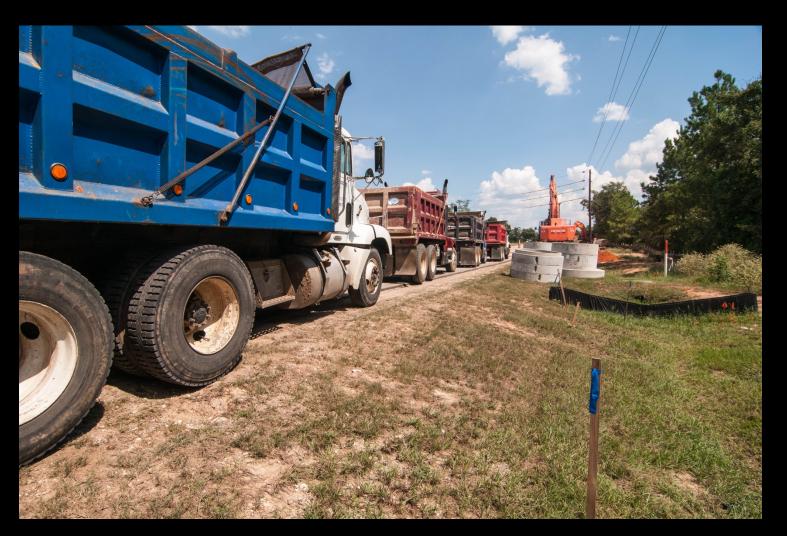

### TRANSMISSION LINE SYSTEM CONSTRUCTION ADMINISTRATION

Project Data Thru 08/31/2013

Daily workforce: 150 workers

Piping installed to date: 20,919 LF

Average cost per day: \$150,545

Concrete encasement of 60" line west of G&A Building

Open cut tie-in at the spillway

Open cut pipe installation – Fish Creek Thoroughfare

Excavated spoil removal

Open cut installation – Fish Creek Thoroughfare

Construction in right-of-way along FM 2978

Excavation for 16" PVC pipe along FM 2978