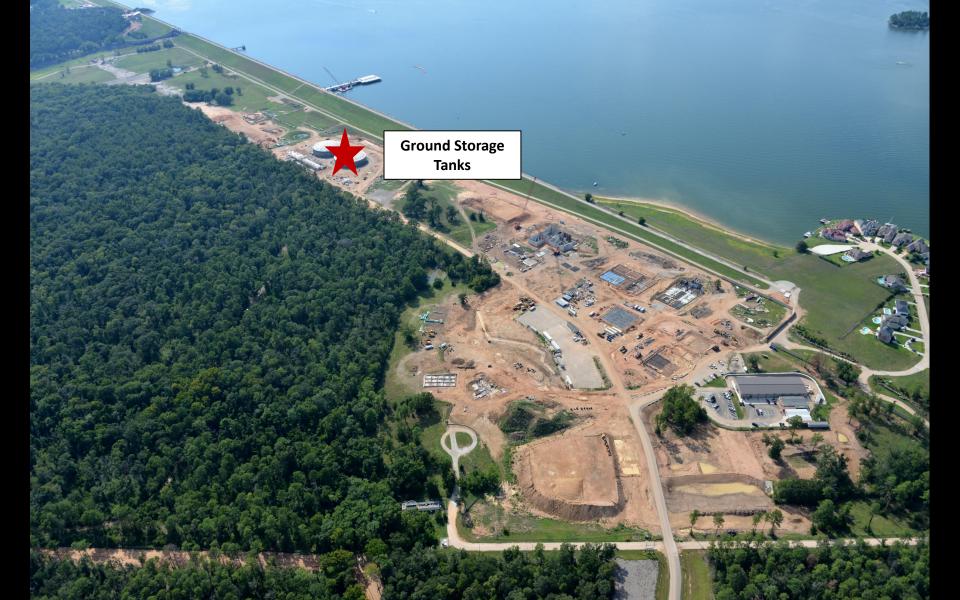

Aerial view of the High Service Pump Station

Interior view of masonry wall construction

August Progress Photograph

Aerial view of the GAC Building

Rebar installation for the 2<sup>nd</sup> floor concrete deck