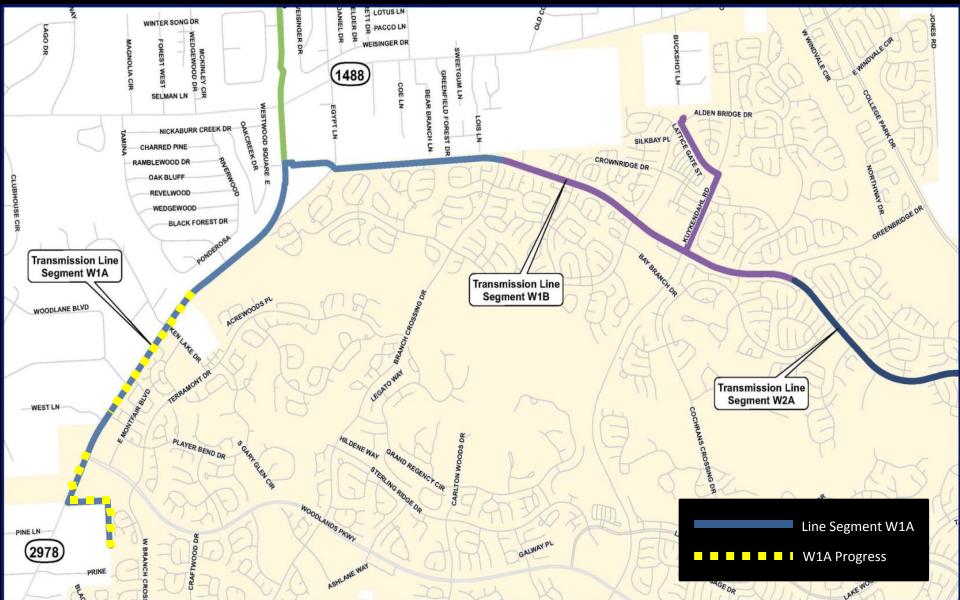

### SURFACE WATER TRANSMISSION SYSTEM "W" ROUTES – PROJECT DATA

**Transmission Line Segment** 

■ Contract Amount
■ Invoiced to Date