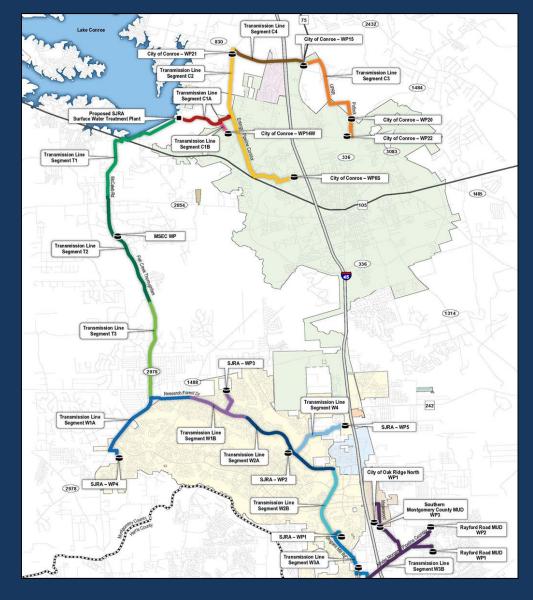

## SURFACE WATER TRANSMISSION SYSTEM "T" ROUTES – PROJECT DATA

### SURFACE WATER TRANSMISSION SYSTEM "W" ROUTES – PROJECT DATA

**Transmission Line Segment** 

■ Contract Amount
■ Invoiced to Date