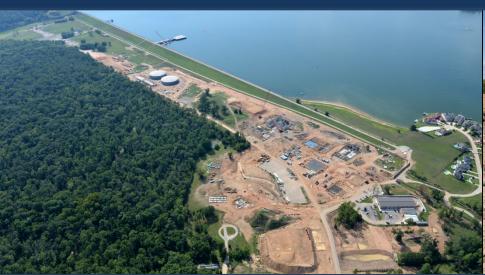

## SURFACE WATER FACILITY CONSTRUCTION ADMINISTRATION

Project Data Thru 08/31/2013

Daily workforce: 310 workers

Concrete placed to date: 23,000 CYs (2,550 Trucks)

Average cost per day: \$232,260

August Progress Photograph

Aerial view of the High Service Pump Station

Interior view of masonry wall construction

August Progress Photograph

Aerial view of the GAC Building

Rebar installation for the 2<sup>nd</sup> floor concrete deck

Continuation of Pretreatment Structure foundation installation

Aerial view of the Pretreatment Structure

August Progress Photograph

Structural backfill at Power Supply Building

Electrical rough-in at Power Supply Building

August Progress Photograph

Concrete and rebar placement at the Chemical Building

Mass excavation at the Backwash Equalization Basin

Subgrade preparation complete at the Backwash Equalization Basin

Aerial view of the Warehouse Foundation