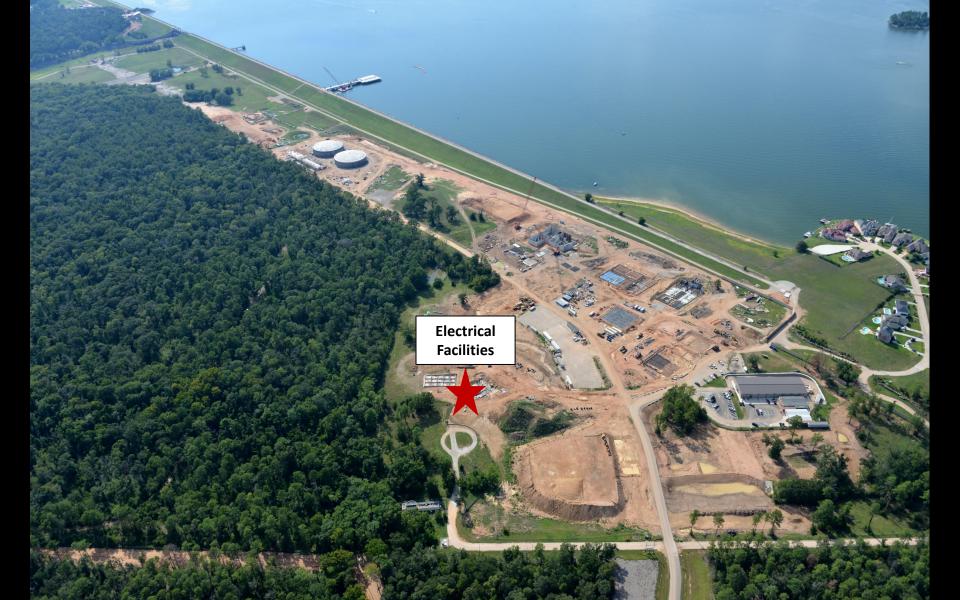

Continuation of Pretreatment Structure foundation installation

Aerial view of the Pretreatment Structure

August Progress Photograph

Structural backfill at Power Supply Building

Electrical rough-in at Power Supply Building