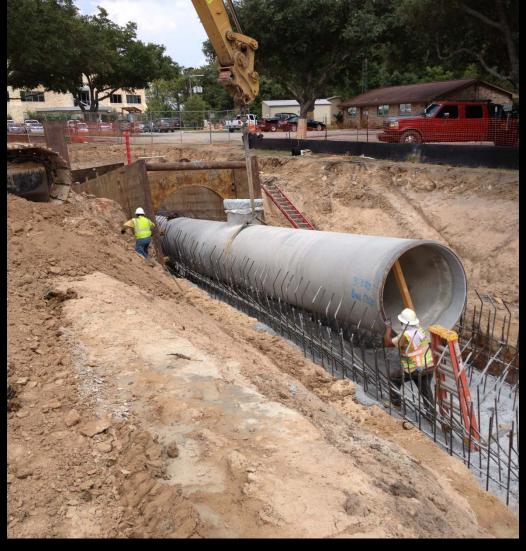

### TRANSMISSION LINE SYSTEM CONSTRUCTION ADMINISTRATION

Project Data Thru 08/31/2013

Daily workforce: 150 workers

Piping installed to date: 20,919 LF

Average cost per day: \$150,545

Concrete encasement of 60" line west of G&A Building

Open cut tie-in at the spillway

Open cut pipe installation – Fish Creek Thoroughfare

Excavated spoil removal

Open cut installation – Fish Creek Thoroughfare

Construction in right-of-way along FM 2978

Excavation for 16" PVC pipe along FM 2978