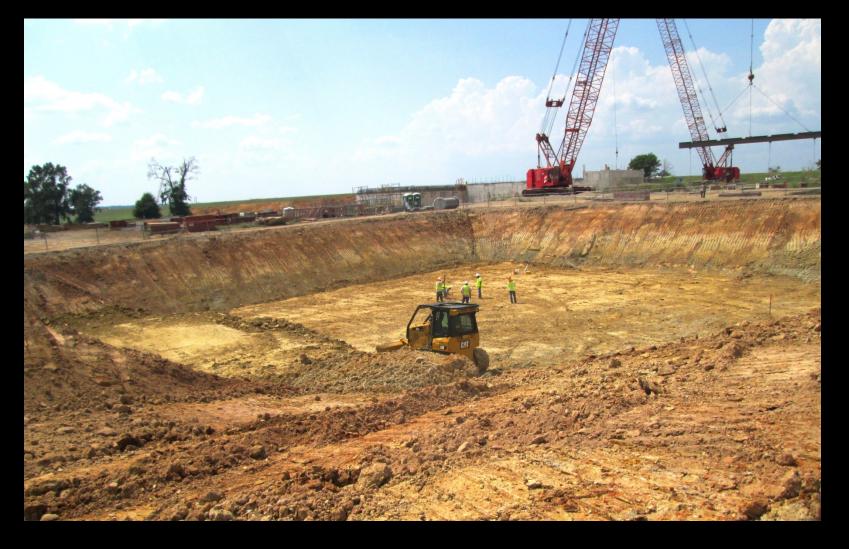

August Progress Photograph

Concrete and rebar placement at the Chemical Building

Mass excavation at the Backwash Equalization Basin

Subgrade preparation complete at the Backwash Equalization Basin

Aerial view of the Warehouse Foundation