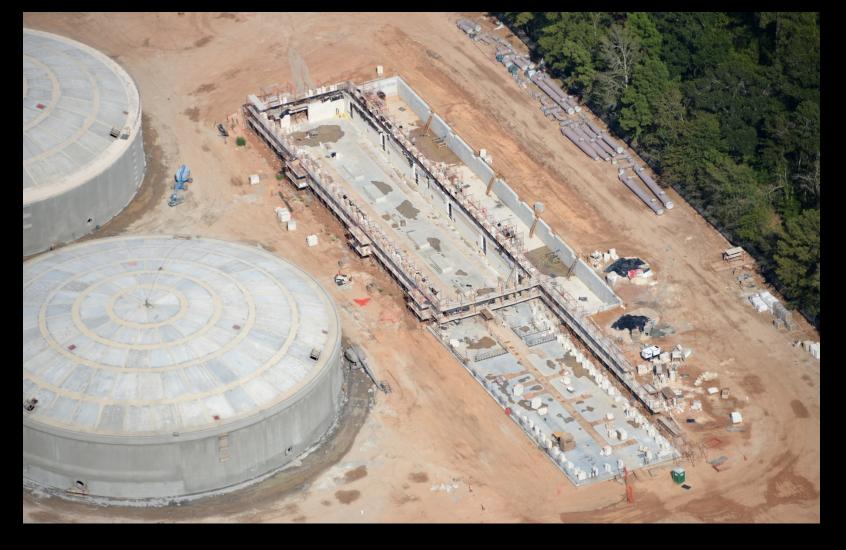

Continuation of Pretreatment Structure foundation installation

Aerial view of the Pretreatment Structure

August Progress Photograph

Structural backfill at Power Supply Building

Electrical rough-in at Power Supply Building