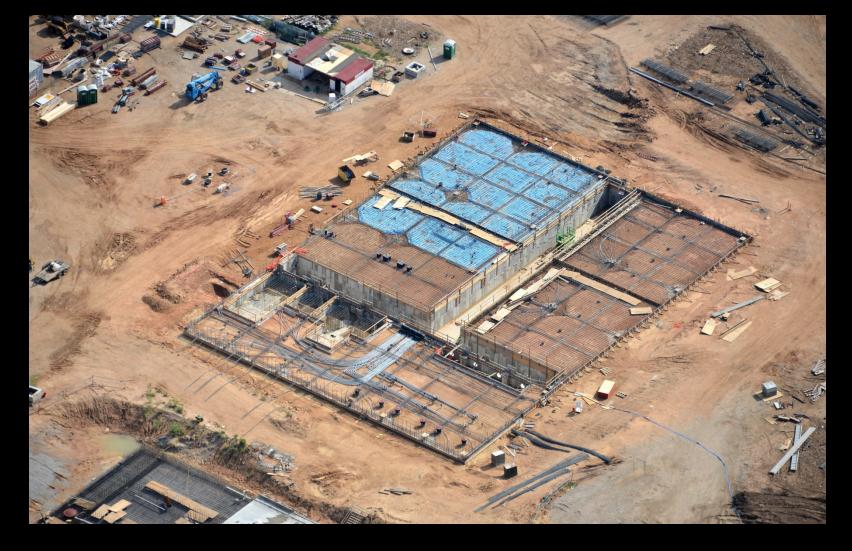

Rebar installation for contactor wall

August Progress Photograph

Aerial view of the Membrane Building

Flowable fill placement at Membrane Building

Foundation placement at Membrane Building

August Progress Photograph