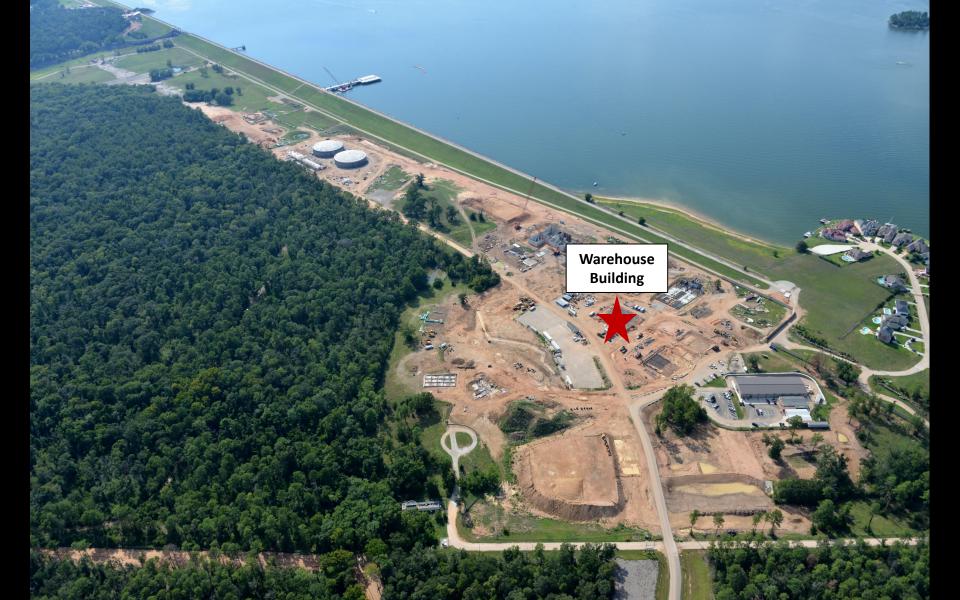

August Progress Photograph

Concrete and rebar placement at the Chemical Building

Mass excavation at the Backwash Equalization Basin

Subgrade preparation complete at the Backwash Equalization Basin

Aerial view of the Warehouse Foundation

Steel erection at Warehouse

Steel erection complete at Warehouse