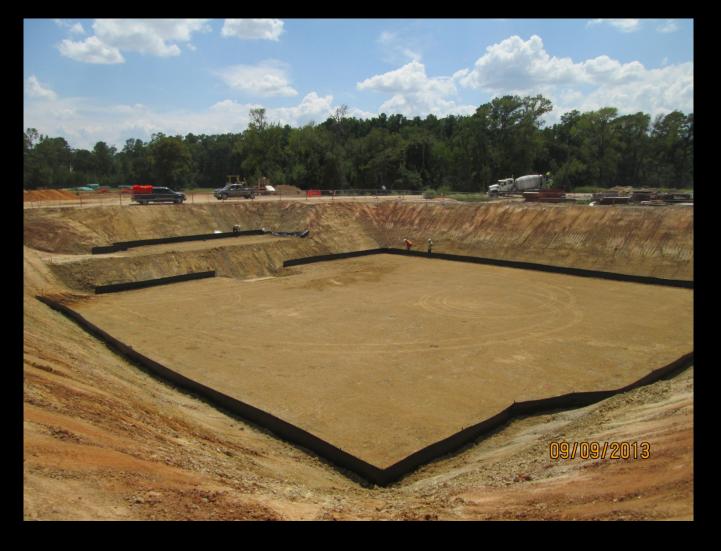

August Progress Photograph

Concrete and rebar placement at the Chemical Building

Mass excavation at the Backwash Equalization Basin

Subgrade preparation complete at the Backwash Equalization Basin

Aerial view of the Warehouse Foundation