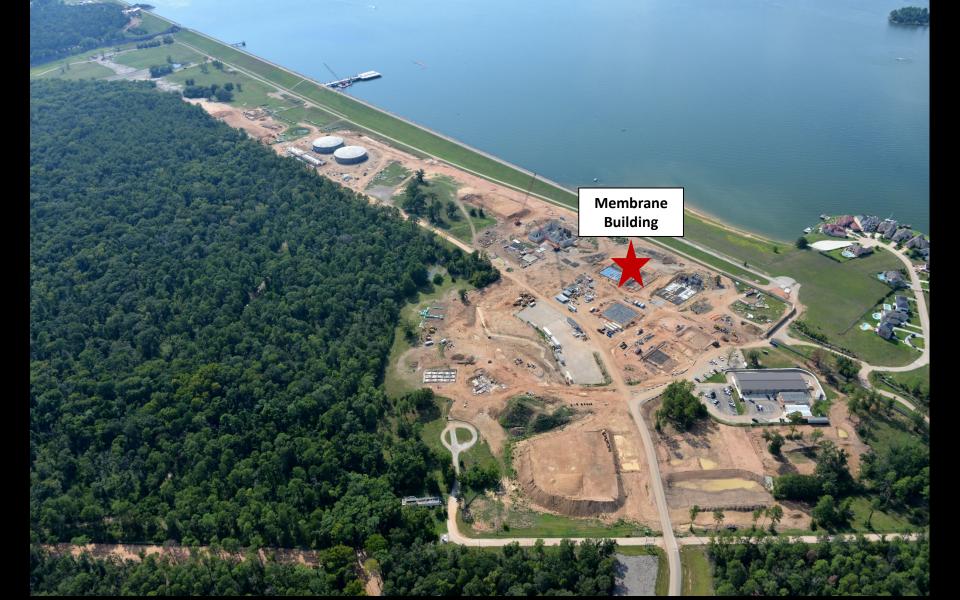

Rebar installation for contactor wall

August Progress Photograph

Aerial view of the Membrane Building

Flowable fill placement at Membrane Building

Foundation placement at Membrane Building

August Progress Photograph