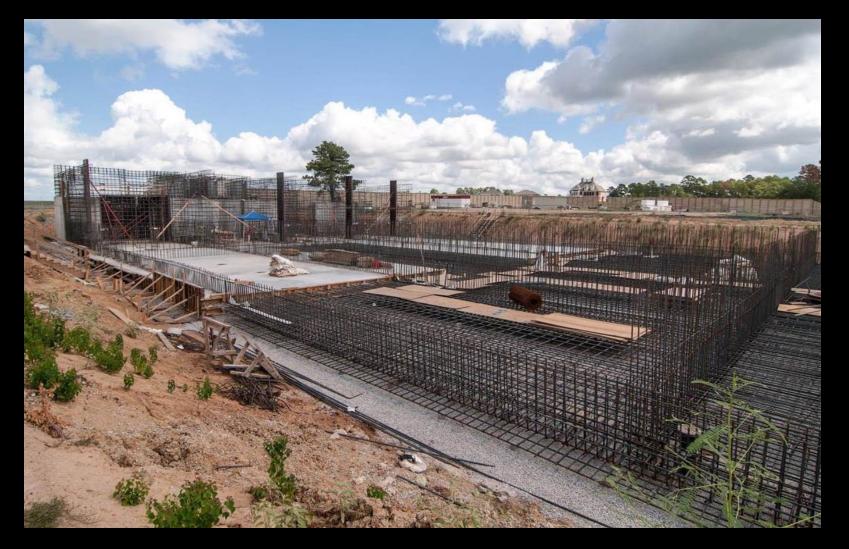

Continuation of Pretreatment Structure foundation installation

Aerial view of the Pretreatment Structure

August Progress Photograph

Structural backfill at Power Supply Building

Electrical rough-in at Power Supply Building