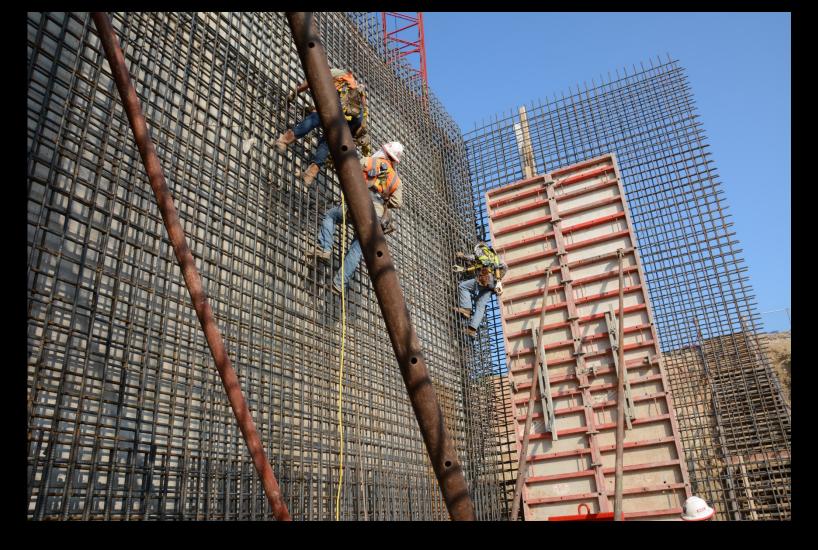

## SURFACE WATER FACILITY CONSTRUCTION ADMINISTRATION

Project Data Thru 08/31/2013

Daily workforce: 310 workers

Concrete placed to date: 23,000 CYs (2,550 Trucks)

Average cost per day: \$232,260

August Progress Photograph