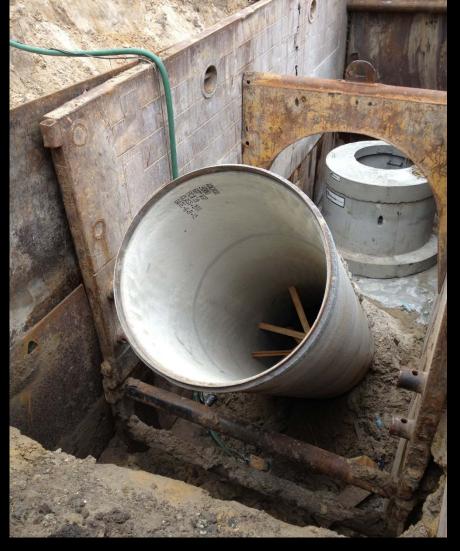

### TRANSMISSION LINE SYSTEM CONSTRUCTION ADMINISTRATION

Project Data Thru 08/31/2013

Daily workforce: 150 workers

Piping installed to date: 20,919 LF

Average cost per day: \$150,545

Concrete encasement of 60" line west of G&A Building

Open cut tie-in at the spillway

Open cut pipe installation – Fish Creek Thoroughfare

Excavated spoil removal

Open cut installation – Fish Creek Thoroughfare

Construction in right-of-way along FM 2978

Excavation for 16" PVC pipe along FM 2978