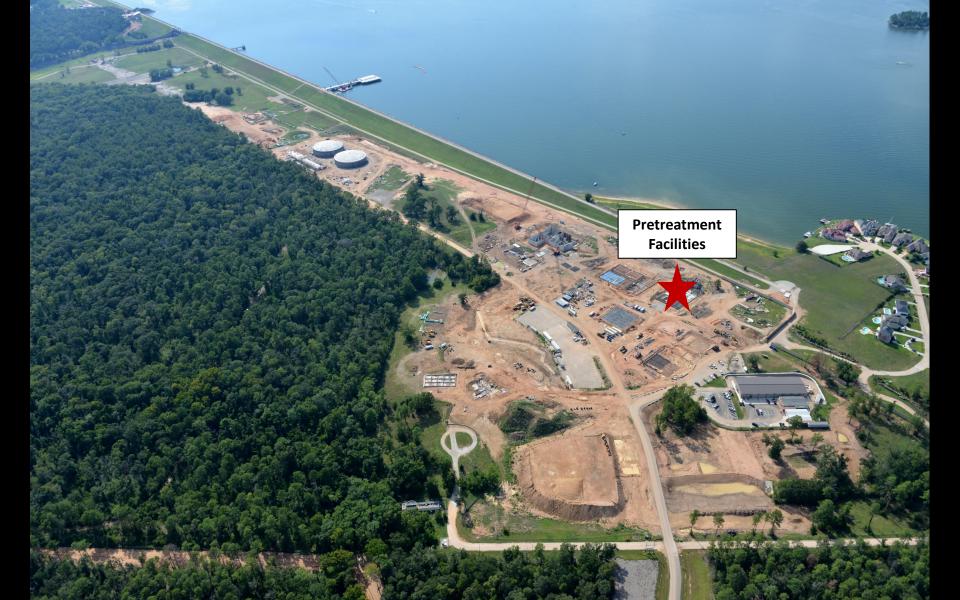

Continuation of Pretreatment Structure foundation installation

Aerial view of the Pretreatment Structure

August Progress Photograph

Structural backfill at Power Supply Building

Electrical rough-in at Power Supply Building