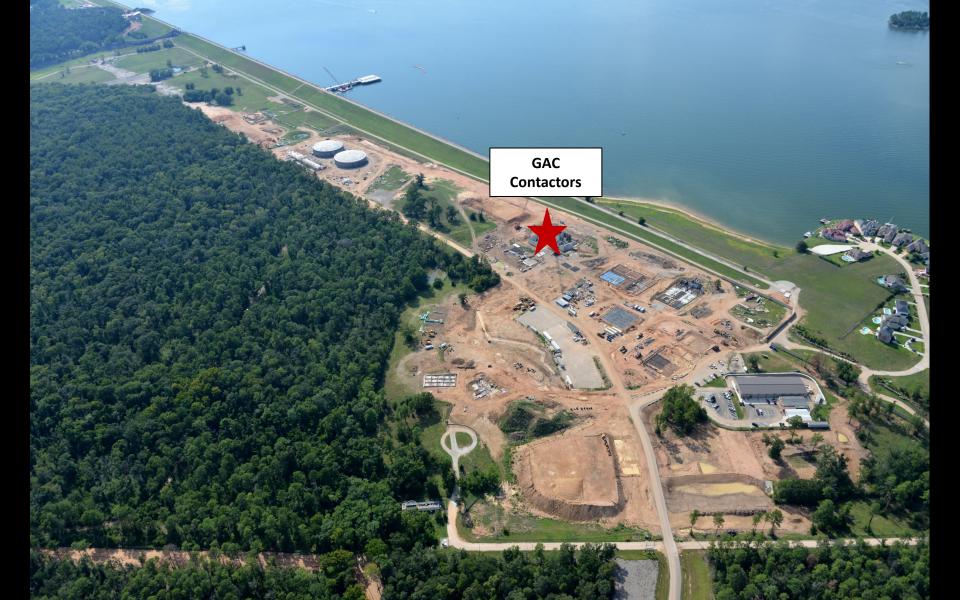

Rebar installation for contactor wall

August Progress Photograph

Aerial view of the Membrane Building

Flowable fill placement at Membrane Building

Foundation placement at Membrane Building

August Progress Photograph