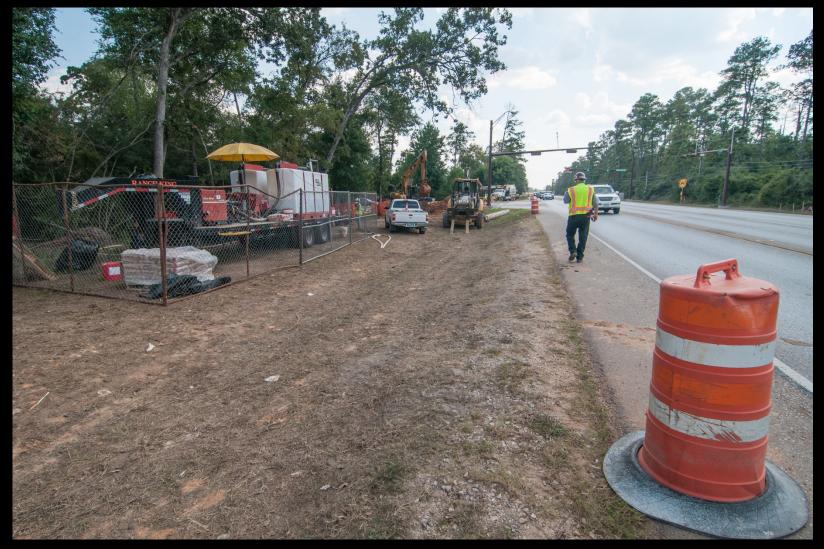

### TRANSMISSION LINE SYSTEM CONSTRUCTION ADMINISTRATION

Project Data Thru 08/31/2013

Daily workforce: 150 workers

Piping installed to date: 20,919 LF

Average cost per day: \$150,545

Concrete encasement of 60" line west of G&A Building

Open cut tie-in at the spillway

Open cut pipe installation – Fish Creek Thoroughfare

Excavated spoil removal

Open cut installation – Fish Creek Thoroughfare

Construction in right-of-way along FM 2978

Excavation for 16" PVC pipe along FM 2978