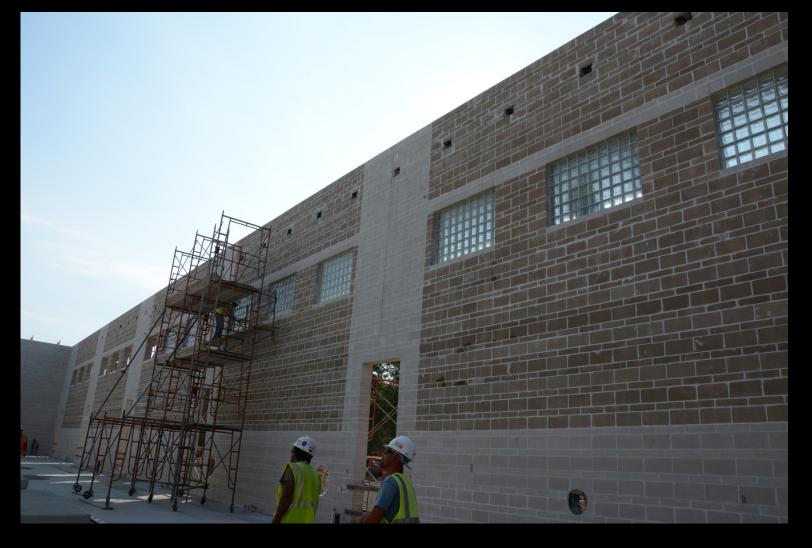

Aerial view of the High Service Pump Station

Interior view of masonry wall construction

August Progress Photograph

Aerial view of the GAC Building

Rebar installation for the 2<sup>nd</sup> floor concrete deck