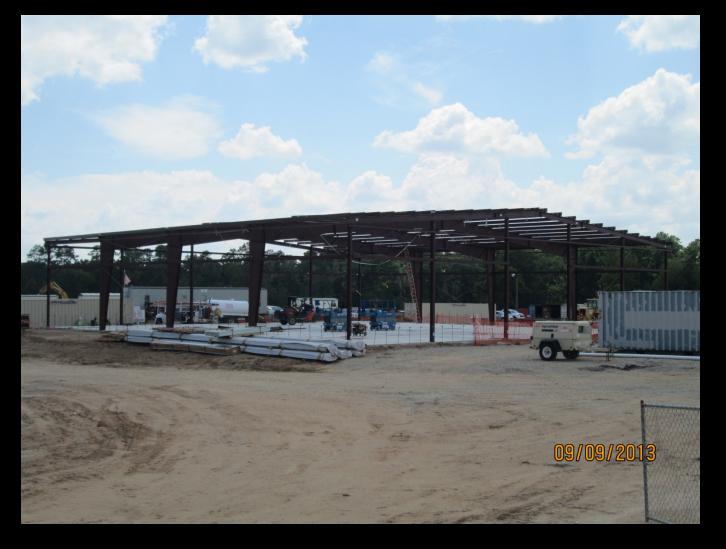

sup>nd</sup> floor concrete deck



Rebar installation for contactor wall





August Progress Photograph



Aerial view of the Membrane Building



Flowable fill placement at Membrane Building



Foundation placement at Membrane Building





August Progress Photograph



Continuation of Pretreatment Structure foundation installation



Aerial view of the Pretreatment Structure





August Progress Photograph



Structural backfill at Power Supply Building



Electrical rough-in at Power Supply Building





August Progress Photograph



Concrete and rebar placement at the Chemical Building





Mass excavation at the Backwash Equalization Basin



Subgrade preparation complete at the Backwash Equalization Basin





Aerial view of the Warehouse Foundation



Steel erection at Warehouse



Steel erection complete at Warehouse

## SURFACE WATER FACILITY CONSTRUCTION PROGRESS

#### **Questions?**



# SURFACE WATER TRANSMISSION SYSTEM CONSTRUCTION PROGRESS



## SURFACE WATER TRANSMISSION SYSTEM "T" ROUTES – PROJECT DATA



### SURFACE WATER TRANSMISSION SYSTEM "W" ROUTES – PROJECT DATA



**Transmission Line Segment** 

■ Contract Amount
■ Invoiced to Date

### TRANSMISSION LINE SYSTEM CONSTRUCTION ADMINISTRATION

Project Data Thru 08/31/2013

Daily workforce: 150 workers

Piping installed to date: 20,919 LF

Average cost per day: \$150,545







Concrete encasement of 60" line west of G&A Building



Open cut tie-in at the spillway





Open cut pipe installation – Fish Creek Thoroughfare



Excavated spoil removal



Open cut installation – Fish Creek Thoroughfare





C