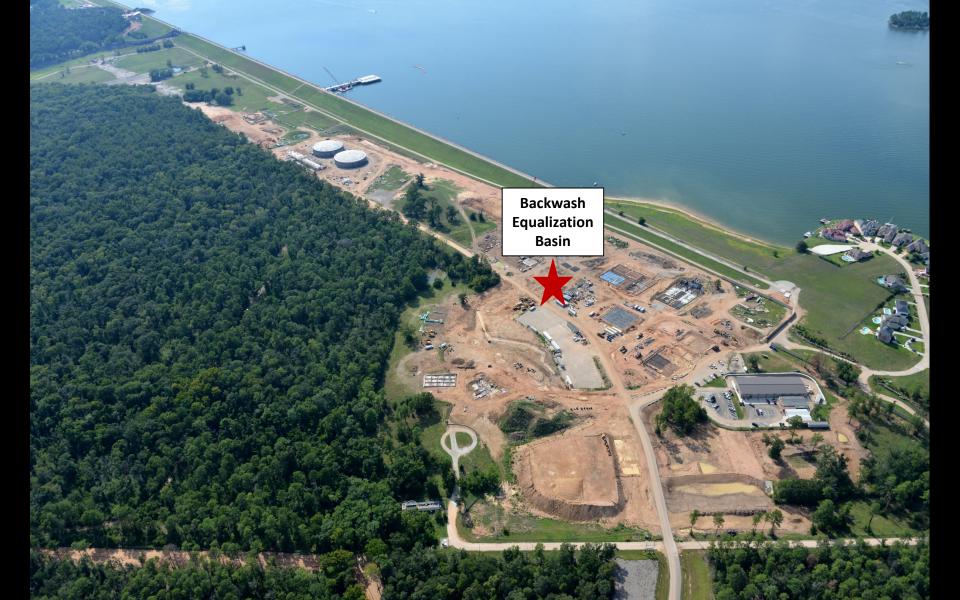

August Progress Photograph

Concrete and rebar placement at the Chemical Building

Mass excavation at the Backwash Equalization Basin

Subgrade preparation complete at the Backwash Equalization Basin

Aerial view of the Warehouse Foundation