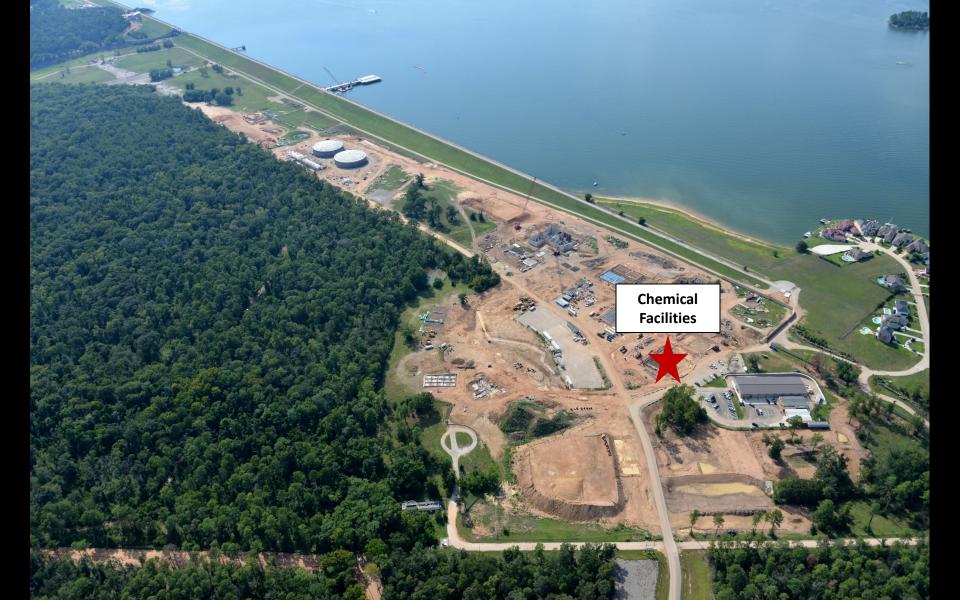

Continuation of Pretreatment Structure foundation installation

Aerial view of the Pretreatment Structure

August Progress Photograph

Structural backfill at Power Supply Building

Electrical rough-in at Power Supply Building