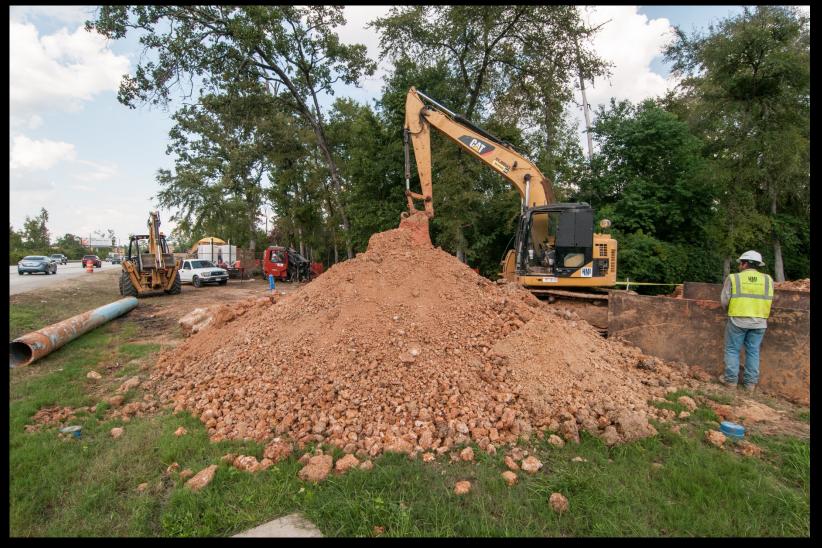

### TRANSMISSION LINE SYSTEM CONSTRUCTION ADMINISTRATION

Project Data Thru 08/31/2013

Daily workforce: 150 workers

Piping installed to date: 20,919 LF

Average cost per day: \$150,545

Concrete encasement of 60" line west of G&A Building

Open cut tie-in at the spillway

Open cut pipe installation – Fish Creek Thoroughfare

Excavated spoil removal

Open cut installation – Fish Creek Thoroughfare

Construction in right-of-way along FM 2978

Excavation for 16" PVC pipe along FM 2978