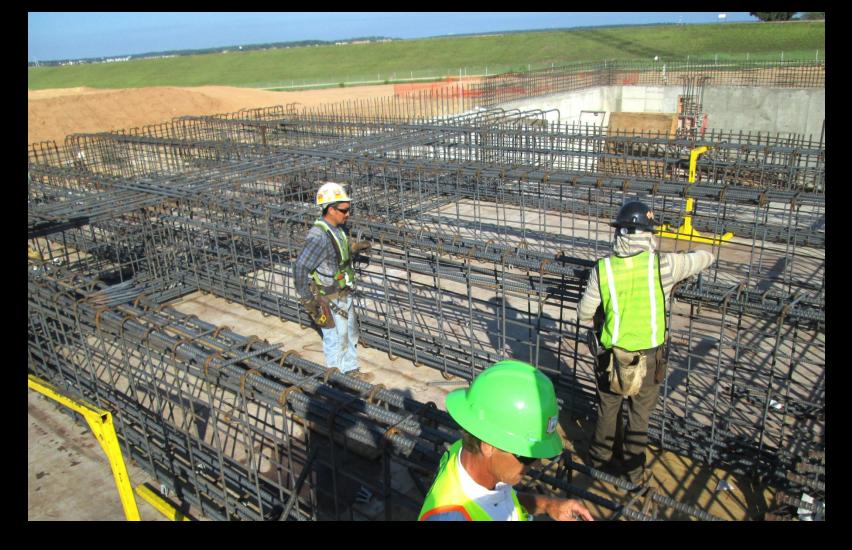

Aerial view of the High Service Pump Station

Interior view of masonry wall construction

August Progress Photograph

Aerial view of the GAC Building

Rebar installation for the 2<sup>nd</sup> floor concrete deck