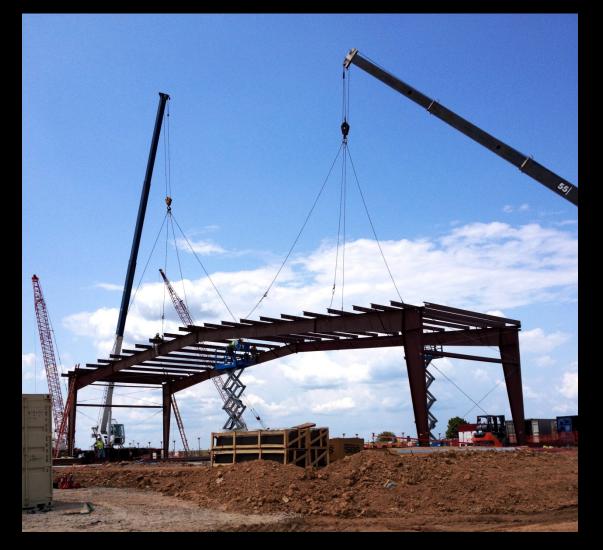

Rebar installation for the 2<sup>nd</sup> floor concrete deck



Rebar installation for contactor wall





August Progress Photograph



Aerial view of the Membrane Building



Flowable fill placement at Membrane Building



Foundation placement at Membrane Building





August Progress Photograph



Continuation of Pretreatment Structure foundation installation



Aerial view of the Pretreatment Structure





August Progress Photograph



Structural backfill at Power Supply Building



Electrical rough-in at Power Supply Building





August Progress Photograph



Concrete and rebar placement at the Chemical Building





Mass excavation at the Backwash Equalization Basin



Subgrade preparation complete at the Backwash Equalization Basin





Aerial view of the Warehouse Foundation



Steel erection at Warehouse



Steel erection complete at Warehouse

## SURFACE WATER FACILITY CONSTRUCTION PROGRESS

#### **Questions?**



# SURFACE WATER TRANSMISSION SYSTEM CONSTRUCTION PROGRESS



## SURFACE WATER TRANSMISSION SYSTEM "T" ROUTES – PROJECT DATA



### SURFACE WATER TRANSMISSION SYSTEM "W" ROUTES – PROJECT DATA



**Transmission Line Segment** 

■ Contract Amount
■ Invoiced to Date

### TRANSMISSION LINE SYSTEM CONSTRUCTION ADMINISTRATION

Project Data Thru 08/31/2013

Daily workforce: 150 workers

Piping installed to date: 20,919 LF

Average cost per day: \$150,545







Concrete encasement of 60" line west of G&A Building



Open cut tie-in at the spillway





Open cut pipe installation – Fish Creek Thoroughfare



Excavated spoil removal



Open cut installation –