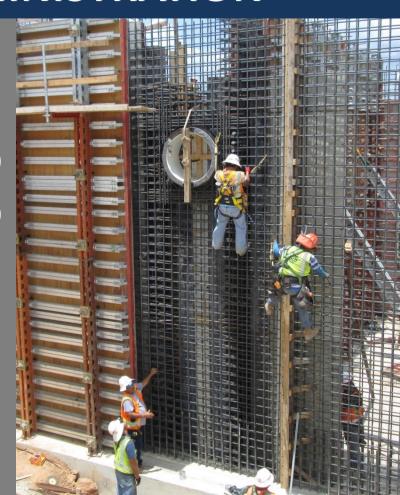

Aerial view of the High Service Pump Station

Interior view of masonry wall construction

August Progress Photograph

Aerial view of the GAC Building

Rebar installation for the 2<sup>nd</sup> floor concrete deck

Rebar installation for contactor wall

August Progress Photograph

Aerial view of the Membrane Building

Flowable fill placement at Membrane Building

Foundation placement at Membrane Building

August Progress Photograph