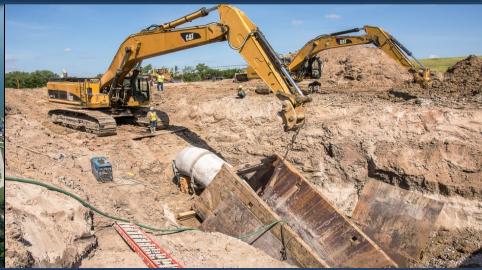

### TRANSMISSION LINE SYSTEM CONSTRUCTION ADMINISTRATION

Project Data Thru 08/31/2013

Daily workforce: 150 workers

Piping installed to date: 20,919 LF

Average cost per day: \$150,545

Concrete encasement of 60" line west of G&A Building

Open cut tie-in at the spillway

Open cut pipe installation – Fish Creek Thoroughfare

Excavated spoil removal

Open cut installation – Fish Creek Thoroughfare

Construction in right-of-way along FM 2978

Excavation for 16" PVC pipe along FM 2978