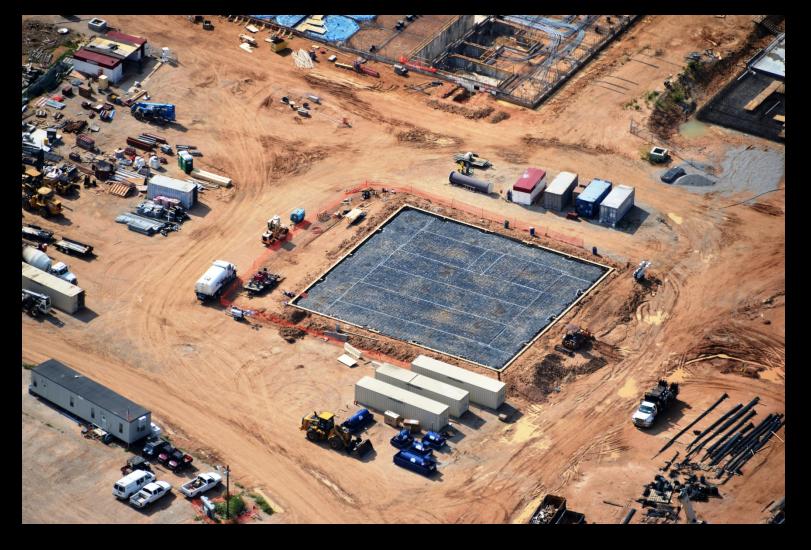

August Progress Photograph

Concrete and rebar placement at the Chemical Building

Mass excavation at the Backwash Equalization Basin

Subgrade preparation complete at the Backwash Equalization Basin

Aerial view of the Warehouse Foundation