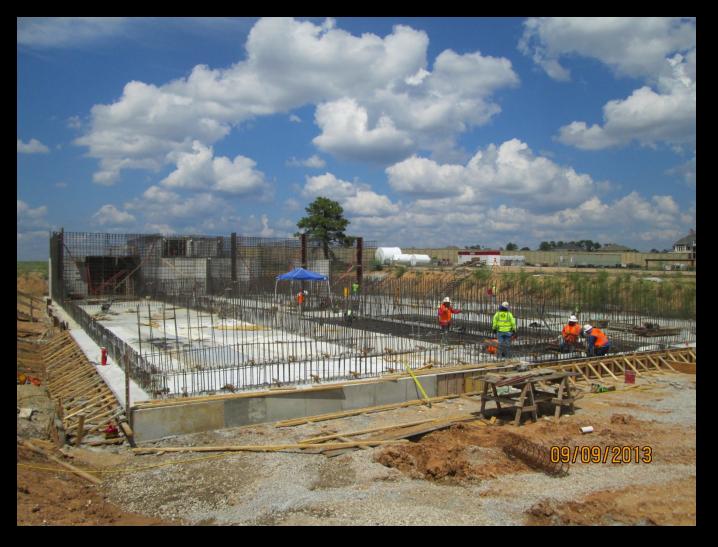

Continuation of Pretreatment Structure foundation installation

Aerial view of the Pretreatment Structure

August Progress Photograph

Structural backfill at Power Supply Building

Electrical rough-in at Power Supply Building