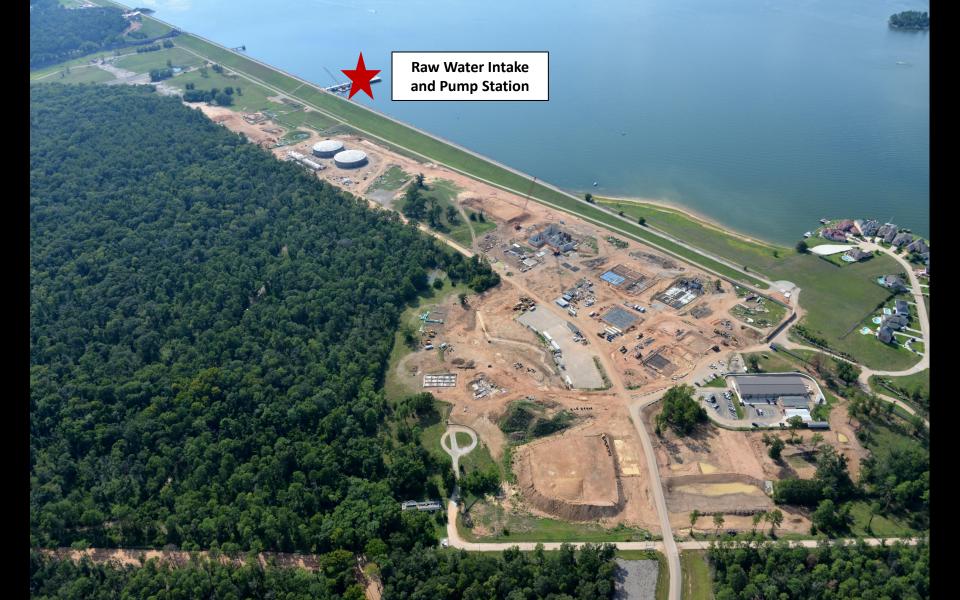

## **GRP PROGRAM CONSTRUCTION PROGRESS**

GRP Review
Committee
Meeting
September 23, 2013

SJRA Board of Directors Meeting September 26, 2013

## SURFACE WATER FACILITY CONSTRUCTION ADMINISTRATION

Project Data Thru 08/31/2013

Contracted Amount: \$190,704,740.00

Change Orders: \$ 0.00

Estimate to Complete: \$190,704,740.00

Amount Invoiced: \$ 46,679,536.00

Percent Complete: 25%

Completion Date: June 2015

## SURFACE WATER FACILITY CONSTRUCTION ADMINISTRATION

Project Data Thru 08/31/2013

Daily workforce: 310 workers

Concrete placed to date: 23,000 CYs (2,550 Trucks)

Average cost per day: \$232,260

August Progress Photograph