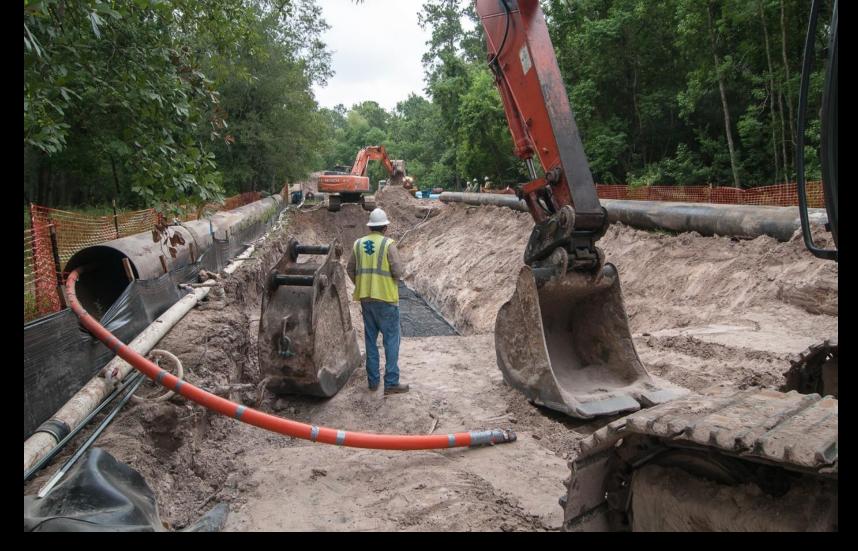

S – PROJECT DATA



**Transmission Line Segment** 

Contract Amount
Invoiced to Date

## TRANSMISSION LINE SYSTEM CONSTRUCTION ADMINISTRATION

### Project Data Thru 07/31/2013

Daily workforce:

Piping installed to date:

Average cost per day:

120 workers 11,000 LF \$154,900







#### Open cut installation of 60 inch line adjacent to G&A Building



Tunnel operation - G&A parking lot



Interior view of tunnel – SH 105





Tunnel operation - Fish Creek at Mulligan Drive



Tunnel boring machine in operation



Steel casing for tunnel section



Jacking of steel casing





### Fusing 16 inch PVC Pipe – FM 2978



Water line installation along FM 2978





#### Tunnel operation under Research Forest at Kuykendahl Road



#### Staging of 20 inch PVC pipe along Kuykendahl Road extension



#### Open cut pipe installation at Kuykendahl Road extension

### SCHEDULE OF REMAINING TRANSMISSION SYSTEM PROJECTS

| Project Name | Proposal Opening | Board Action Date | Notice to Proceed |
|--------------|------------------|-------------------|-------------------|
| SWRF - South | 07/18/13         | 08/22/13          | 09/09/13          |
| Segment C3   | 07/24/13         | 09/26/13          | 10/14/13          |
| Segment C4   | 08/06/13         | 09/26/13          | 10/15/13          |
| SWRF - North | 08/06/13         | 09/26/13          | 10/14/13          |
| Segment C2   | 08/15/13         | 09/26/13          | 10/15/13          |
| Segment W4   | 08/20/13         | 09/26/13          | 10/14/13          |
| Segment C1B  | 09/03/13         | 10/31/13          | 11/18/13