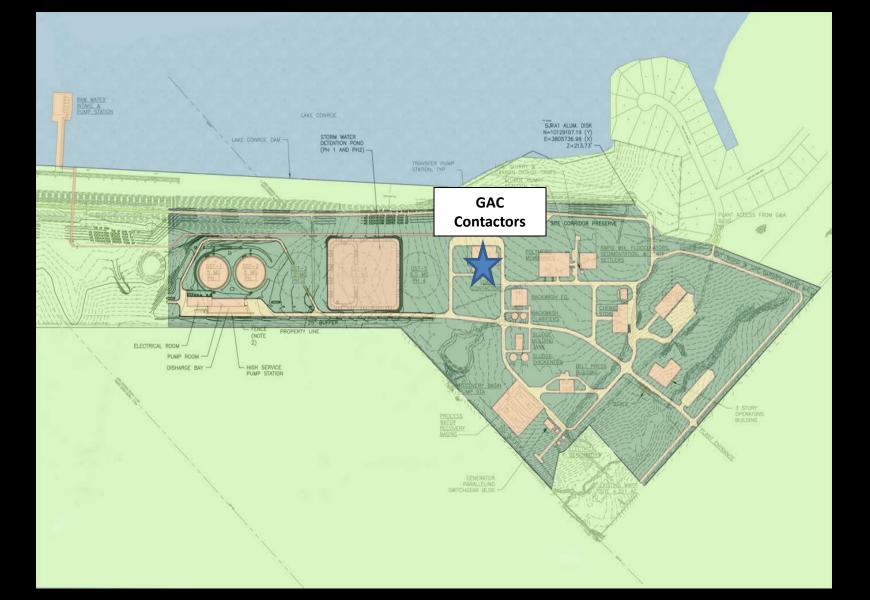

### Lower foundation and concrete wall installation at the GAC Building

Foundation backfill complete at Membrane Building