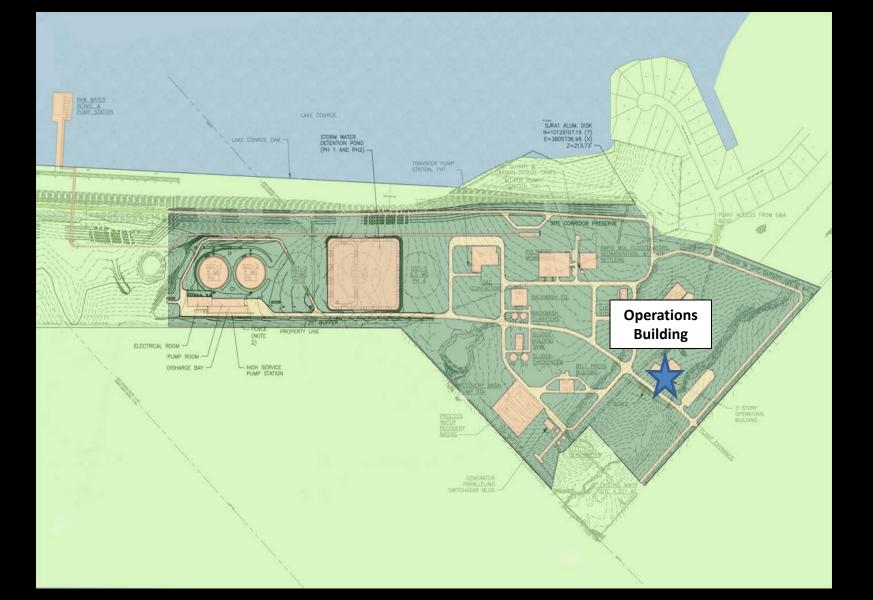

Select fill installation at the Chemical Facility

Subgrade preparations at Operations Building