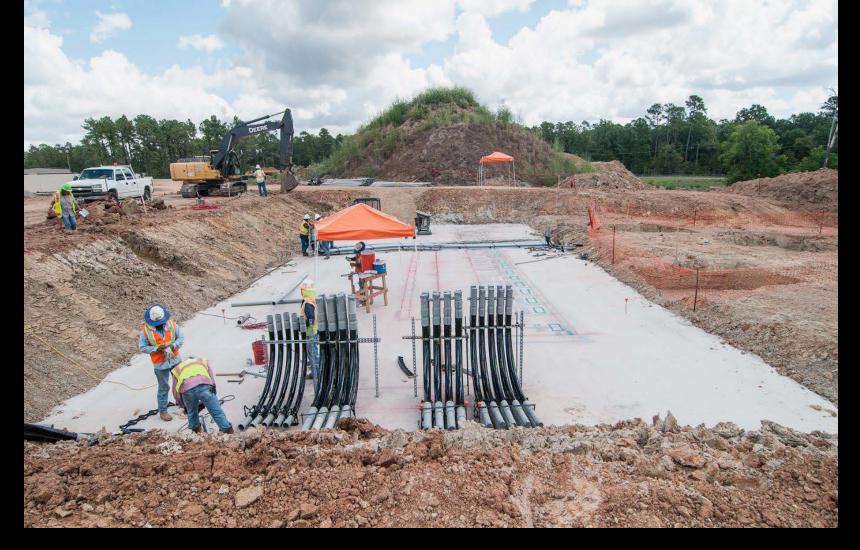

#### Installation of Pretreatment foundation rebar complete

Seal slab complete with grade beam installation underway at the Generator structure

Seal slab complete at Electrical Building and early stages of electrical rough-in

Select fill installation at the Chemical Facility

Subgrade preparations at Operations Building