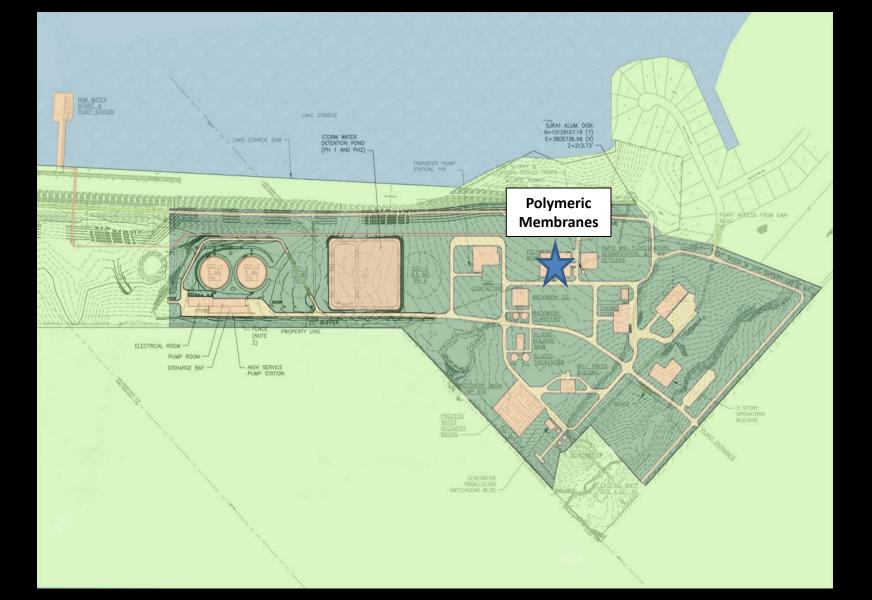

### Lower foundation and concrete wall installation at the GAC Building

Foundation backfill complete at Membrane Building