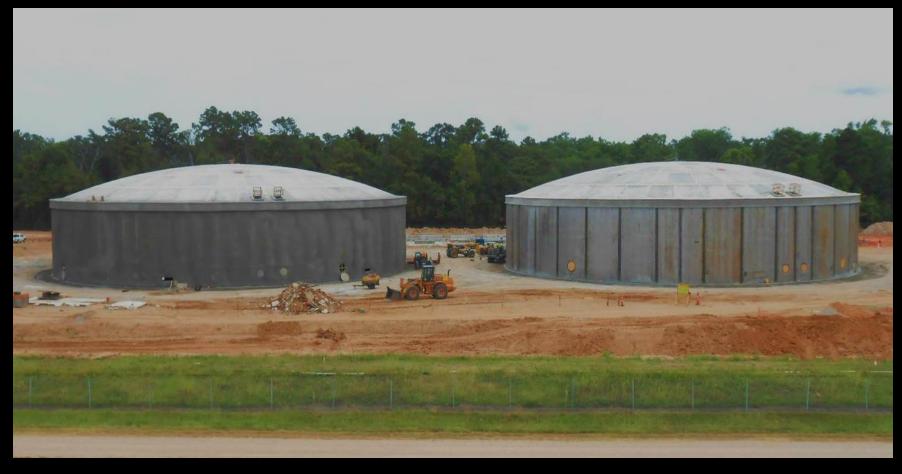

### Project Data Thru 07/31/2013

**Contracted Amount:** 

**Change Orders:** 

**Estimate to Complete:** 

Amount Invoiced:

**Percent Complete:** 

**Completion Date:** 

\$190,704,740.00 0.00 \$190,704,740.00 \$ 39,361,472.28 20% June 2015

### Project Data Thru 07/31/2013

Daily workforce:

260 workers

19,000 CYs (2,111 Trucks)

Concrete placed to date:

Average cost per day:

\$161,000

Pump foundation complete