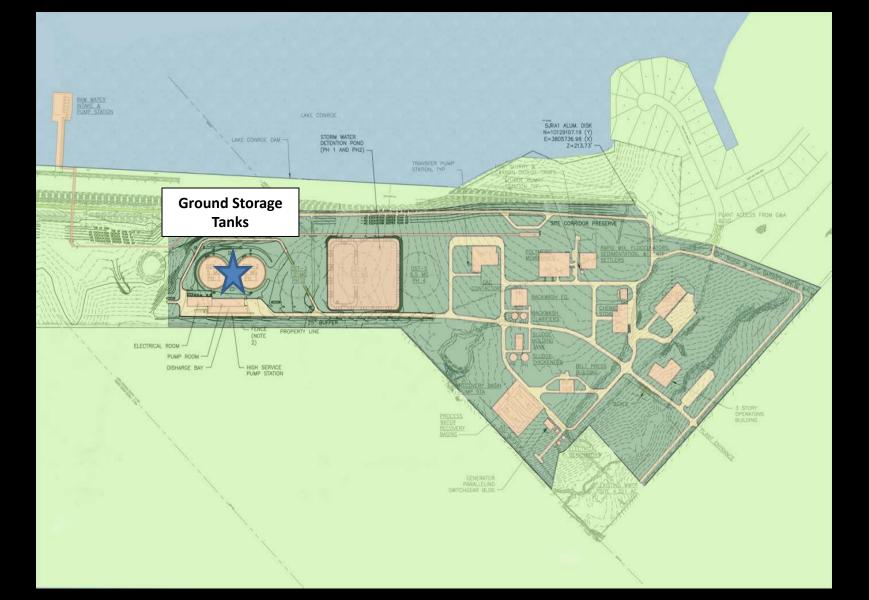

### Project Data Thru 07/31/2013

**Contracted Amount:** 

**Change Orders:** 

**Estimate to Complete:** 

Amount Invoiced:

**Percent Complete:** 

**Completion Date:** 

\$190,704,740.00 0.00 \$190,704,740.00 \$ 39,361,472.28 20% June 2015

### Project Data Thru 07/31/2013

Daily workforce:

260 workers

19,000 CYs (2,111 Trucks)

Concrete placed to date:

Average cost per day:

\$161,000

Pump foundation complete