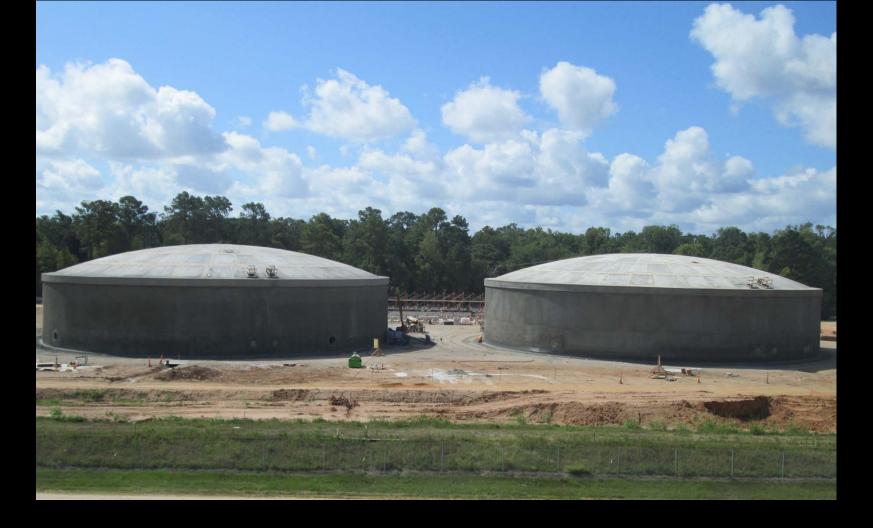

### **GRP PROGRAM CONSTRUCTION PROGRESS**



GRP Review Committee Meeting August 19, 2013



SJRA Board of Directors Meeting August 22, 2013

## SURFACE WATER FACILITY CONSTRUCTION ADMINISTRATION

### Project Data Thru 07/31/2013

**Contracted Amount:** 

**Change Orders:** 

**Estimate to Complete:** 

Amount Invoiced:

**Percent Complete:** 

**Completion Date:** 

\$190,704,740.00 0.00 \$190,704,740.00 \$ 39,361,472.28 20% June 2015



## SURFACE WATER FACILITY CONSTRUCTION ADMINISTRATION

### Project Data Thru 07/31/2013

Daily workforce:

260 workers

19,000 CYs (2,111 Trucks)

Concrete placed to date:

Average cost per day:

\$161,000









Pump foundation complete







Wire winding complete



Interior tank view







Exterior masonry installation







### Lower foundation and concrete wall installation at the GAC Building







Foundation backfill complete at Membrane Building







#### Installation of Pretreatment foundation rebar complete





Seal slab complete with grade beam installation underway at the Generator structure



Seal slab complete at Electrical Building and early stages of electrical rough-in





Select fill installation at the Chemical Facility





Subgrade preparations at Operations Building

# SURFACE WATER FACILITY CONSTRUCTION PROGRESS

## **Questions?**



SURFACE WATER TRANSMISSION SYSTEM CONSTRUCTION PROGRESS



## SURFACE WATER TRANSMISSION SYSTEM "T" ROUTES – PROJECT DATA



## SURFACE WATER TRANSMISSION SYSTEM "W"