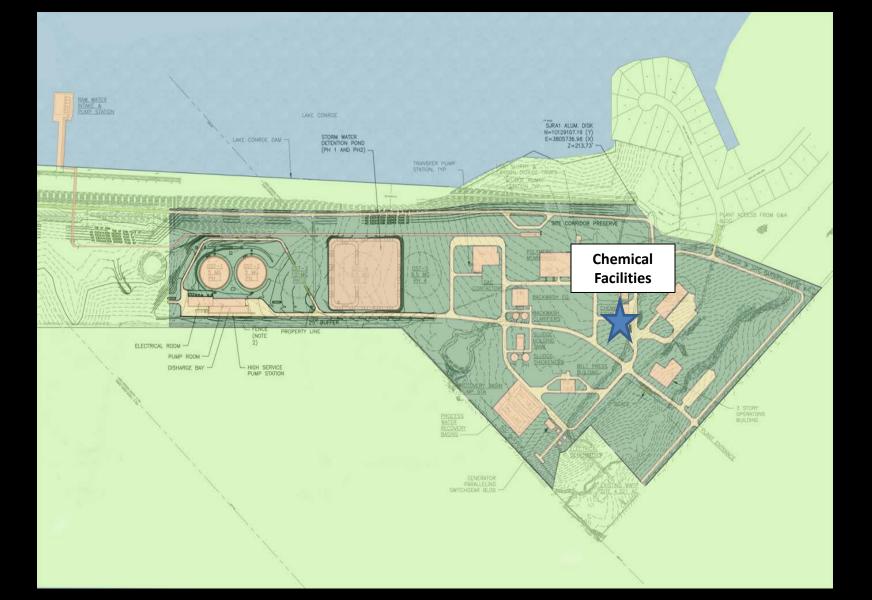

Select fill installation at the Chemical Facility

Subgrade preparations at Operations Building