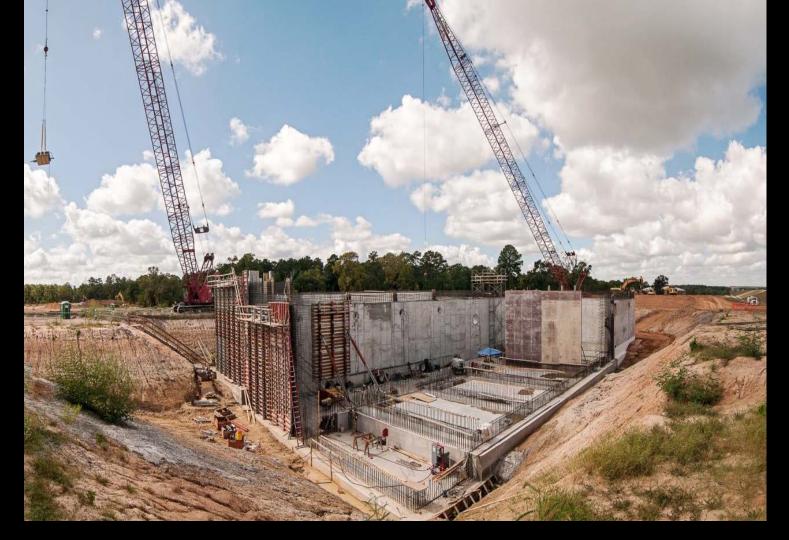

### Lower foundation and concrete wall installation at the GAC Building

Foundation backfill complete at Membrane Building

#### Installation of Pretreatment foundation rebar complete

Seal slab complete with grade beam installation underway at the Generator structure

Seal slab complete at Electrical Building and early stages of electrical rough-in