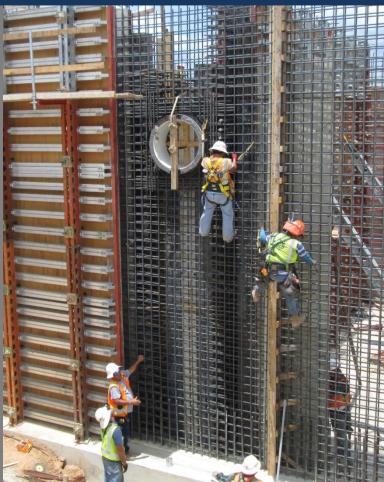

### **GRP PROGRAM CONSTRUCTION PROGRESS**



GRP Review Committee Meeting August 19, 2013



SJRA Board of Directors Meeting August 22, 2013

## SURFACE WATER FACILITY CONSTRUCTION ADMINISTRATION

### Project Data Thru 07/31/2013

**Contracted Amount:** 

**Change Orders:** 

**Estimate to Complete:** 

Amount Invoiced:

**Percent Complete:** 

**Completion Date:** 

\$190,704,740.00 0.00 \$190,704,740.00 \$ 39,361,472.28 20% June 2015



## SURFACE WATER FACILITY CONSTRUCTION ADMINISTRATION

### Project Data Thru 07/31/2013

Daily workforce:

260 workers

19,000 CYs (2,111 Trucks)

Concrete placed to date:

Average cost per day:

\$161,000









Pump foundation complete







Wire winding complete



Interior tank view







Exterior masonry installation







### Lower foundation and concrete wall installation at the GAC Building







Foundation backfill complete at Membrane Building







#### Installation of Pretreatment foundation rebar complete





Seal slab complete with grade beam installation underway at the Generator structure



Seal slab complete at Electrical Building and early stages of electrical rough-in





Select fill installation at the Chemical Facility





Subgrade preparations at Operations Building

# SURFACE WATER FACILITY CONSTRUCTION PROGRESS

## **Questions?**



SURFACE WATER TRANSMISSION SYSTEM CONSTRUCTION PROGRESS



## SURFACE WATER TRANSMISSION SYSTEM "T" ROUTES – PROJECT DATA



##