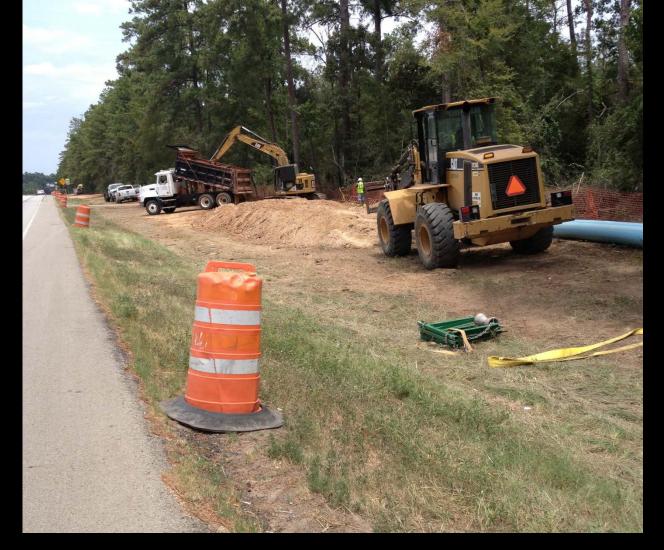

**



SURFACE WATER TRANSMISSION SYSTEM CONSTRUCTION PROGRESS



## SURFACE WATER TRANSMISSION SYSTEM "T" ROUTES – PROJECT DATA



## SURFACE WATER TRANSMISSION SYSTEM "W" ROUTES – PROJECT DATA



**Transmission Line Segment** 

Contract Amount
Invoiced to Date

## TRANSMISSION LINE SYSTEM CONSTRUCTION ADMINISTRATION

### Project Data Thru 07/31/2013

Daily workforce:

Piping installed to date:

Average cost per day:

120 workers 11,000 LF \$154,900







#### Open cut installation of 60 inch line adjacent to G&A Building



Tunnel operation - G&A parking lot



Interior view of tunnel – SH 105





Tunnel operation - Fish Creek at Mulligan Drive



Tunnel boring machine in operation



Steel casing for tunnel section



Jacking of steel casing





### Fusing 16 inch PVC Pipe – FM 2978



Water line installation along FM 2978





#### Tunnel operation under Research Forest at Kuykendahl Road



#### Staging of 20 inch PVC pipe along Kuykendahl Road extension



#### Open cut pipe installation at Kuykendahl Road extension

### SCHEDULE OF REMAINING TRANSMISSION SYSTEM PROJECTS

| Project Name | Proposal Opening | Board Action Date | Notice to Proceed |
|--------------|------------------|-------------------|-------------------|
| SWRF - South | 07/18/13         | 08/22/13          | 09/09/13          |
| Segment C3   | 07/24/13         | 09/26/13          | 10/14/13          |
| Segment C4   | 08/06/13         | 09/26/13          | 10/15/13          |
| SWRF - North | 08/06/13         | 09/26/13          | 10/14/13          |
| Segment C2   | 08/15/13         | 09/26/13