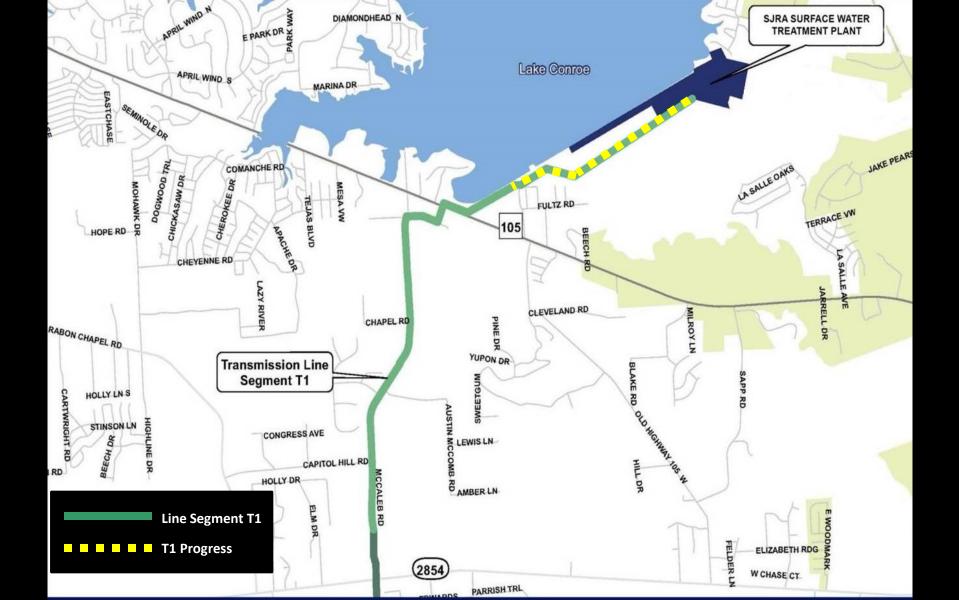

Seal slab complete with grade beam installation underway at the Generator structure



Seal slab complete at Electrical Building and early stages of electrical rough-in





Select fill installation at the Chemical Facility





Subgrade preparations at Operations Building

# SURFACE WATER FACILITY CONSTRUCTION PROGRESS

## **Questions?**



SURFACE WATER TRANSMISSION SYSTEM CONSTRUCTION PROGRESS



## SURFACE WATER TRANSMISSION SYSTEM "T" ROUTES – PROJECT DATA



## SURFACE WATER TRANSMISSION SYSTEM "W" ROUTES – PROJECT DATA



**Transmission Line Segment** 

Contract Amount
Invoiced to Date

## TRANSMISSION LINE SYSTEM CONSTRUCTION ADMINISTRATION

### Project Data Thru 07/31/2013

Daily workforce:

Piping installed to date:

Average cost per day:

120 workers 11,000 LF \$154,900







#### Open cut installation of 60 inch line adjacent to G&A Building



Tunnel operation - G&A parking lot



Interior view of tunnel – SH 105





Tunnel operation - Fish Creek at Mulligan Drive



Tunnel boring machine in operation



Steel casing for tunnel section



Jacking of steel casing





### Fusing 16 inch PVC Pipe – FM 2978



Water line installation along FM 2978





#### Tunnel operation under Research Forest at Kuykendahl Road



#### Staging of 20 inch PVC pipe along Kuykendahl Road extension



#### Open cut pipe installation at Kuykendahl Road extension

### SCHEDULE OF REMAINING TRANSMISSION SYSTEM PROJECTS

| Project Name | Proposal Opening | Board Action Date | Notice to Proceed |
|--------------|------------------|-------------------|-------------------|
| SWRF -