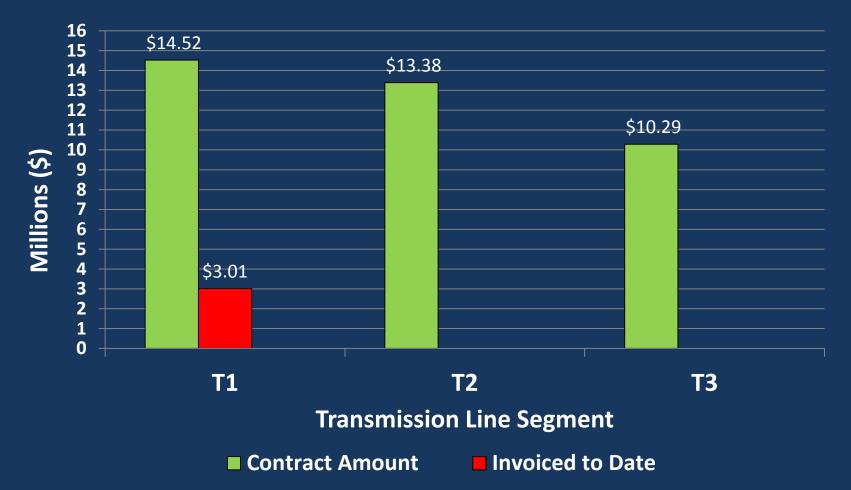

00









Pump foundation complete







Wire winding complete



Interior tank view







Exterior masonry installation







### Lower foundation and concrete wall installation at the GAC Building







Foundation backfill complete at Membrane Building







#### Installation of Pretreatment foundation rebar complete





Seal slab complete with grade beam installation underway at the Generator structure



Seal slab complete at Electrical Building and early stages of electrical rough-in





Select fill installation at the Chemical Facility





Subgrade preparations at Operations Building

# SURFACE WATER FACILITY CONSTRUCTION PROGRESS

## **Questions?**



SURFACE WATER TRANSMISSION SYSTEM CONSTRUCTION PROGRESS



## SURFACE WATER TRANSMISSION SYSTEM "T" ROUTES – PROJECT DATA



## SURFACE WATER TRANSMISSION SYSTEM "W" ROUTES – PROJECT DATA



**Transmission Line Segment** 

Contract Amount
Invoiced to Date

## TRANSMISSION LINE SYSTEM CONSTRUCTION ADMINISTRATION

### Project Data Thru 07/31/2013

Daily workforce:

Piping installed to date:

Average cost per day:

120 workers 11,000 LF \$154,900







#### Open cut installation of 60 inch line adjacent to G&A Building



Tunnel operation - G&A parking lot



Interior view of tunnel – SH 105





Tunnel operation - Fish Creek at Mulligan Drive



Tunnel boring machine in operation



Steel casing for tunnel section



Jacking of steel casing





### Fusing 16 inch PVC Pipe – FM 2978



Water line installation along FM 2978





#### Tunnel operation under Research Forest at Kuykendahl Road



#### Staging of 20