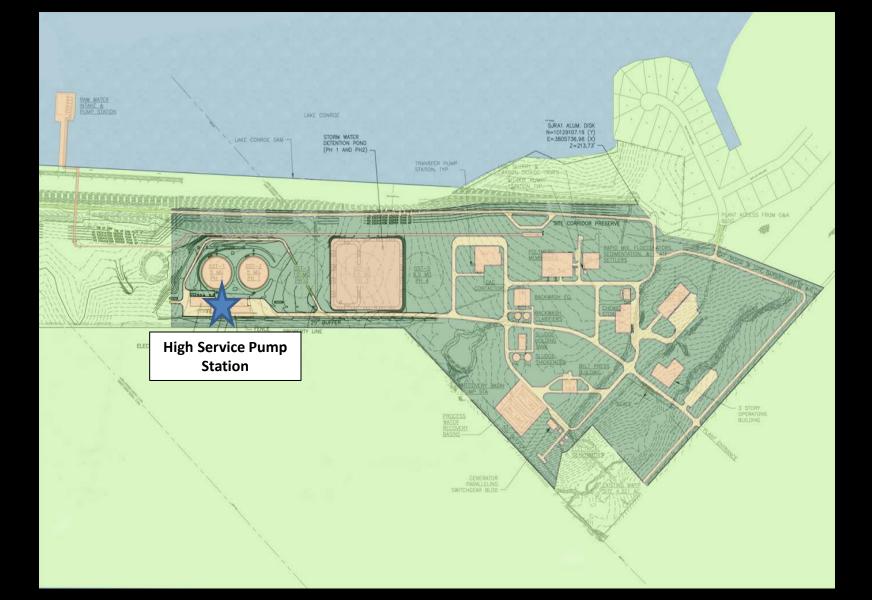

### Project Data Thru 07/31/2013

Daily workforce:

260 workers

19,000 CYs (2,111 Trucks)

Concrete placed to date:

Average cost per day:

\$161,000

Pump foundation complete