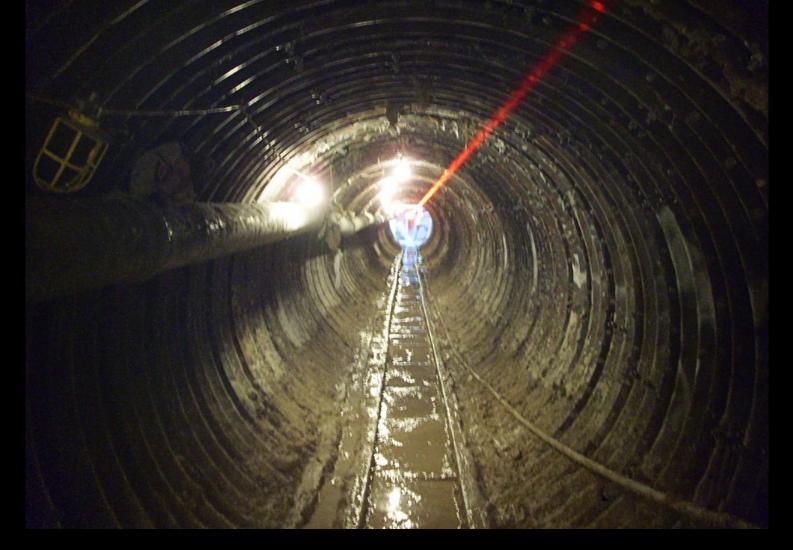

#### Open cut installation of 60 inch line adjacent to G&A Building

Tunnel operation - G&A parking lot

Interior view of tunnel – SH 105

Tunnel operation - Fish Creek at Mulligan Drive

Tunnel boring machine in operation

Steel casing for tunnel section

Jacking of steel casing