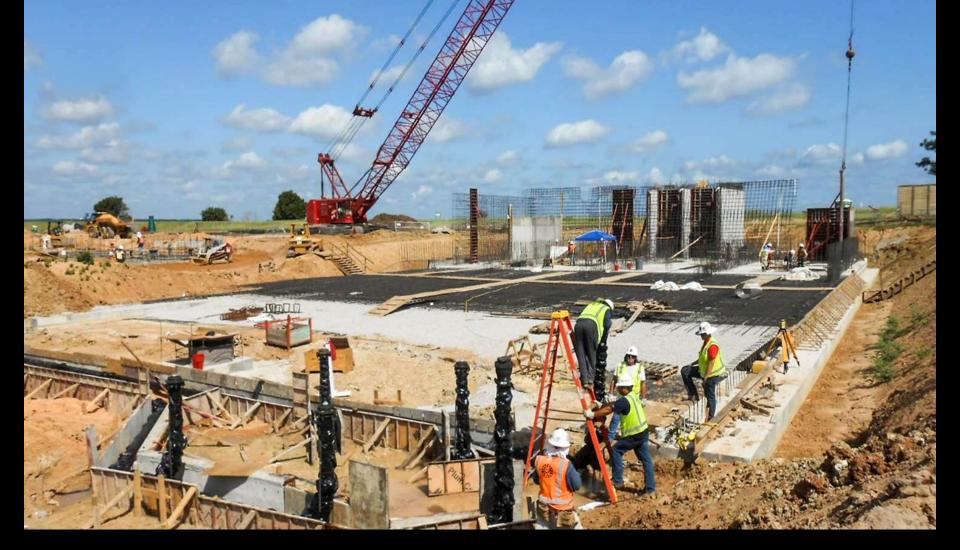

#### Installation of Pretreatment foundation rebar complete

Seal slab complete with grade beam installation underway at the Generator structure

Seal slab complete at Electrical Building and early stages of electrical rough-in

Select fill installation at the Chemical Facility

Subgrade preparations at Operations Building