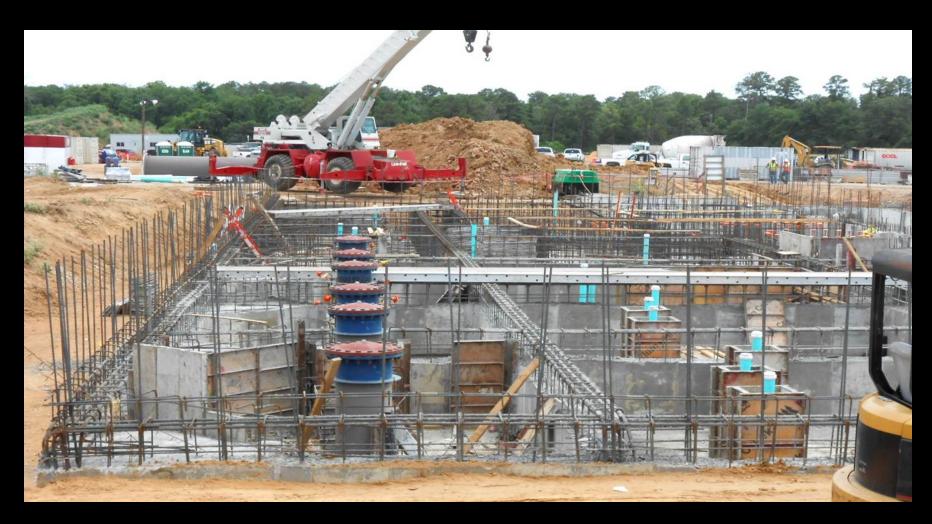

#### Installation of Pretreatment foundation rebar complete

Seal slab complete with grade beam installation underway at the Generator structure

Seal slab complete at Electrical Building and early stages of electrical rough-in