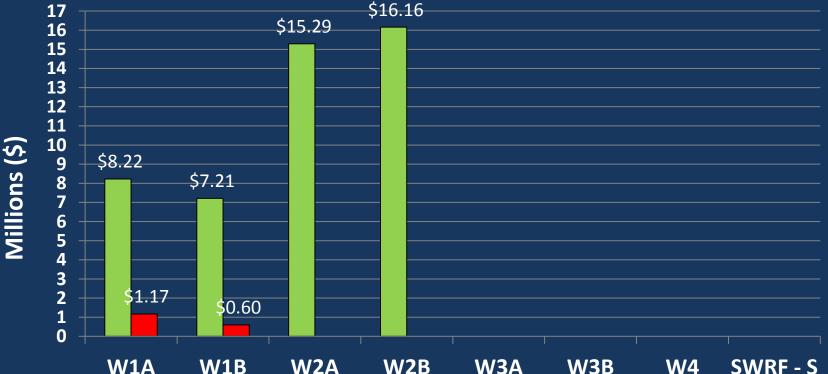

## SURFACE WATER TRANSMISSION SYSTEM "W" ROUTES – PROJECT DATA

**Transmission Line Segment** 

Contract Amount
Invoiced to Date