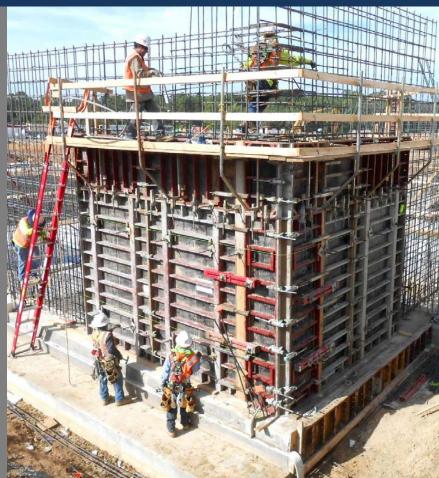

### Lower foundation and concrete wall installation at the GAC Building

Foundation backfill complete at Membrane Building

#### Installation of Pretreatment foundation rebar complete

Seal slab complete with grade beam installation underway at the Generator structure

Seal slab complete at Electrical Building and early stages of electrical rough-in