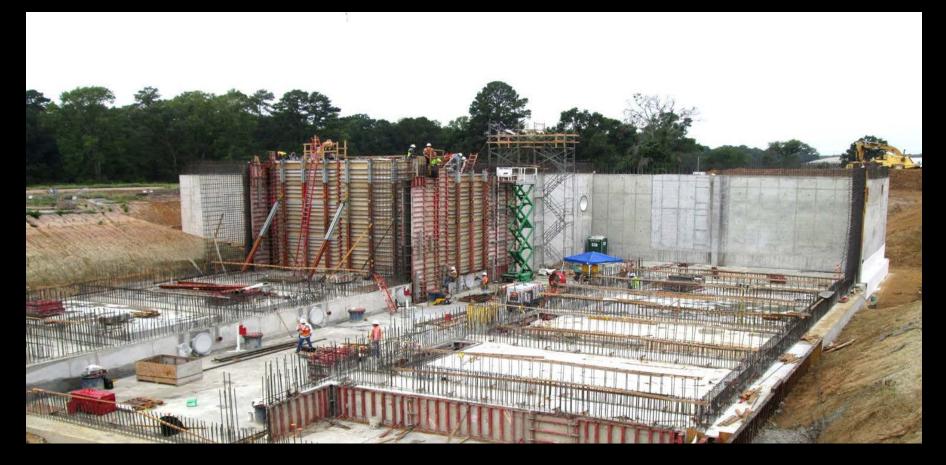

#### Installation of Pretreatment foundation rebar complete

Seal slab complete with grade beam installation underway at the Generator structure

Seal slab complete at Electrical Building and early stages of electrical rough-in