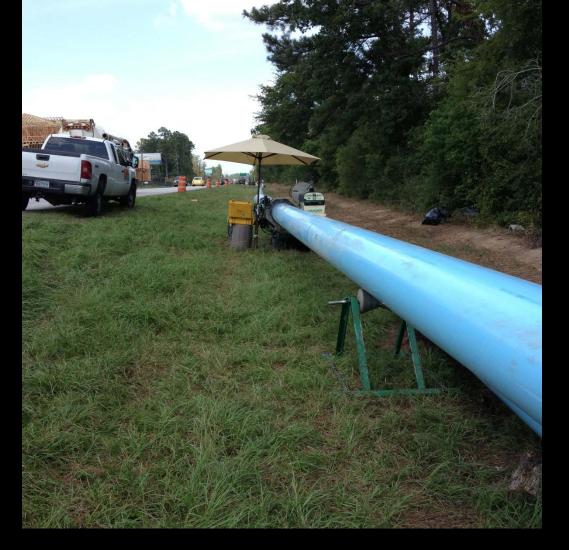

TY CONSTRUCTION PROGRESS

## **Questions?**



SURFACE WATER TRANSMISSION SYSTEM CONSTRUCTION PROGRESS



## SURFACE WATER TRANSMISSION SYSTEM "T" ROUTES – PROJECT DATA



## SURFACE WATER TRANSMISSION SYSTEM "W" ROUTES – PROJECT DATA



**Transmission Line Segment** 

Contract Amount
Invoiced to Date

## TRANSMISSION LINE SYSTEM CONSTRUCTION ADMINISTRATION

### Project Data Thru 07/31/2013

Daily workforce:

Piping installed to date:

Average cost per day:

120 workers 11,000 LF \$154,900







#### Open cut installation of 60 inch line adjacent to G&A Building



Tunnel operation - G&A parking lot



Interior view of tunnel – SH 105





Tunnel operation - Fish Creek at Mulligan Drive



Tunnel boring machine in operation



Steel casing for tunnel section



Jacking of steel casing





### Fusing 16 inch PVC Pipe – FM 2978



Water line installation along FM 2978





#### Tunnel operation under Research Forest at Kuykendahl Road



#### Staging of 20 inch PVC pipe along Kuykendahl Road extension



#### Open cut pipe installation at Kuykendahl Road extension

### SCHEDULE OF REMAINING TRANSMISSION SYSTEM PROJECTS

| Project Name | Proposal Opening | Board Action Date | Notice to Proceed |
|--------------|------------------|-------------------|-------------------|
| SWRF - South | 07/18/13         | 08/22/13          | 09/09/13          |
| Segment C3   | 07/24/13         | 09/26/13          | 10/14/13          |
| Segment C4   | 08/06/13         | 09/26/13          | 10/15/13          |
| SWRF - North | 08/06/13         | 09/26/13          | 10/14/13          |
| Segm