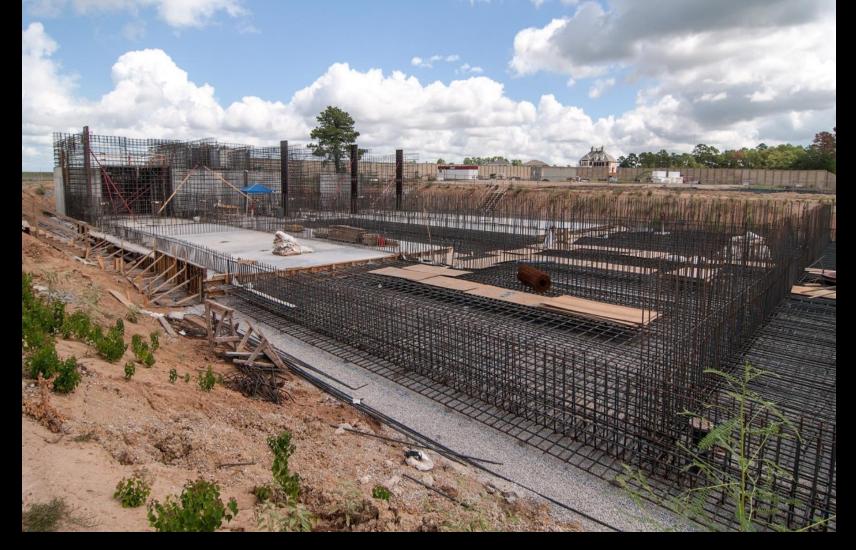

#### Installation of Pretreatment foundation rebar complete

Seal slab complete with grade beam installation underway at the Generator structure

Seal slab complete at Electrical Building and early stages of electrical rough-in