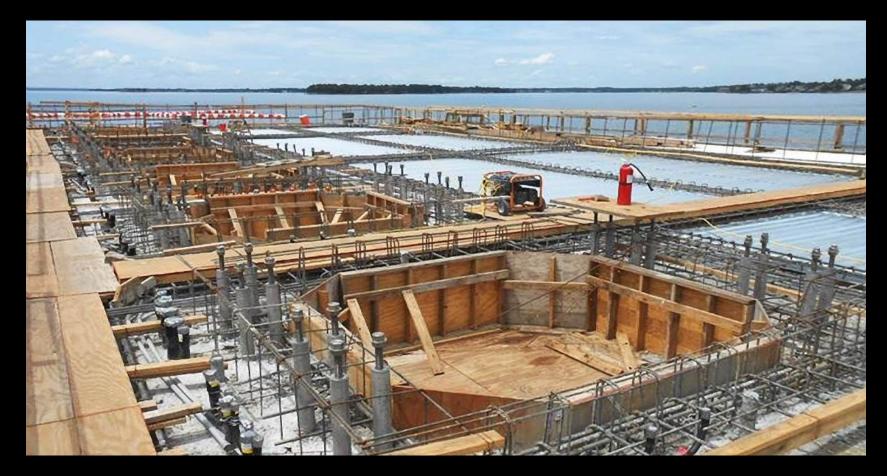

### Project Data Thru 07/31/2013

Daily workforce:

260 workers

19,000 CYs (2,111 Trucks)

Concrete placed to date:

Average cost per day:

\$161,000

Pump foundation complete