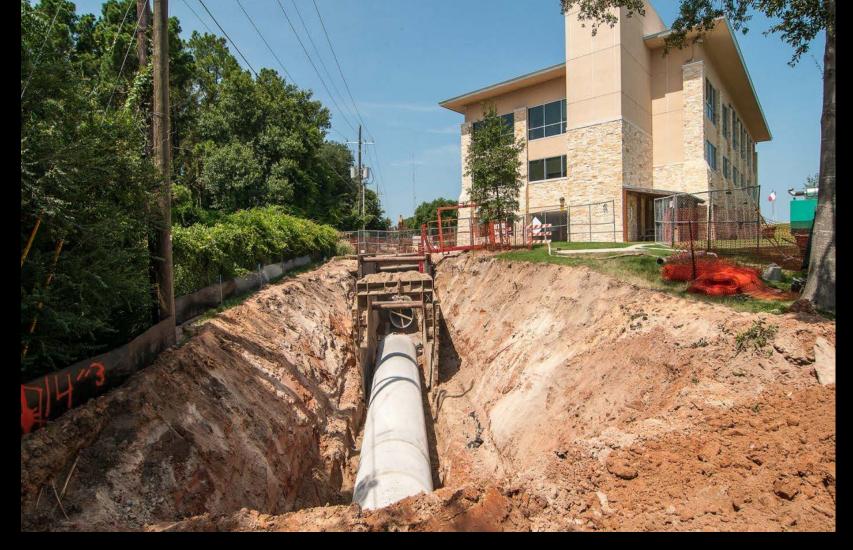

#### Open cut installation of 60 inch line adjacent to G&A Building

Tunnel operation - G&A parking lot

Interior view of tunnel – SH 105

Tunnel operation - Fish Creek at Mulligan Drive

Tunnel boring machine in operation