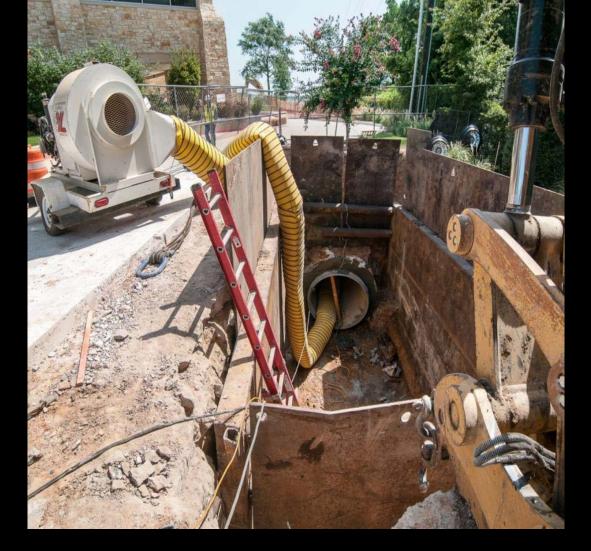

#### Open cut installation of 60 inch line adjacent to G&A Building

Tunnel operation - G&A parking lot

Interior view of tunnel – SH 105

Tunnel operation - Fish Creek at Mulligan Drive

Tunnel boring machine in operation

Steel casing for tunnel section

Jacking of steel casing