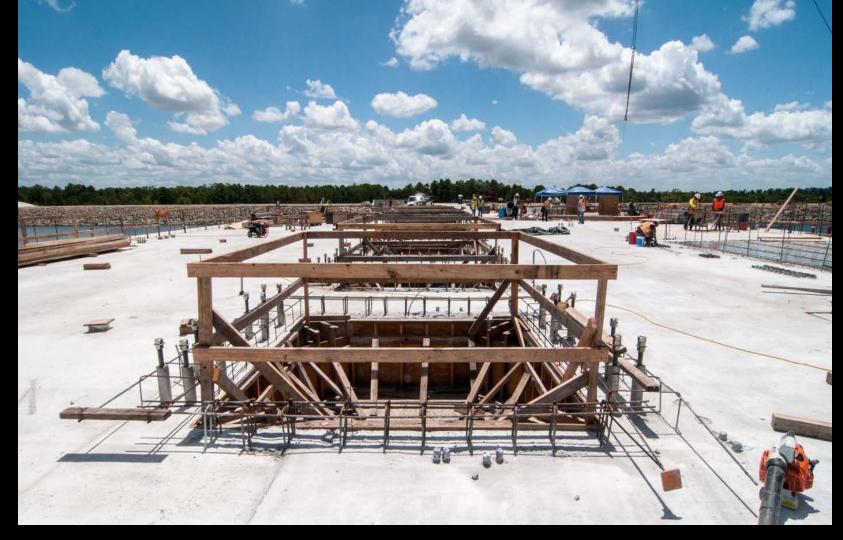

### Project Data Thru 07/31/2013

Daily workforce:

260 workers

19,000 CYs (2,111 Trucks)

Concrete placed to date:

Average cost per day:

\$161,000

Pump foundation complete