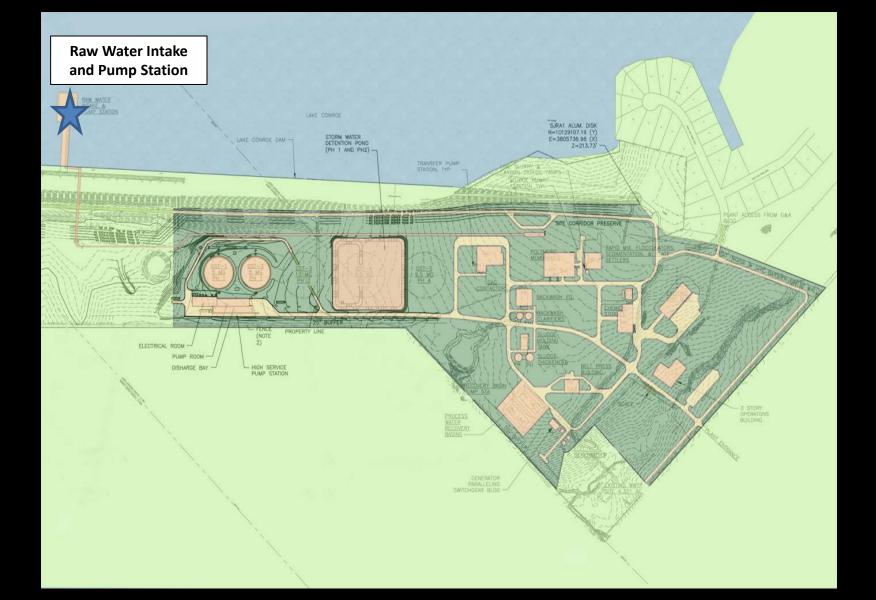

## SURFACE WATER FACILITY CONSTRUCTION ADMINISTRATION

### Project Data Thru 07/31/2013

**Contracted Amount:** 

**Change Orders:** 

**Estimate to Complete:** 

Amount Invoiced:

**Percent Complete:** 

**Completion Date:** 

\$190,704,740.00 0.00 \$190,704,740.00 \$ 39,361,472.28 20% June 2015