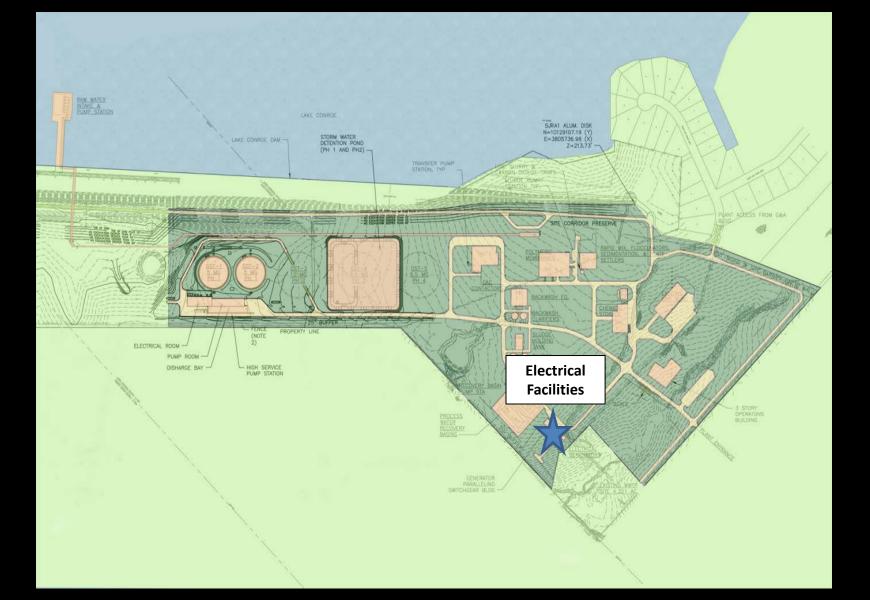

## SURFACE WATER FACILITY CONSTRUCTION ADMINISTRATION

### Project Data Thru 07/31/2013

**Contracted Amount:** 

**Change Orders:** 

**Estimate to Complete:** 

Amount Invoiced:

**Percent Complete:** 

**Completion Date:** 

\$190,704,740.00 0.00 \$190,704,740.00 \$ 39,361,472.28 20% June 2015