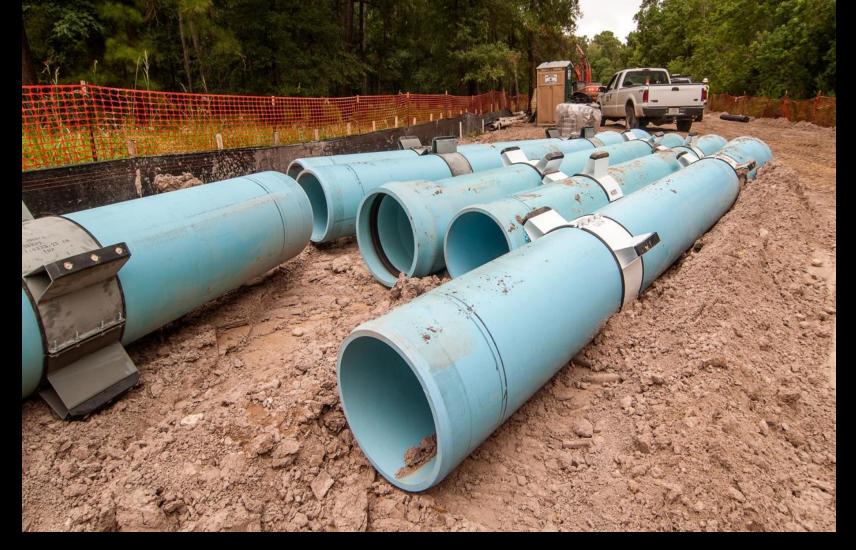

### Project Data Thru 07/31/2013

Daily workforce:

Piping installed to date:

Average cost per day:

120 workers 11,000 LF \$154,900