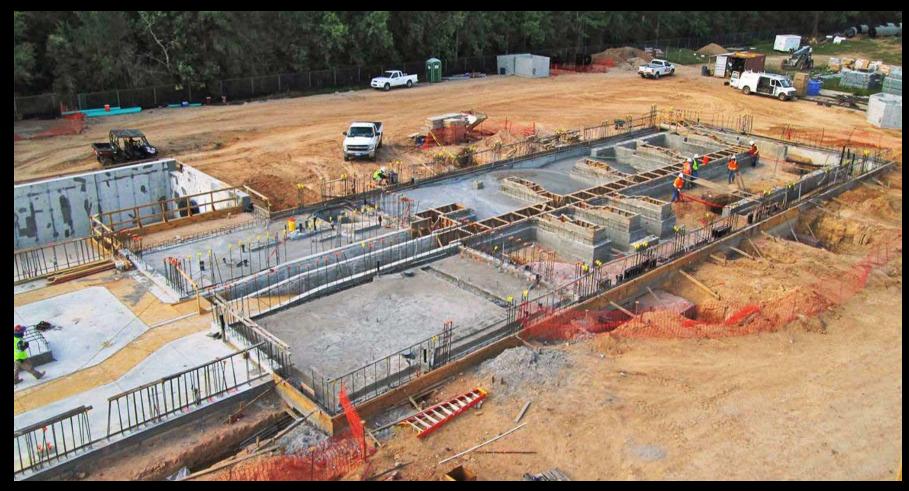

### Project Data Thru 07/31/2013

Daily workforce:

260 workers

19,000 CYs (2,111 Trucks)

Concrete placed to date:

Average cost per day:

\$161,000

Pump foundation complete