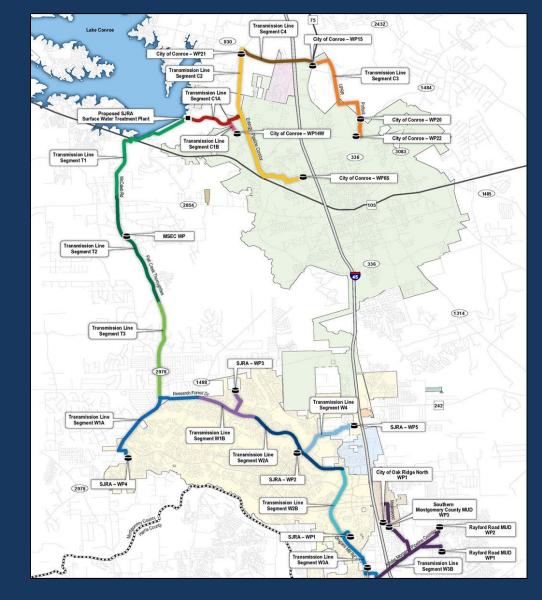

Trucks)

Concrete placed to date:

Average cost per day:

\$161,000









Pump foundation complete







Wire winding complete



Interior tank view







Exterior masonry installation







### Lower foundation and concrete wall installation at the GAC Building







Foundation backfill complete at Membrane Building







#### Installation of Pretreatment foundation rebar complete





Seal slab complete with grade beam installation underway at the Generator structure



Seal slab complete at Electrical Building and early stages of electrical rough-in





Select fill installation at the Chemical Facility





Subgrade preparations at Operations Building

# SURFACE WATER FACILITY CONSTRUCTION PROGRESS

## **Questions?**



SURFACE WATER TRANSMISSION SYSTEM CONSTRUCTION PROGRESS



## SURFACE WATER TRANSMISSION SYSTEM "T" ROUTES – PROJECT DATA



## SURFACE WATER TRANSMISSION SYSTEM "W" ROUTES – PROJECT DATA



**Transmission Line Segment** 

Contract Amount
Invoiced to Date

## TRANSMISSION LINE SYSTEM CONSTRUCTION ADMINISTRATION

### Project Data Thru 07/31/2013

Daily workforce:

Piping installed to date:

Average cost per day:

120 workers 11,000 LF \$154,900







#### Open cut installation of 60 inch line adjacent to G&A Building



Tunnel operation - G&A parking lot



Interior view of tunnel – SH 105





Tunnel operation - Fish Creek at Mulligan Drive



Tunnel boring machine in operation



Steel casing for tunnel section



Jacking of steel casing





### Fusing 16 inch PVC Pipe – FM 2978



Water line installation along FM 2978





#### Tunnel operat