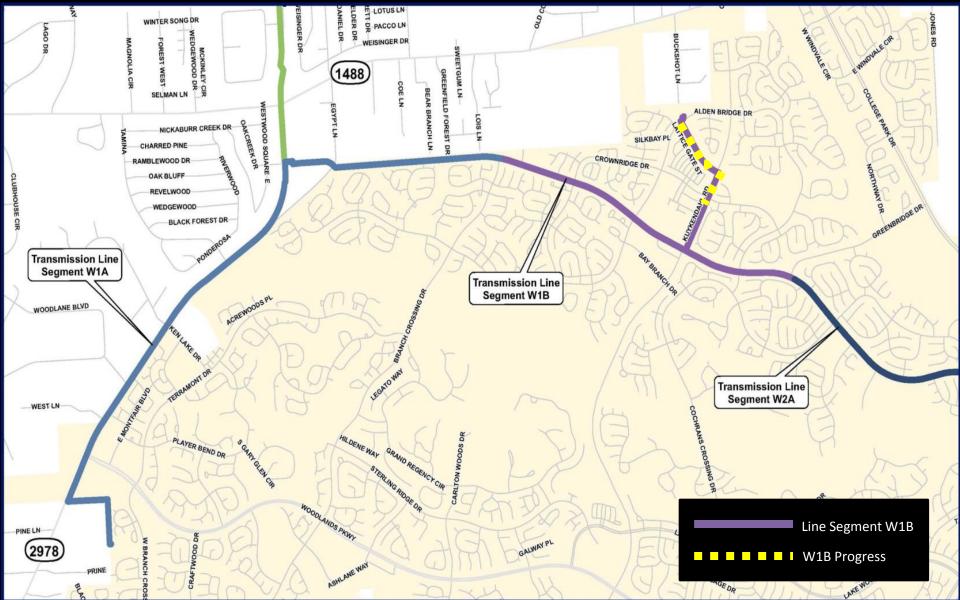

## SURFACE WATER TRANSMISSION SYSTEM "W" ROUTES – PROJECT DATA

**Transmission Line Segment** 

Contract Amount
Invoiced to Date