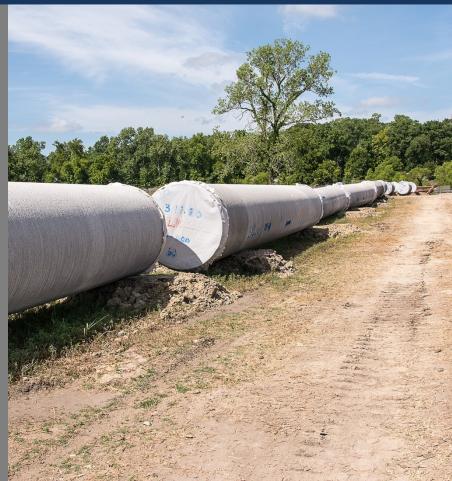

### Project Data Thru 07/31/2013

Daily workforce:

Piping installed to date:

Average cost per day:

120 workers 11,000 LF \$154,900

### Fusing 16 inch PVC Pipe – FM 2978

Water line installation along FM 2978