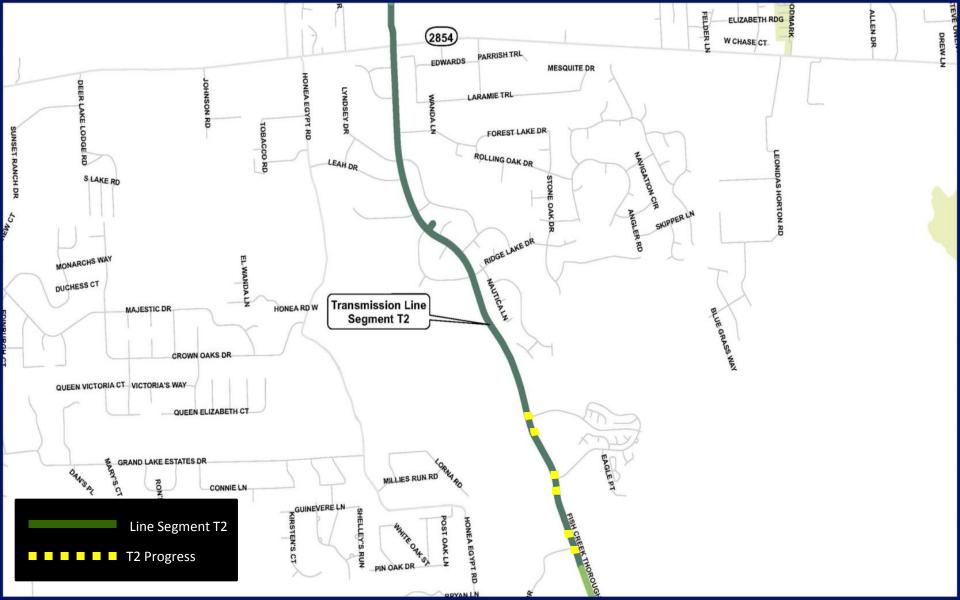

ges of electrical rough-in





Select fill installation at the Chemical Facility





Subgrade preparations at Operations Building

# SURFACE WATER FACILITY CONSTRUCTION PROGRESS

## **Questions?**



SURFACE WATER TRANSMISSION SYSTEM CONSTRUCTION PROGRESS



## SURFACE WATER TRANSMISSION SYSTEM "T" ROUTES – PROJECT DATA



## SURFACE WATER TRANSMISSION SYSTEM "W" ROUTES – PROJECT DATA



**Transmission Line Segment** 

Contract Amount
Invoiced to Date

## TRANSMISSION LINE SYSTEM CONSTRUCTION ADMINISTRATION

### Project Data Thru 07/31/2013

Daily workforce:

Piping installed to date:

Average cost per day:

120 workers 11,000 LF \$154,900







#### Open cut installation of 60 inch line adjacent to G&A Building



Tunnel operation - G&A parking lot



Interior view of tunnel – SH 105





Tunnel operation - Fish Creek at Mulligan Drive



Tunnel boring machine in operation



Steel casing for tunnel section



Jacking of steel casing





### Fusing 16 inch PVC Pipe – FM 2978



Water line installation along FM 2978





#### Tunnel operation under Research Forest at Kuykendahl Road



#### Staging of 20 inch PVC pipe along Kuykendahl Road extension



#### Open cut pipe installation at Kuykendahl Road extension

### SCHEDULE OF REMAINING TRANSMISSION SYSTEM PROJECTS

| Project Name | Proposal Opening | Board Action Date | Notice to Proceed |
|--------------|------------------|-------------------|-------------------|
| SWRF - South | 07/18/13         | 08/22/13          | 09/09/13          |
| Segment C3   | 07/24/13         | 09/26/13          | 10/14/13          |
| S