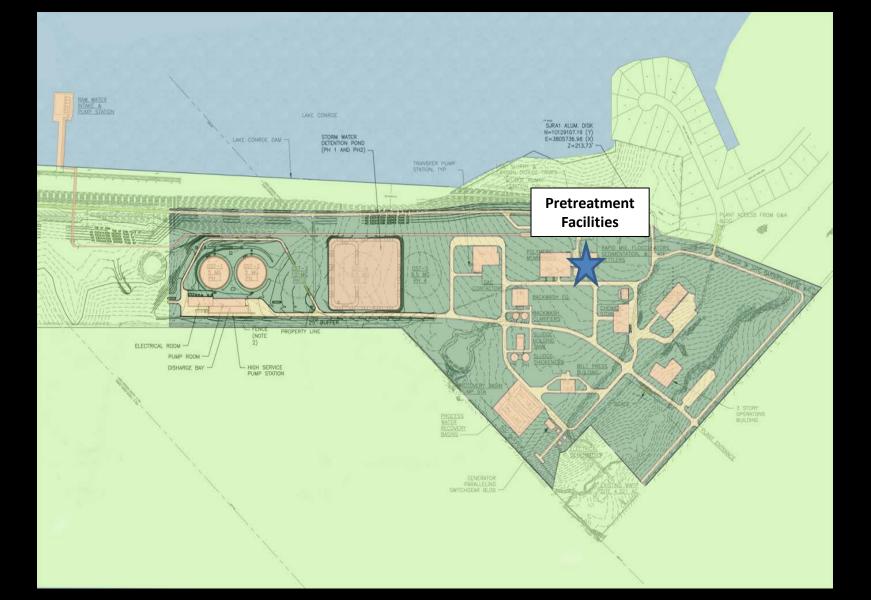

#### Installation of Pretreatment foundation rebar complete

Seal slab complete with grade beam installation underway at the Generator structure

Seal slab complete at Electrical Building and early stages of electrical rough-in