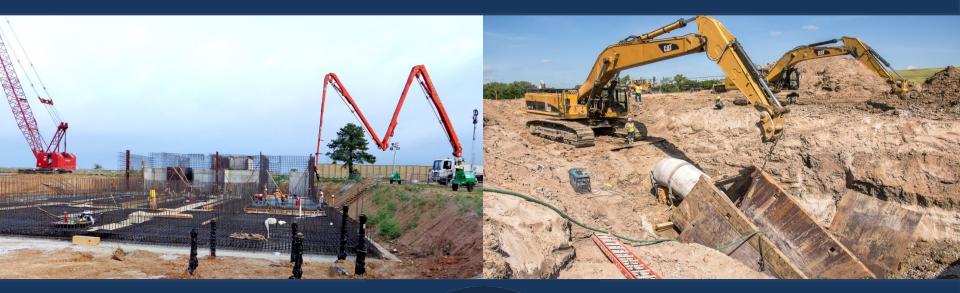

### Project Data Thru 07/31/2013

Daily workforce:

260 workers

19,000 CYs (2,111 Trucks)

Concrete placed to date:

Average cost per day:

\$161,000

Pump foundation complete