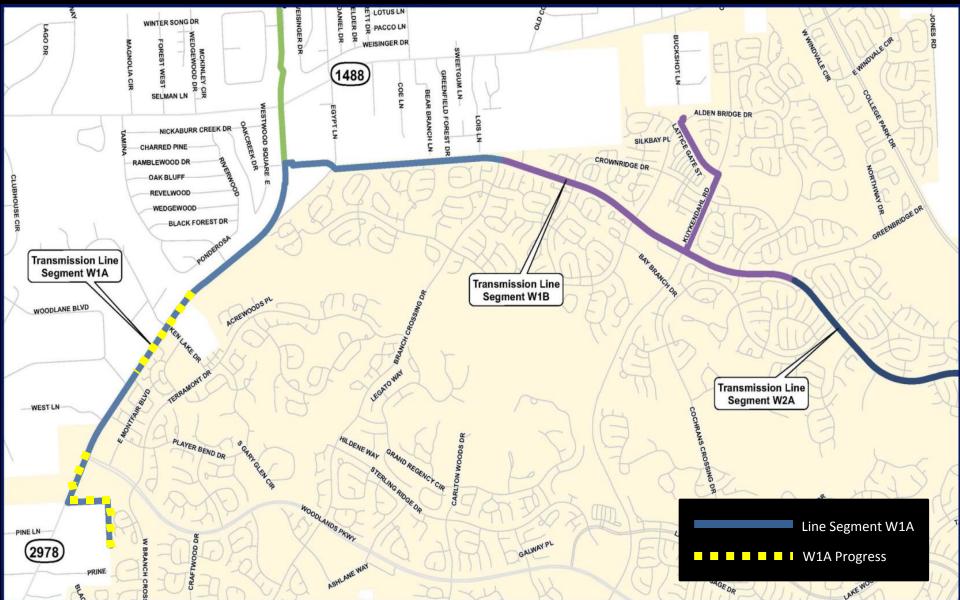

## SURFACE WATER TRANSMISSION SYSTEM "T" ROUTES – PROJECT DATA

## SURFACE WATER TRANSMISSION SYSTEM "W" ROUTES – PROJECT DATA

**Transmission Line Segment** 

Contract Amount
Invoiced to Date