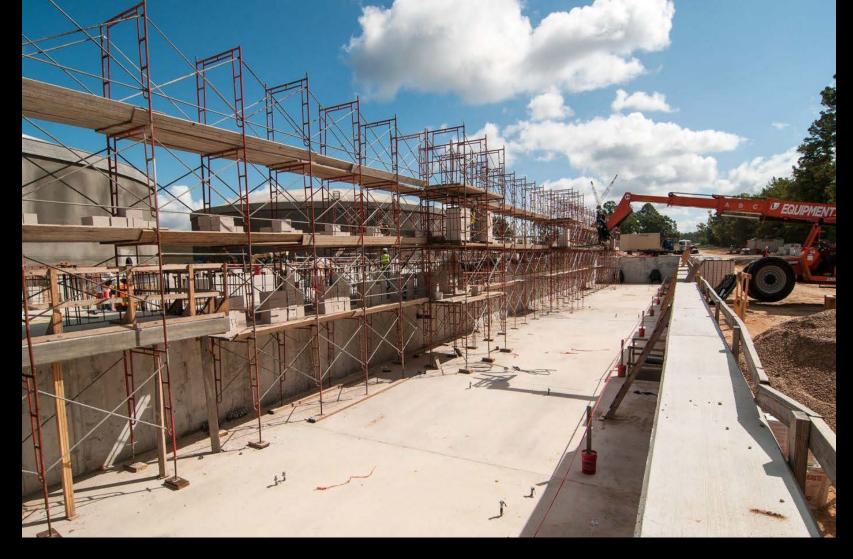

### Project Data Thru 07/31/2013

Daily workforce:

260 workers

19,000 CYs (2,111 Trucks)

Concrete placed to date:

Average cost per day:

\$161,000

Pump foundation complete

Wire winding complete

Interior tank view

Exterior masonry installation