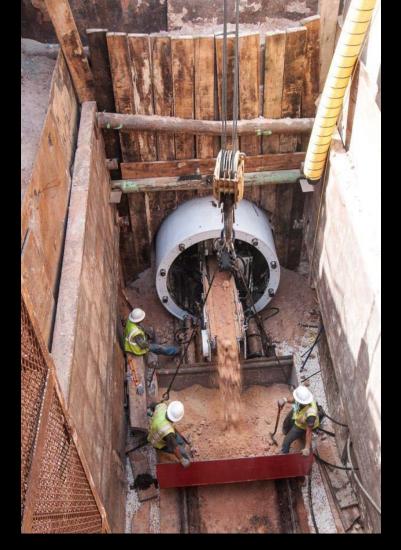

#### Open cut installation of 60 inch line adjacent to G&A Building

Tunnel operation - G&A parking lot

Interior view of tunnel – SH 105

Tunnel operation - Fish Creek at Mulligan Drive

Tunnel boring machine in operation

Steel casing for tunnel section

Jacking of steel casing