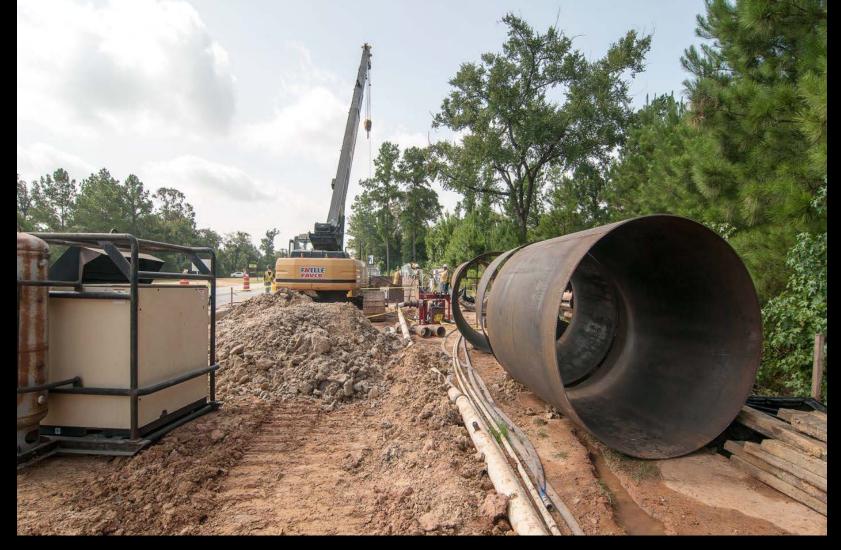

#### Open cut installation of 60 inch line adjacent to G&A Building

Tunnel operation - G&A parking lot

Interior view of tunnel – SH 105

Tunnel operation - Fish Creek at Mulligan Drive

Tunnel boring machine in operation

Steel casing for tunnel section

Jacking of steel casing