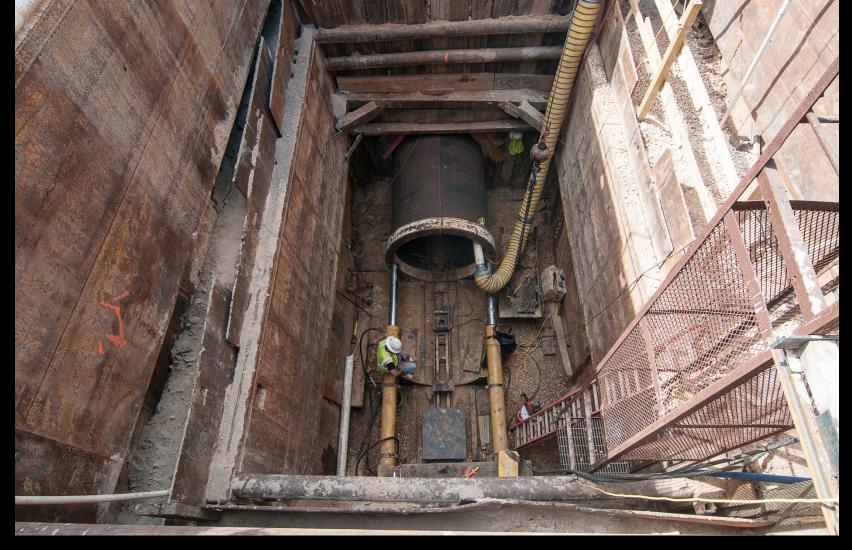

#### Open cut installation of 60 inch line adjacent to G&A Building

Tunnel operation - G&A parking lot

Interior view of tunnel – SH 105

Tunnel operation - Fish Creek at Mulligan Drive

Tunnel boring machine in operation

Steel casing for tunnel section

Jacking of steel casing