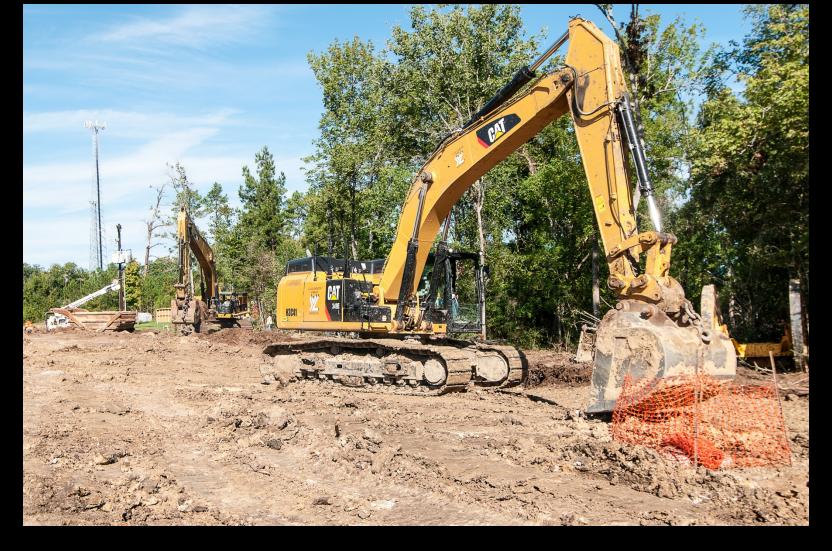

### TRANSMISSION LINE SYSTEM CONSTRUCTION ADMINISTRATION

Project Data Thru 09/31/2013

Daily workforce: 150 workers

Piping installed to date: 33,482 LF

Average cost per day: \$132,317

Open cut operation at Lake Business Drive