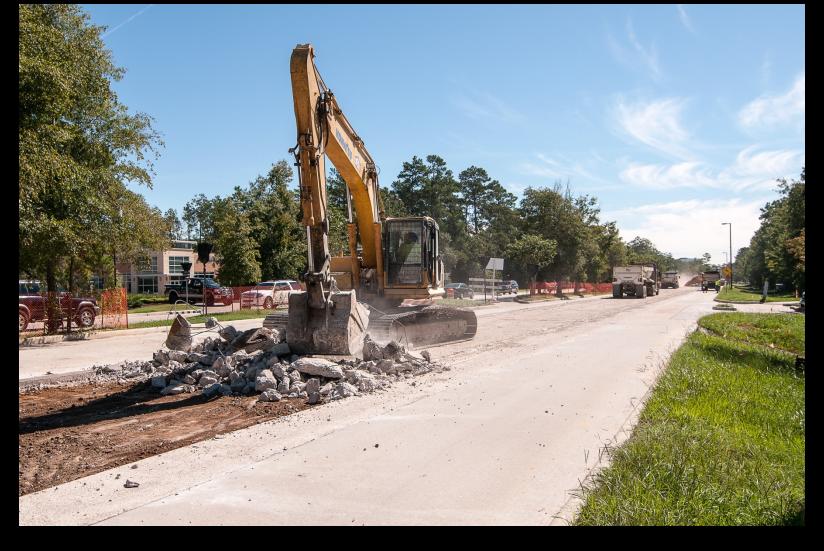

Trenchless construction along Fish Creek near FM 2854

Tunnel operation at Lake Creek

Fusible PVC pipe operation along FM 2978

Valve installation near Alden Bridge

Road demolition along Research Forest Drive near Technology Forest Drive