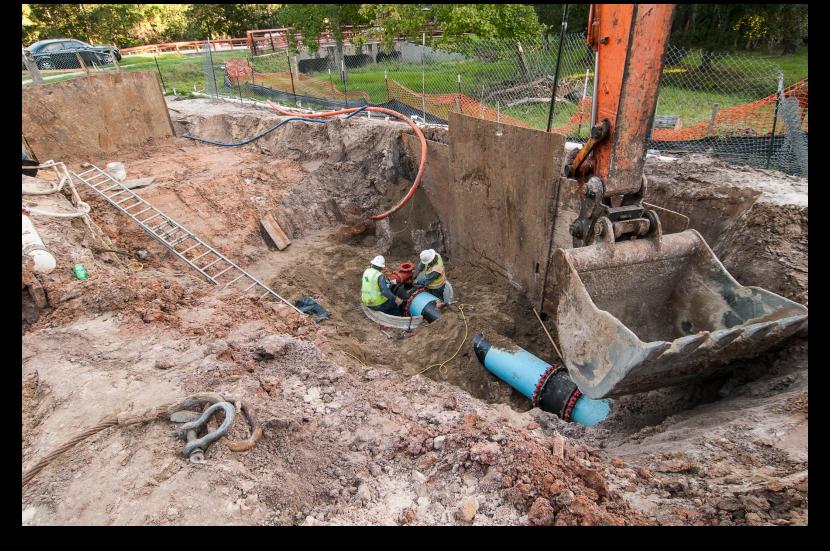

Trenchless construction along Fish Creek near FM 2854

Tunnel operation at Lake Creek

Fusible PVC pipe operation along FM 2978

Valve installation near Alden Bridge

Road demolition along Research Forest Drive near Technology Forest Drive