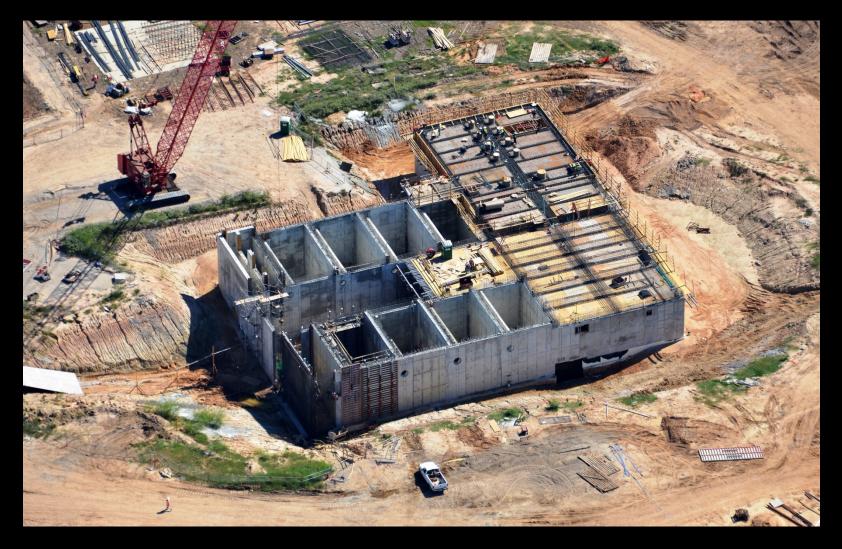

Aerial view – Membrane foundation complete

Erection of pre-cast concrete frame

September Progress Photograph

Aerial view - GAC

September Progress Photograph

Aerial view – GST 1 and 2

Interior view of GST 1 baffle walls