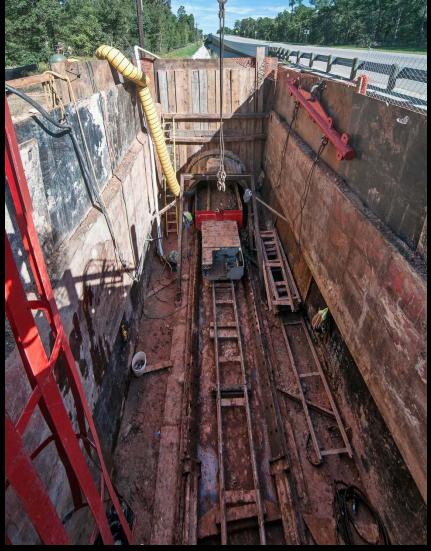

Trenchless construction along Fish Creek near FM 2854

Tunnel operation at Lake Creek

Fusible PVC pipe operation along FM 2978

Valve installation near Alden Bridge

Road demolition along Research Forest Drive near Technology Forest Drive