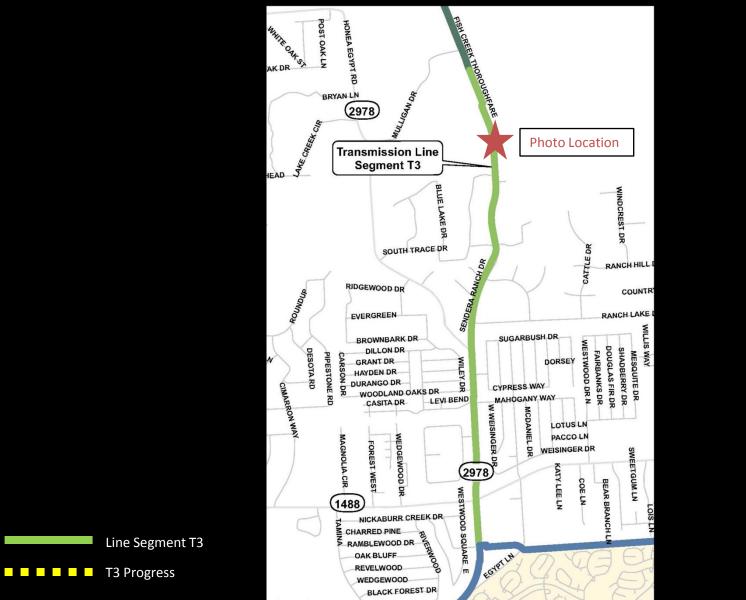

ill



Mat foundation installation at the Backwash Equalization Basin





September Progress Photograph



Aerial view of Warehouse – roofing and masonry installation

## SURFACE WATER FACILITY CONSTRUCTION PROGRESS

#### **Questions?**



# SURFACE WATER TRANSMISSION SYSTEM CONSTRUCTION PROGRESS



### SURFACE WATER TRANSMISSION SYSTEM "T" ROUTES – PROJECT DATA



#### SURFACE WATER TRANSMISSION SYSTEM "W" ROUTES – PROJECT DATA



### SURFACE WATER TRANSMISSION SYSTEM "C" ROUTES – PROJECT DATA



### TRANSMISSION LINE SYSTEM CONSTRUCTION ADMINISTRATION

Project Data Thru 09/31/2013

Daily workforce: 150 workers

Piping installed to date: 33,482 LF

Average cost per day: \$132,317







Open cut operation at Lake Business Drive





Trenchless construction along Fish Creek near FM 2854





Tunnel operation at Lake Creek





Fusible PVC pipe operation along FM 2978





Valve installation near Alden Bridge





Road demolition along Research Forest Drive near Technology Forest Drive



Tunnel operation at Research Forest Drive and Gosling Road



■ ■ ■ ■ ■ W2B Progress



Open cut pipe installation and traffic control on Grogan's Mill Road near North Millbend Drive

## SCHEDULE OF REMAINING TRANSMISSION SYSTEM PROJECTS

| Project Name | Proposal Opening | Board Action Date | Notice to Proceed |
|--------------|------------------|-------------------|-------------------|
| Segment C1B  | 09/03/13         | 10/31/13          | 11/18/13          |
| Segment C1A  | 09/17/13         | 10/31/13          | 11/18/13          |
| Segment W3A  | 09/24/13         | 12/12/13