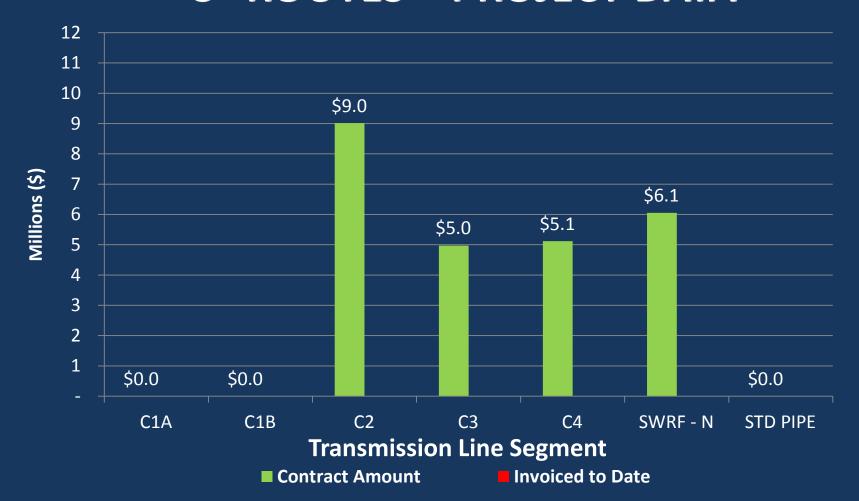

n at High Service Pump Station





September Progress Photograph



Electrical Building foundation complete and curing





September Progress Photograph



Aerial view – Chemical Building lower foundation





September Progress Photograph



Aerial view - Backwash Equalization Basin stone backfill



Mat foundation installation at the Backwash Equalization Basin





September Progress Photograph



Aerial view of Warehouse – roofing and masonry installation

## SURFACE WATER FACILITY CONSTRUCTION PROGRESS

#### **Questions?**



# SURFACE WATER TRANSMISSION SYSTEM CONSTRUCTION PROGRESS



### SURFACE WATER TRANSMISSION SYSTEM "T" ROUTES – PROJECT DATA



#### SURFACE WATER TRANSMISSION SYSTEM "W" ROUTES – PROJECT DATA



### SURFACE WATER TRANSMISSION SYSTEM "C" ROUTES – PROJECT DATA



### TRANSMISSION LINE SYSTEM CONSTRUCTION ADMINISTRATION

Project Data Thru 09/31/2013

Daily workforce: 150 workers

Piping installed to date: 33,482 LF

Average cost per day: \$132,317







Open cut operation at Lake Business Drive





Trenchless construction along Fish Creek near FM 2854





Tunnel operation at Lake Creek





Fusible PVC pipe operation along FM 2978





Valve installation near Alden Bridge





Road demolition along Research Forest Drive near Technology Forest Drive



Tunnel operation at Research Forest Drive and Gosling Road



■ ■ ■ ■ ■ W2B Progress



Open cut pipe installation and traffic control on Grogan's Mill Road near North Millbend Drive

## SCHEDULE OF REMAINING TRANSMISSION SYSTEM PROJECTS

| Project Name | Proposal Opening | Board Action Date | Not