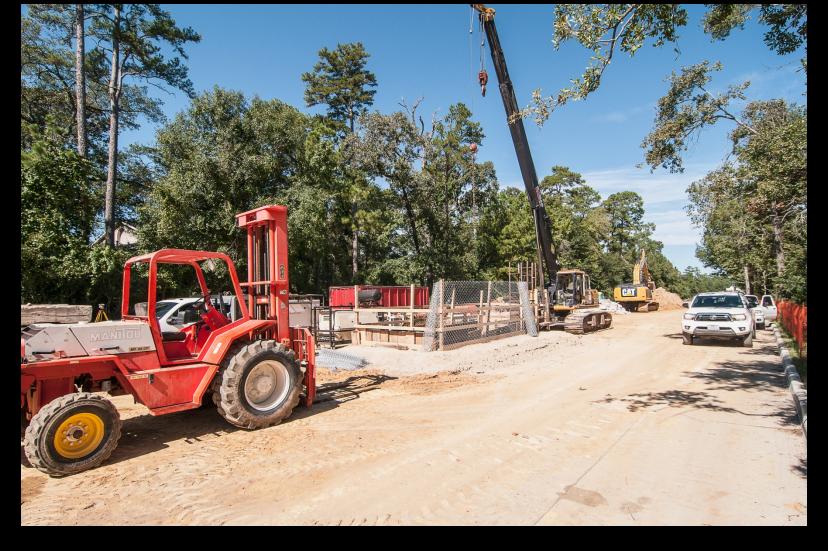

Tunnel operation at Research Forest Drive and Gosling Road

■ ■ ■ ■ ■ W2B Progress

Open cut pipe installation and traffic control on Grogan's Mill Road near North Millbend Drive