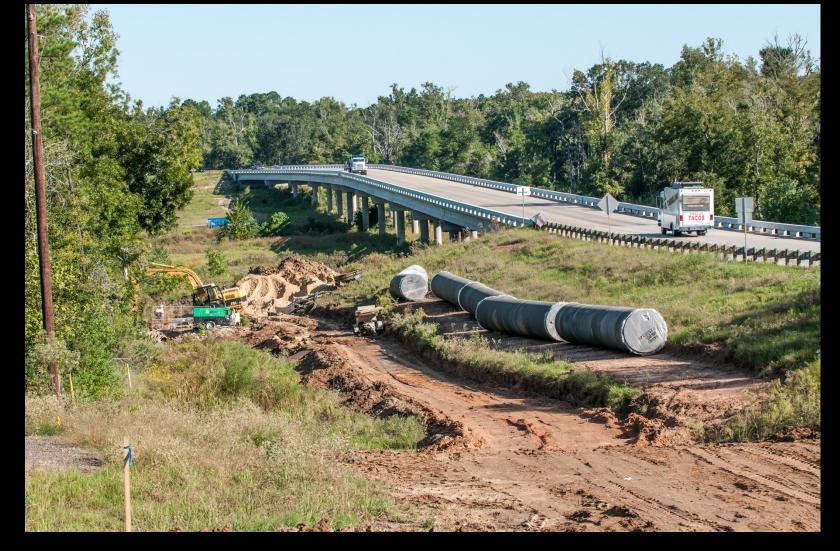

### TRANSMISSION LINE SYSTEM CONSTRUCTION ADMINISTRATION

Project Data Thru 09/31/2013

Daily workforce: 150 workers

Piping installed to date: 33,482 LF

Average cost per day: \$132,317

Open cut operation at Lake Business Drive

Trenchless construction along Fish Creek near FM 2854

Tunnel operation at Lake Creek

Fusible PVC pipe operation along FM 2978

Valve installation near Alden Bridge

Road demolition along Research Forest Drive near Technology Forest Drive