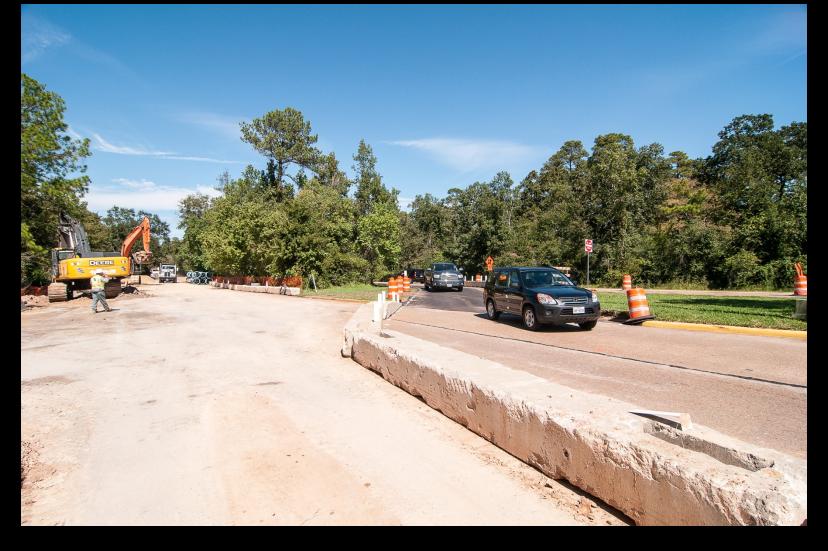

Tunnel operation at Research Forest Drive and Gosling Road

■ ■ ■ ■ ■ W2B Progress

Open cut pipe installation and traffic control on Grogan's Mill Road near North Millbend Drive