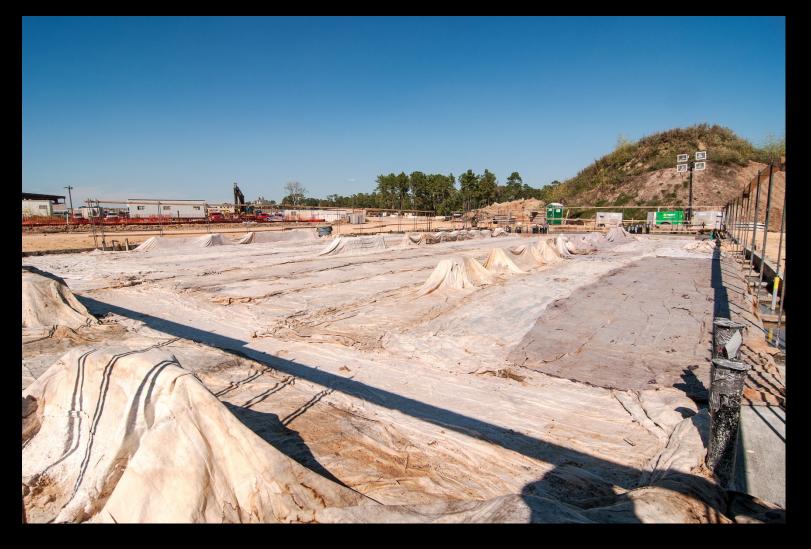

September Progress Photograph

Aerial view – Chemical Building lower foundation

September Progress Photograph

Aerial view - Backwash Equalization Basin stone backfill

Mat foundation installation at the Backwash Equalization Basin