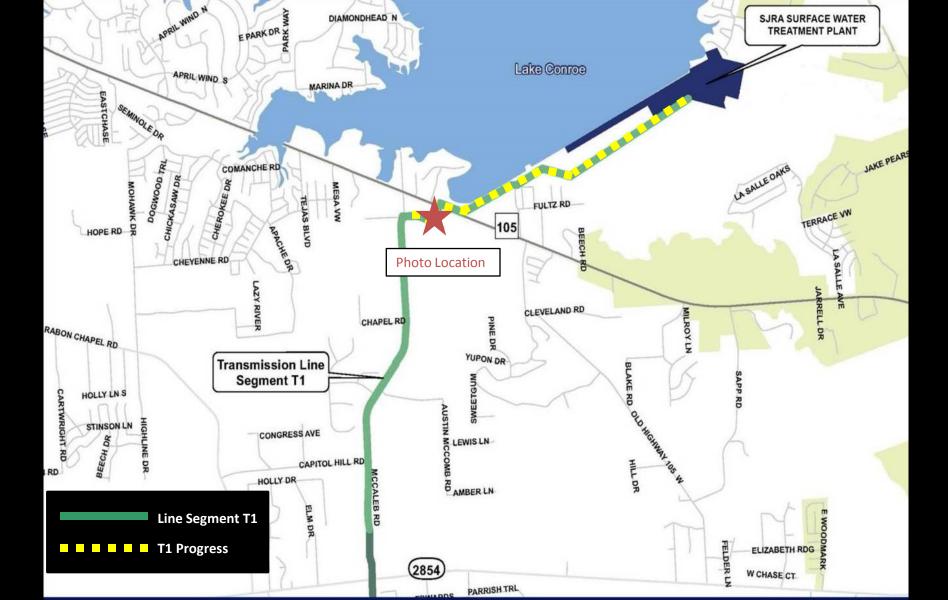

wer foundation





September Progress Photograph



Aerial view - Backwash Equalization Basin stone backfill



Mat foundation installation at the Backwash Equalization Basin





September Progress Photograph



Aerial view of Warehouse – roofing and masonry installation

## SURFACE WATER FACILITY CONSTRUCTION PROGRESS

#### **Questions?**



# SURFACE WATER TRANSMISSION SYSTEM CONSTRUCTION PROGRESS



### SURFACE WATER TRANSMISSION SYSTEM "T" ROUTES – PROJECT DATA



#### SURFACE WATER TRANSMISSION SYSTEM "W" ROUTES – PROJECT DATA



### SURFACE WATER TRANSMISSION SYSTEM "C" ROUTES – PROJECT DATA



### TRANSMISSION LINE SYSTEM CONSTRUCTION ADMINISTRATION

Project Data Thru 09/31/2013

Daily workforce: 150 workers

Piping installed to date: 33,482 LF

Average cost per day: \$132,317







Open cut operation at Lake Business Drive





Trenchless construction along Fish Creek near FM 2854





Tunnel operation at Lake Creek





Fusible PVC pipe operation along FM 2978





Valve installation near Alden Bridge





Road demolition along Research Forest Drive near Technology Forest Drive



Tunnel operation at Research Forest Drive and Gosling Road



■ ■ ■ ■ ■ W2B Progress



Open cut pipe installation and traffic control on Grogan's Mill Road near North Millbend Drive

## SCHEDULE OF REMAINING TRANSMISSION SYSTEM PROJECTS

| Project Name | Proposal Opening | Board Action Date | Notice to Proceed |
|--------------|------------------|-------------------|-------------------|
| Segment C1B  | 09/03/13         | 10/31/13          | 11/18/13          |
| Segment C1A  | 09/17/