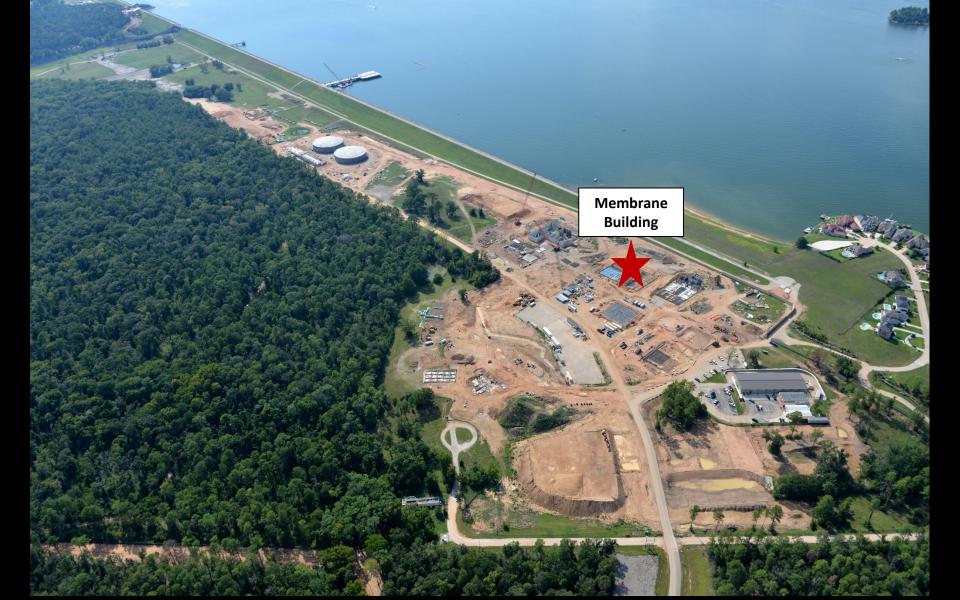

Aerial view – Membrane foundation complete

Erection of pre-cast concrete frame

September Progress Photograph

Aerial view - GAC

September Progress Photograph

Aerial view – GST 1 and 2

Interior view of GST 1 baffle walls