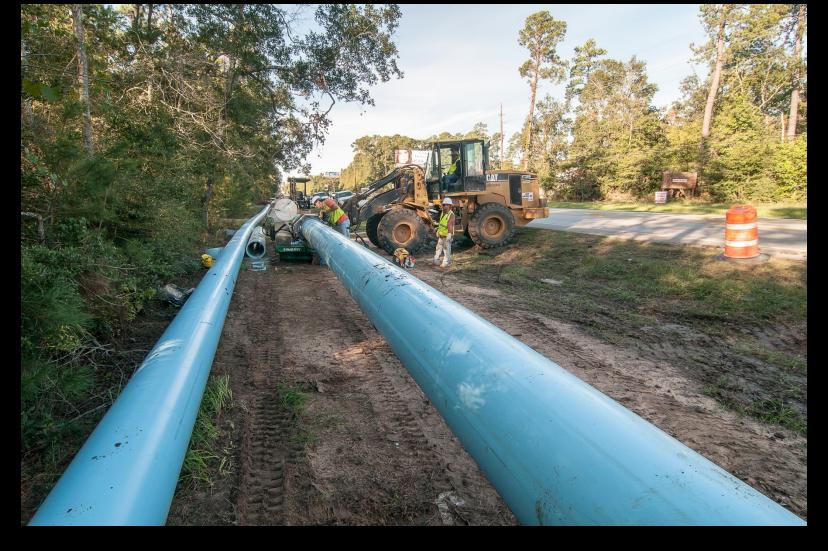

### TRANSMISSION LINE SYSTEM CONSTRUCTION ADMINISTRATION

Project Data Thru 09/31/2013

Daily workforce: 150 workers

Piping installed to date: 33,482 LF

Average cost per day: \$132,317

Open cut operation at Lake Business Drive

Trenchless construction along Fish Creek near FM 2854

Tunnel operation at Lake Creek

Fusible PVC pipe operation along FM 2978

Valve installation near Alden Bridge

Road demolition along Research Forest Drive near Technology Forest Drive