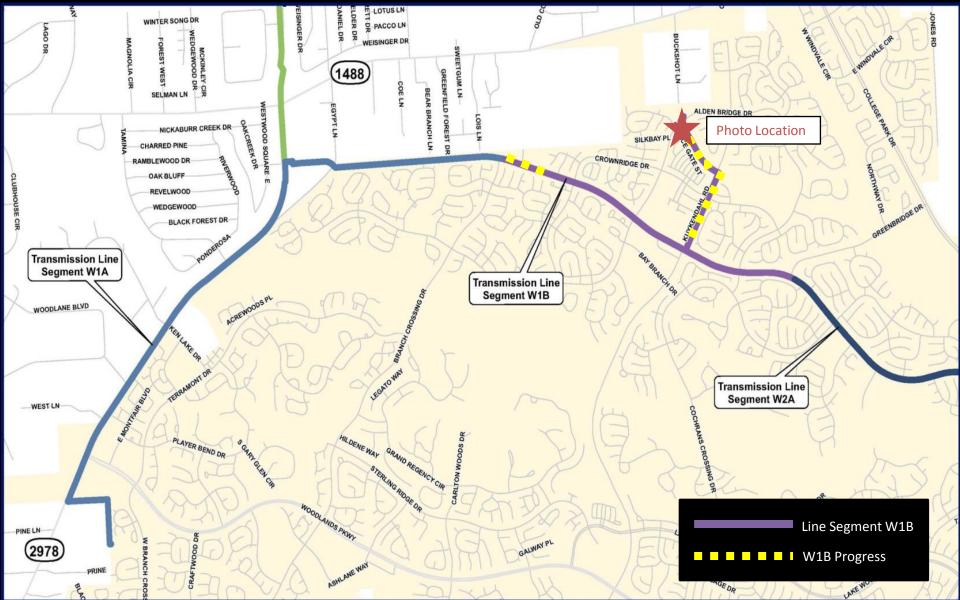

er Progress Photograph



Aerial view of Warehouse – roofing and masonry installation

## SURFACE WATER FACILITY CONSTRUCTION PROGRESS

#### **Questions?**



# SURFACE WATER TRANSMISSION SYSTEM CONSTRUCTION PROGRESS



### SURFACE WATER TRANSMISSION SYSTEM "T" ROUTES – PROJECT DATA



#### SURFACE WATER TRANSMISSION SYSTEM "W" ROUTES – PROJECT DATA



### SURFACE WATER TRANSMISSION SYSTEM "C" ROUTES – PROJECT DATA



### TRANSMISSION LINE SYSTEM CONSTRUCTION ADMINISTRATION

Project Data Thru 09/31/2013

Daily workforce: 150 workers

Piping installed to date: 33,482 LF

Average cost per day: \$132,317







Open cut operation at Lake Business Drive





Trenchless construction along Fish Creek near FM 2854





Tunnel operation at Lake Creek





Fusible PVC pipe operation along FM 2978





Valve installation near Alden Bridge





Road demolition along Research Forest Drive near Technology Forest Drive



Tunnel operation at Research Forest Drive and Gosling Road



■ ■ ■ ■ ■ W2B Progress



Open cut pipe installation and traffic control on Grogan's Mill Road near North Millbend Drive

## SCHEDULE OF REMAINING TRANSMISSION SYSTEM PROJECTS

| Project Name | Proposal Opening | Board Action Date | Notice to Proceed |
|--------------|------------------|-------------------|-------------------|
| Segment C1B  | 09/03/13         | 10/31/13          | 11/18/13          |
| Segment C1A  | 09/17/13         | 10/31/13          | 11/18/13          |
| Segment W3A  | 09/24/13         | 12/12/13          | 01/06/14          |
| Segment W3B  | 11/13/13         | 12/12/13          | 01/