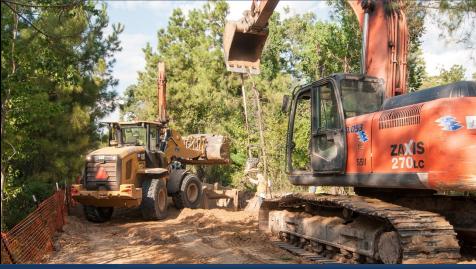

### TRANSMISSION LINE SYSTEM CONSTRUCTION ADMINISTRATION

Project Data Thru 09/31/2013

Daily workforce: 150 workers

Piping installed to date: 33,482 LF

Average cost per day: \$132,317

Open cut operation at Lake Business Drive

Trenchless construction along Fish Creek near FM 2854

Tunnel operation at Lake Creek

Fusible PVC pipe operation along FM 2978

Valve installation near Alden Bridge

Road demolition along Research Forest Drive near Technology Forest Drive