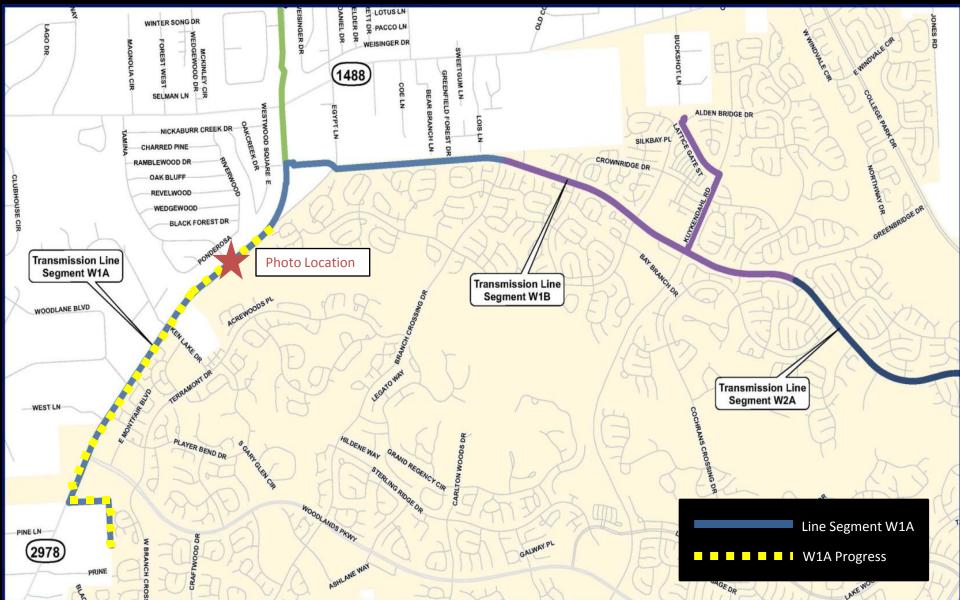

t the Backwash Equalization Basin





September Progress Photograph



Aerial view of Warehouse – roofing and masonry installation

## SURFACE WATER FACILITY CONSTRUCTION PROGRESS

#### **Questions?**



# SURFACE WATER TRANSMISSION SYSTEM CONSTRUCTION PROGRESS



### SURFACE WATER TRANSMISSION SYSTEM "T" ROUTES – PROJECT DATA



#### SURFACE WATER TRANSMISSION SYSTEM "W" ROUTES – PROJECT DATA



### SURFACE WATER TRANSMISSION SYSTEM "C" ROUTES – PROJECT DATA



### TRANSMISSION LINE SYSTEM CONSTRUCTION ADMINISTRATION

Project Data Thru 09/31/2013

Daily workforce: 150 workers

Piping installed to date: 33,482 LF

Average cost per day: \$132,317







Open cut operation at Lake Business Drive





Trenchless construction along Fish Creek near FM 2854





Tunnel operation at Lake Creek





Fusible PVC pipe operation along FM 2978





Valve installation near Alden Bridge





Road demolition along Research Forest Drive near Technology Forest Drive



Tunnel operation at Research Forest Drive and Gosling Road



■ ■ ■ ■ ■ W2B Progress



Open cut pipe installation and traffic control on Grogan's Mill Road near North Millbend Drive

## SCHEDULE OF REMAINING TRANSMISSION SYSTEM PROJECTS

| Project Name | Proposal Opening | Board Action Date | Notice to Proceed |
|--------------|------------------|-------------------|-------------------|
| Segment C1B  | 09/03/13         | 10/31/13          | 11/18/13          |
| Segment C1A  | 09/17/13         | 10/31/13          | 11/18/13          |
| Segment W3A  | 09/24/13         | 12/12/13          | 01/06/14          |
| Segment W3B