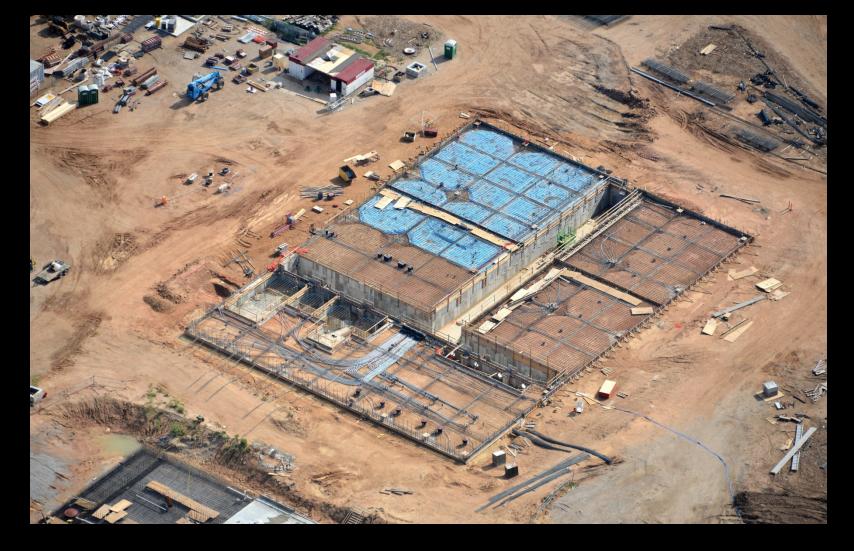

Aerial view – Membrane foundation complete

Erection of pre-cast concrete frame

September Progress Photograph

Aerial view - GAC

September Progress Photograph

Aerial view – GST 1 and 2

Interior view of GST 1 baffle walls