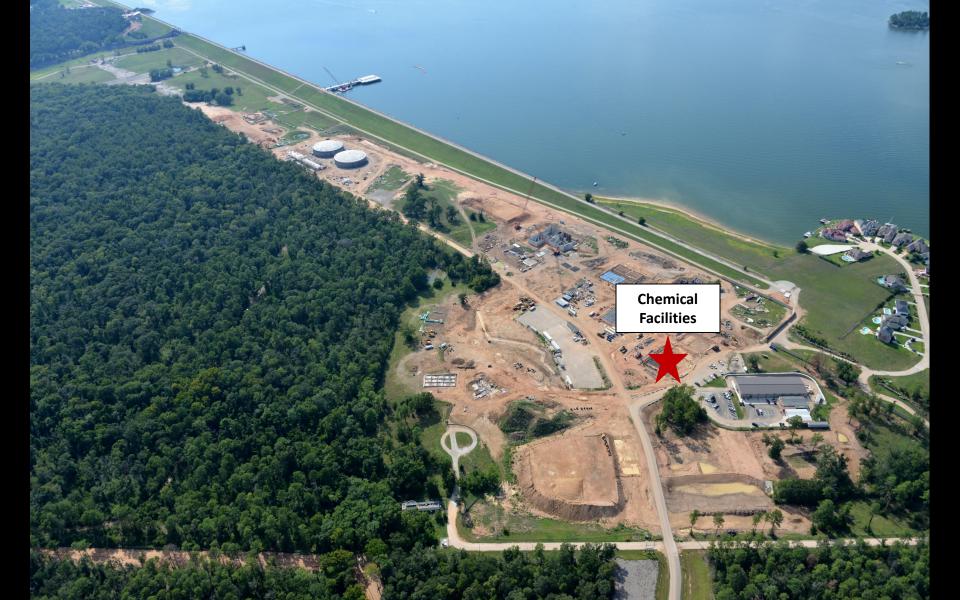

September Progress Photograph

Aerial view – Chemical Building lower foundation

September Progress Photograph

Aerial view - Backwash Equalization Basin stone backfill

Mat foundation installation at the Backwash Equalization Basin