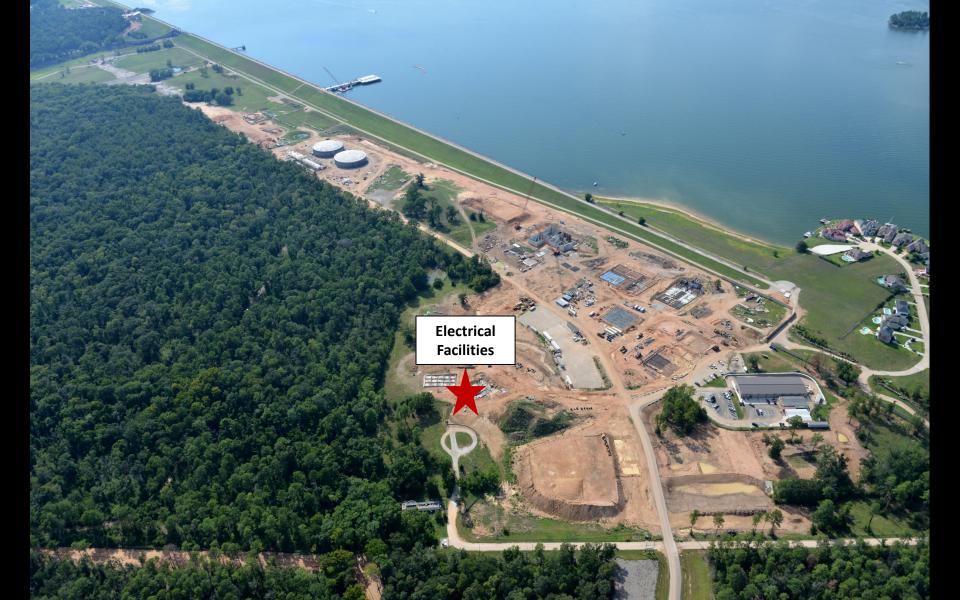

September Progress Photograph

Aerial view of HSPS – masonry installation

Discharge bay pipe installation at High Service Pump Station

September Progress Photograph

Electrical Building foundation complete and curing