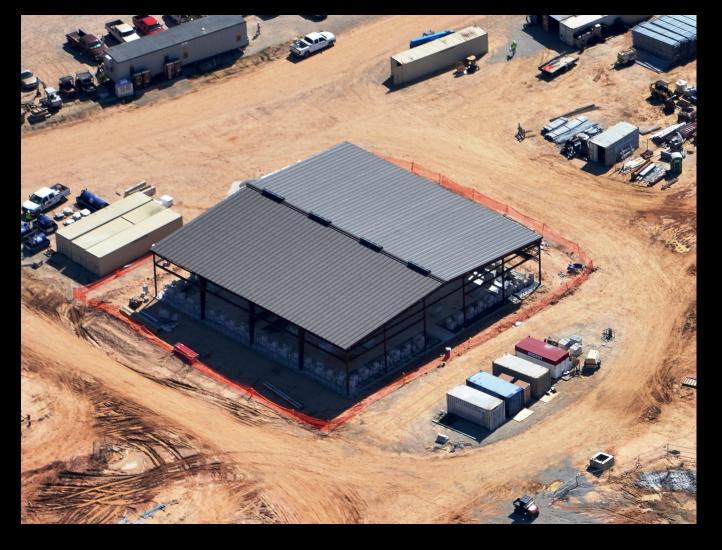

September Progress Photograph

Aerial view of Warehouse – roofing and masonry installation