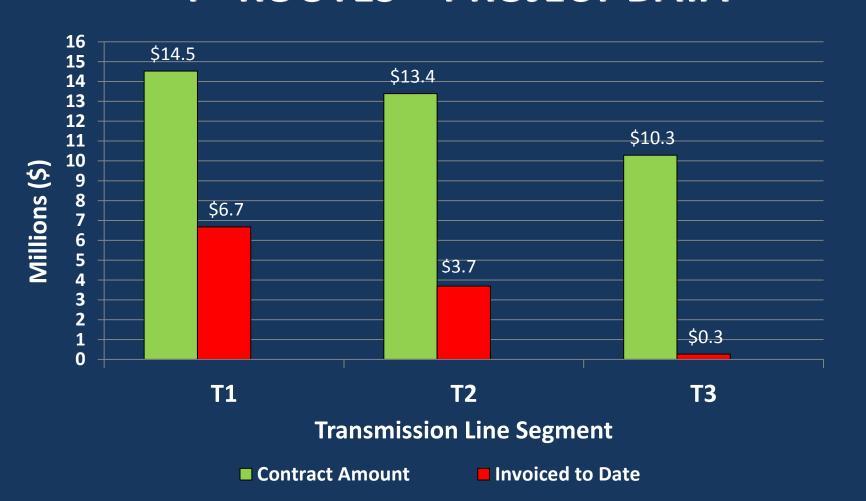

f GST 1 baffle walls





September Progress Photograph



Aerial view of HSPS – masonry installation



Discharge bay pipe installation at High Service Pump Station





September Progress Photograph



Electrical Building foundation complete and curing





September Progress Photograph



Aerial view – Chemical Building lower foundation





September Progress Photograph



Aerial view - Backwash Equalization Basin stone backfill



Mat foundation installation at the Backwash Equalization Basin





September Progress Photograph



Aerial view of Warehouse – roofing and masonry installation

## SURFACE WATER FACILITY CONSTRUCTION PROGRESS

#### **Questions?**



# SURFACE WATER TRANSMISSION SYSTEM CONSTRUCTION PROGRESS



### SURFACE WATER TRANSMISSION SYSTEM "T" ROUTES – PROJECT DATA



#### SURFACE WATER TRANSMISSION SYSTEM "W" ROUTES – PROJECT DATA



### SURFACE WATER TRANSMISSION SYSTEM "C" ROUTES – PROJECT DATA



### TRANSMISSION LINE SYSTEM CONSTRUCTION ADMINISTRATION

Project Data Thru 09/31/2013

Daily workforce: 150 workers

Piping installed to date: 33,482 LF

Average cost per day: \$132,317







Open cut operation at Lake Business Drive





Trenchless construction along Fish Creek near FM 2854





Tunnel operation at Lake Creek





Fusible PVC pipe operation along FM 2978





Valve installation near Alden Bridge





Road demolition along Research Forest Drive near Technology Forest Drive



Tunnel operation at Research Forest Drive and Gosling Road



■ ■ ■ ■ ■ W2B Progress



Open cut pipe installation and traffic control on Grogan's Mill Road near N