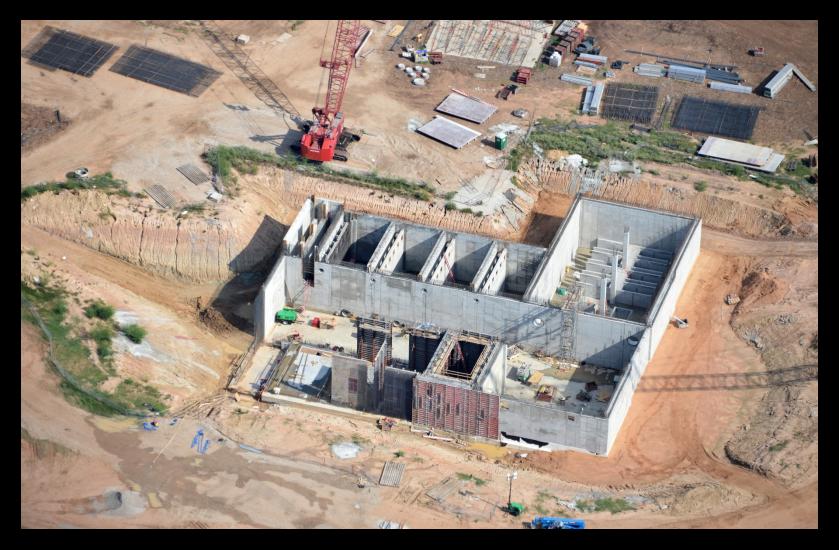

Aerial view – Membrane foundation complete

Erection of pre-cast concrete frame

September Progress Photograph

Aerial view - GAC

September Progress Photograph

Aerial view – GST 1 and 2

Interior view of GST 1 baffle walls