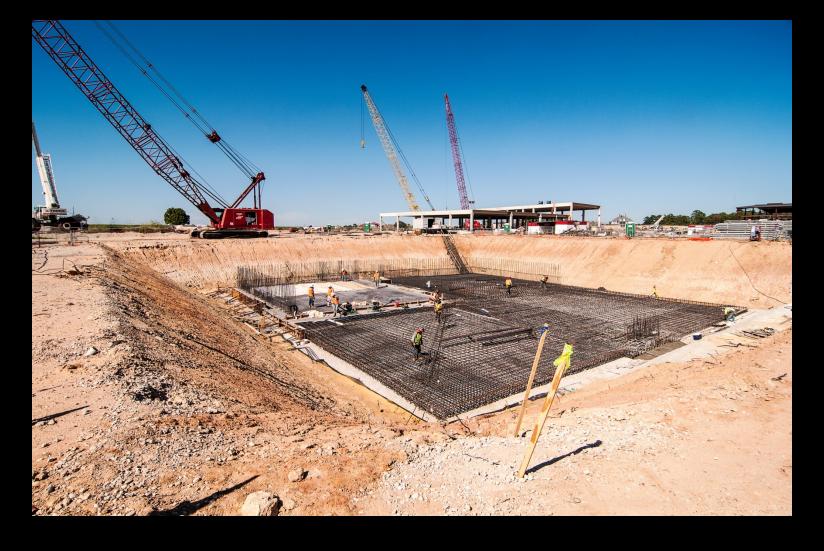

September Progress Photograph

Aerial view – Chemical Building lower foundation

September Progress Photograph

Aerial view - Backwash Equalization Basin stone backfill

Mat foundation installation at the Backwash Equalization Basin