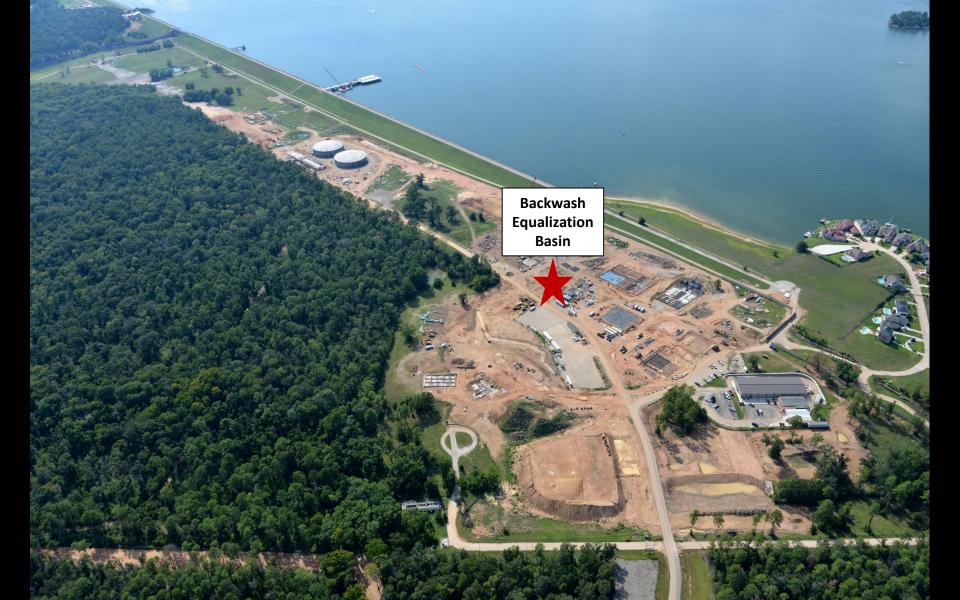

September Progress Photograph

Aerial view – Chemical Building lower foundation

September Progress Photograph

Aerial view - Backwash Equalization Basin stone backfill

Mat foundation installation at the Backwash Equalization Basin