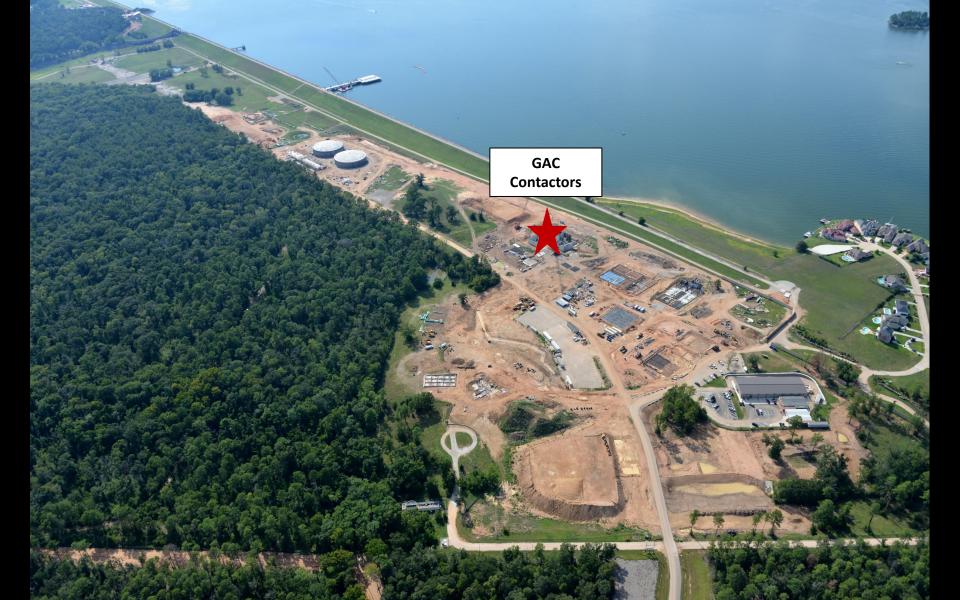

Aerial view – Membrane foundation complete

Erection of pre-cast concrete frame

September Progress Photograph

Aerial view - GAC

September Progress Photograph

Aerial view – GST 1 and 2

Interior view of GST 1 baffle walls