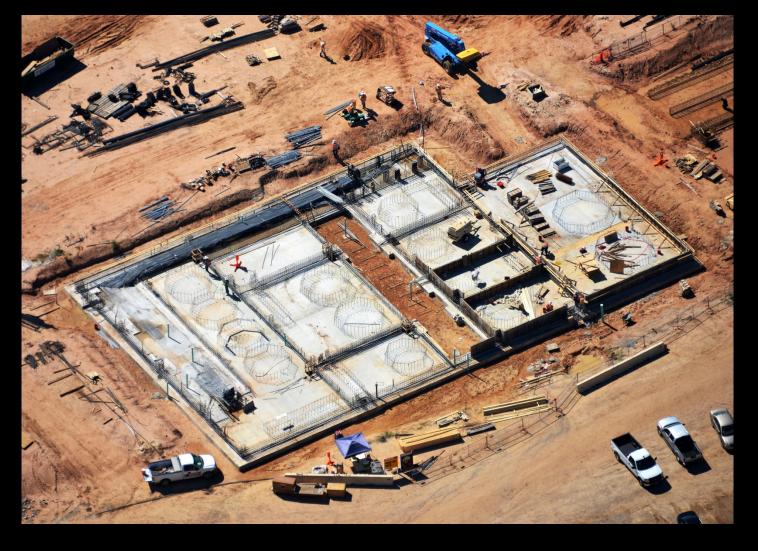

Aerial view – Membrane foundation complete

Erection of pre-cast concrete frame

September Progress Photograph

Aerial view - GAC

September Progress Photograph

Aerial view – GST 1 and 2

Interior view of GST 1 baffle walls