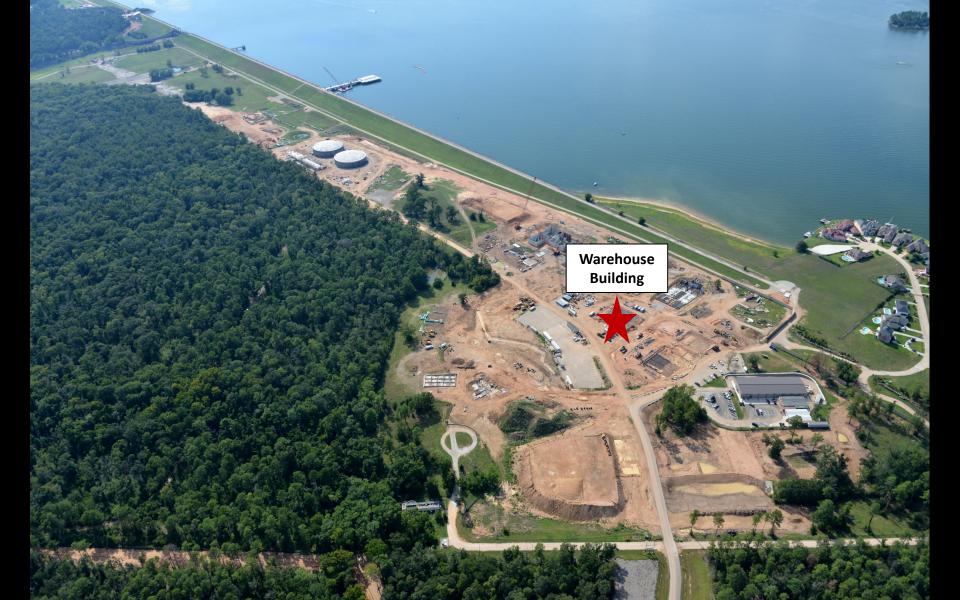

September Progress Photograph

Aerial view of Warehouse – roofing and masonry installation