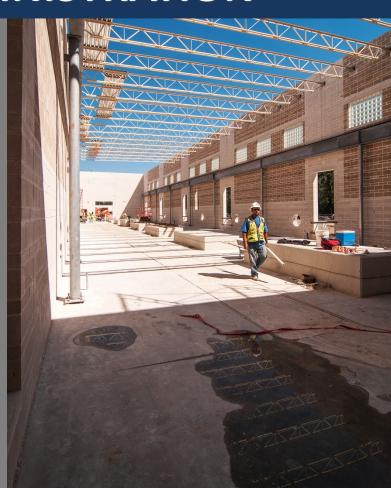

September Progress Photograph

Aerial view of Warehouse – roofing and masonry installation