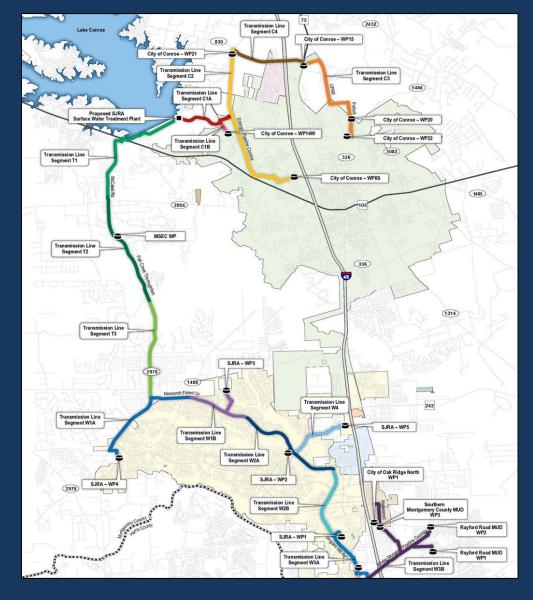

# SURFACE WATER TRANSMISSION SYSTEM CONSTRUCTION PROGRESS

### SURFACE WATER TRANSMISSION SYSTEM "T" ROUTES – PROJECT DATA

#### SURFACE WATER TRANSMISSION SYSTEM "W" ROUTES – PROJECT DATA

### SURFACE WATER TRANSMISSION SYSTEM "C" ROUTES – PROJECT DATA