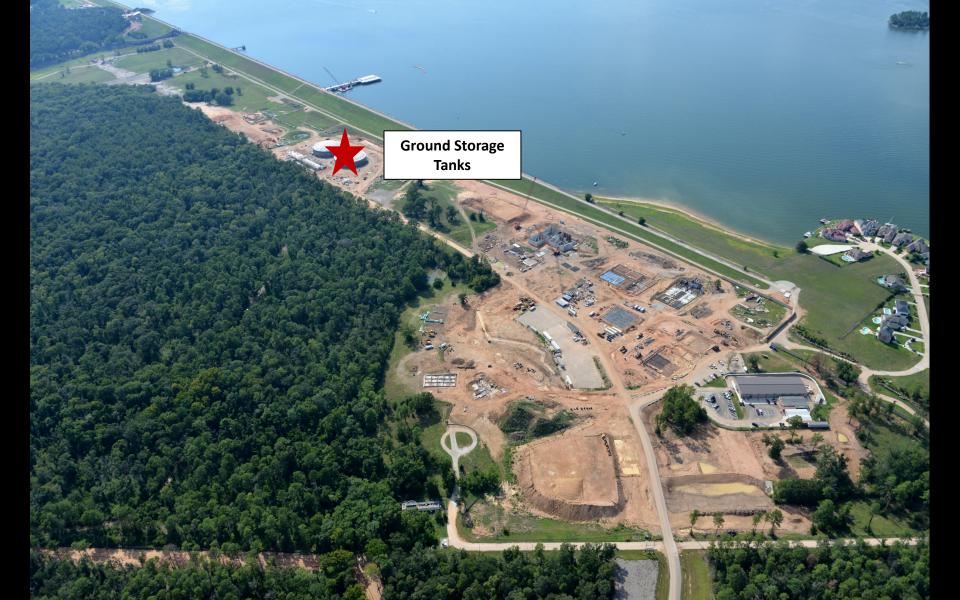

Aerial view – Membrane foundation complete

Erection of pre-cast concrete frame

September Progress Photograph

Aerial view - GAC

September Progress Photograph

Aerial view – GST 1 and 2

Interior view of GST 1 baffle walls