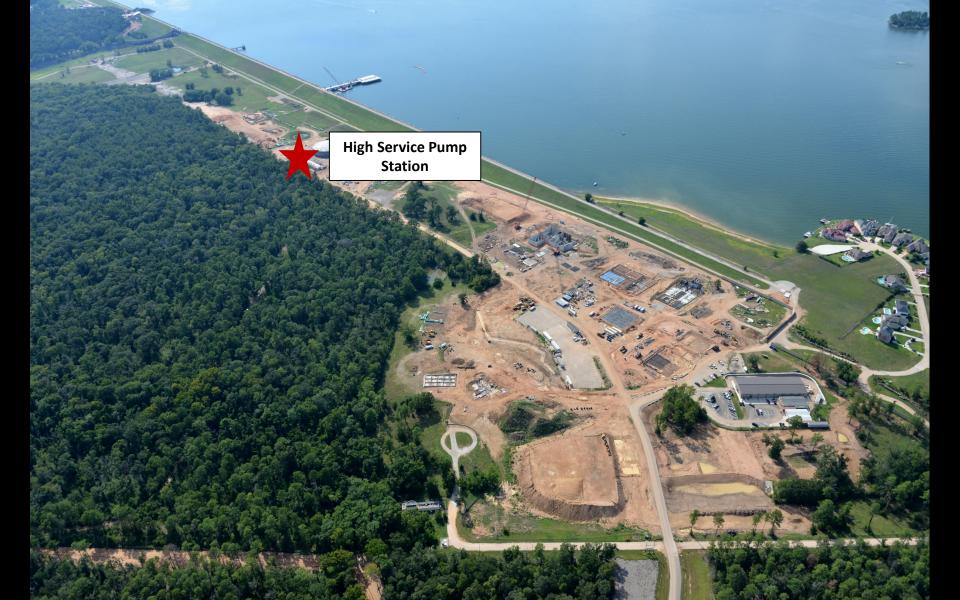

September Progress Photograph

Aerial view of HSPS – masonry installation

Discharge bay pipe installation at High Service Pump Station

September Progress Photograph

Electrical Building foundation complete and curing