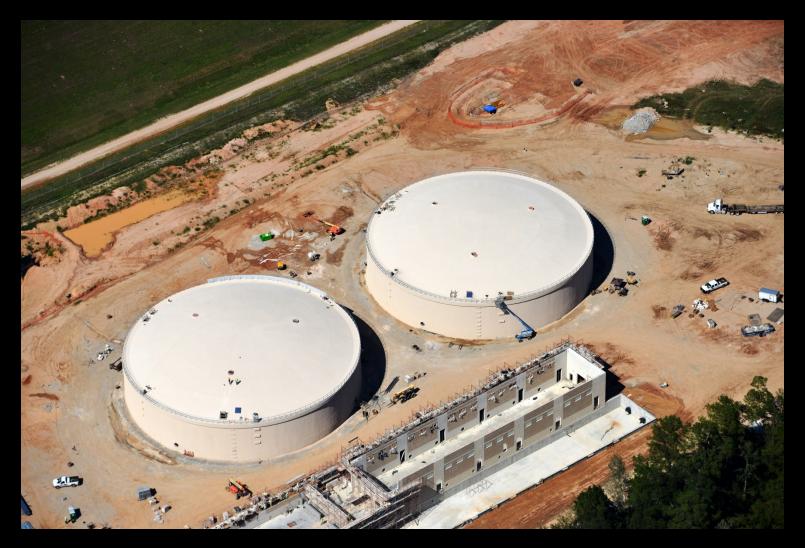

Aerial view – Membrane foundation complete

Erection of pre-cast concrete frame

September Progress Photograph

Aerial view - GAC

September Progress Photograph

Aerial view – GST 1 and 2

Interior view of GST 1 baffle walls