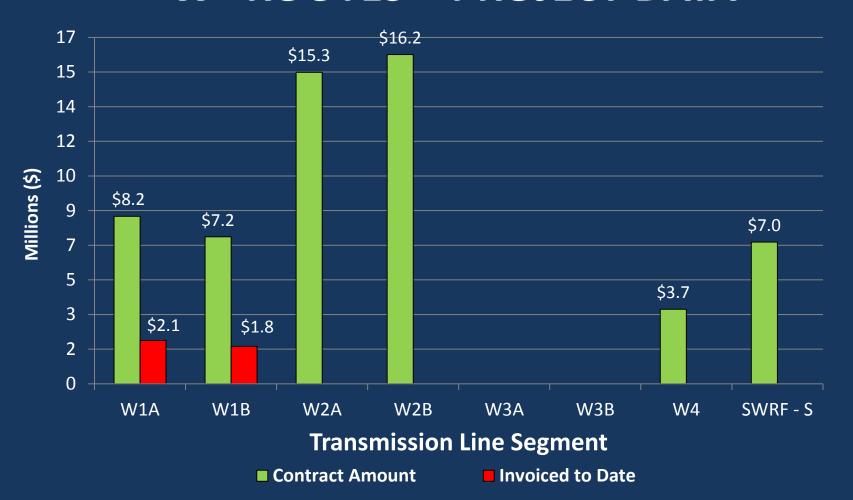

ew of HSPS – masonry installation



Discharge bay pipe installation at High Service Pump Station





September Progress Photograph



Electrical Building foundation complete and curing





September Progress Photograph



Aerial view – Chemical Building lower foundation





September Progress Photograph



Aerial view - Backwash Equalization Basin stone backfill



Mat foundation installation at the Backwash Equalization Basin





September Progress Photograph



Aerial view of Warehouse – roofing and masonry installation

## SURFACE WATER FACILITY CONSTRUCTION PROGRESS

#### **Questions?**



# SURFACE WATER TRANSMISSION SYSTEM CONSTRUCTION PROGRESS



### SURFACE WATER TRANSMISSION SYSTEM "T" ROUTES – PROJECT DATA



#### SURFACE WATER TRANSMISSION SYSTEM "W" ROUTES – PROJECT DATA



### SURFACE WATER TRANSMISSION SYSTEM "C" ROUTES – PROJECT DATA



### TRANSMISSION LINE SYSTEM CONSTRUCTION ADMINISTRATION

Project Data Thru 09/31/2013

Daily workforce: 150 workers

Piping installed to date: 33,482 LF

Average cost per day: \$132,317







Open cut operation at Lake Business Drive





Trenchless construction along Fish Creek near FM 2854





Tunnel operation at Lake Creek





Fusible PVC pipe operation along FM 2978





Valve installation near Alden Bridge





Road demolition along Research Forest Drive near Technology Forest Drive



Tunnel operation at Research Forest Drive and Gosling Road



■ ■ ■ ■ ■ W2B Progress



Open cut pipe installation and traffic control on Grogan's Mill Road near North Millbend Drive

## SCHEDULE OF REMAINING TRANSMISSION SYSTEM PR