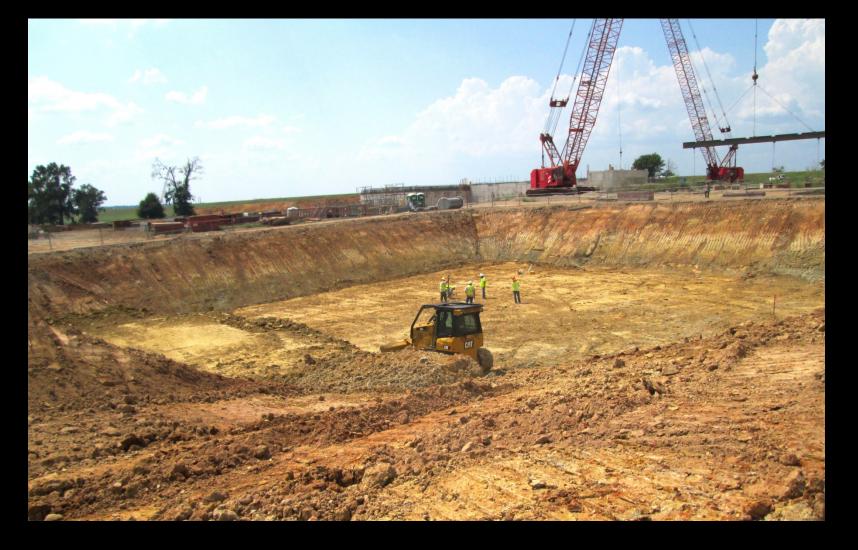

September Progress Photograph

Aerial view – Chemical Building lower foundation

September Progress Photograph

Aerial view - Backwash Equalization Basin stone backfill

Mat foundation installation at the Backwash Equalization Basin