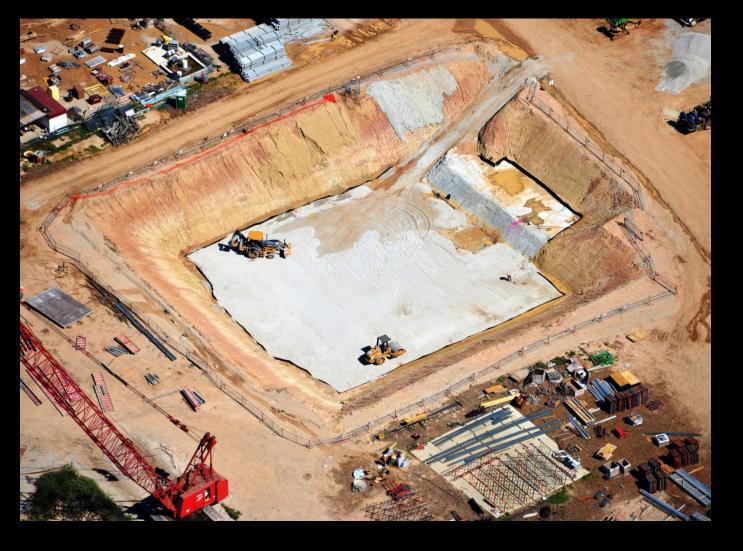

September Progress Photograph

Aerial view – Chemical Building lower foundation

September Progress Photograph

Aerial view - Backwash Equalization Basin stone backfill

Mat foundation installation at the Backwash Equalization Basin