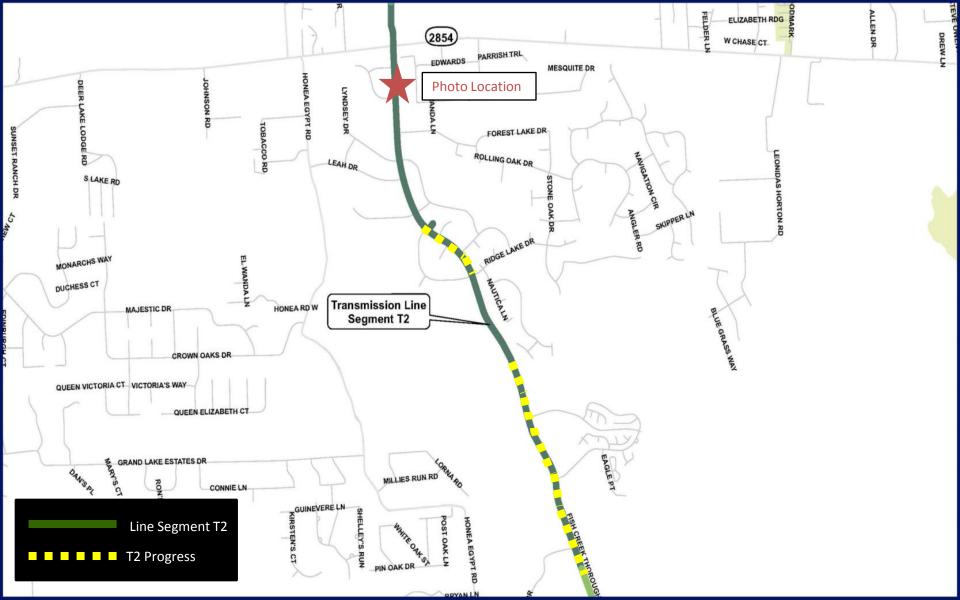

ph



Aerial view - Backwash Equalization Basin stone backfill



Mat foundation installation at the Backwash Equalization Basin





September Progress Photograph



Aerial view of Warehouse – roofing and masonry installation

## SURFACE WATER FACILITY CONSTRUCTION PROGRESS

#### **Questions?**



# SURFACE WATER TRANSMISSION SYSTEM CONSTRUCTION PROGRESS



### SURFACE WATER TRANSMISSION SYSTEM "T" ROUTES – PROJECT DATA



#### SURFACE WATER TRANSMISSION SYSTEM "W" ROUTES – PROJECT DATA



### SURFACE WATER TRANSMISSION SYSTEM "C" ROUTES – PROJECT DATA



### TRANSMISSION LINE SYSTEM CONSTRUCTION ADMINISTRATION

Project Data Thru 09/31/2013

Daily workforce: 150 workers

Piping installed to date: 33,482 LF

Average cost per day: \$132,317







Open cut operation at Lake Business Drive





Trenchless construction along Fish Creek near FM 2854





Tunnel operation at Lake Creek





Fusible PVC pipe operation along FM 2978





Valve installation near Alden Bridge





Road demolition along Research Forest Drive near Technology Forest Drive



Tunnel operation at Research Forest Drive and Gosling Road



■ ■ ■ ■ ■ W2B Progress



Open cut pipe installation and traffic control on Grogan's Mill Road near North Millbend Drive

## SCHEDULE OF REMAINING TRANSMISSION SYSTEM PROJECTS

| Project Name | Proposal Opening | Board Action Date | Notice to Proceed |
|--------------|------------------|-------------------|-------------------|
| Segment C1B  | 09/03/13         | 10/31/13          | 11/18/13          |
| Segment C1A  | 09/17/13         | 10/31/13          | 11/18/13