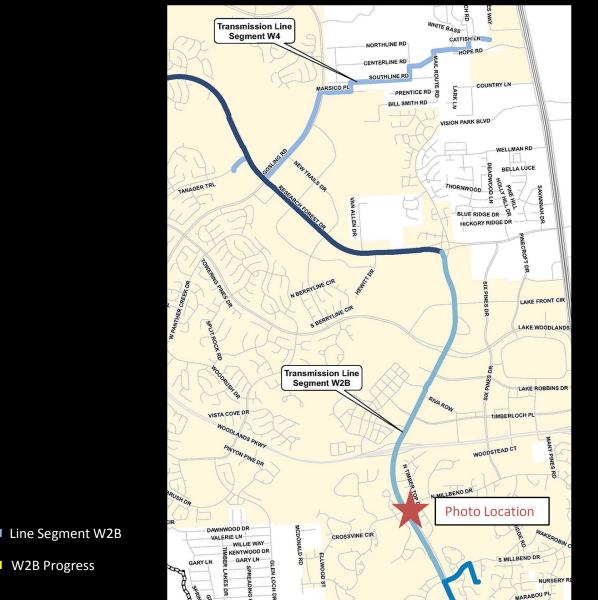

#### SURFACE WATER TRANSMISSION SYSTEM "W" ROUTES – PROJECT DATA

Tunnel operation at Research Forest Drive and Gosling Road

■ ■ ■ ■ ■ W2B Progress

Open cut pipe installation and traffic control on Grogan's Mill Road near North Millbend Drive