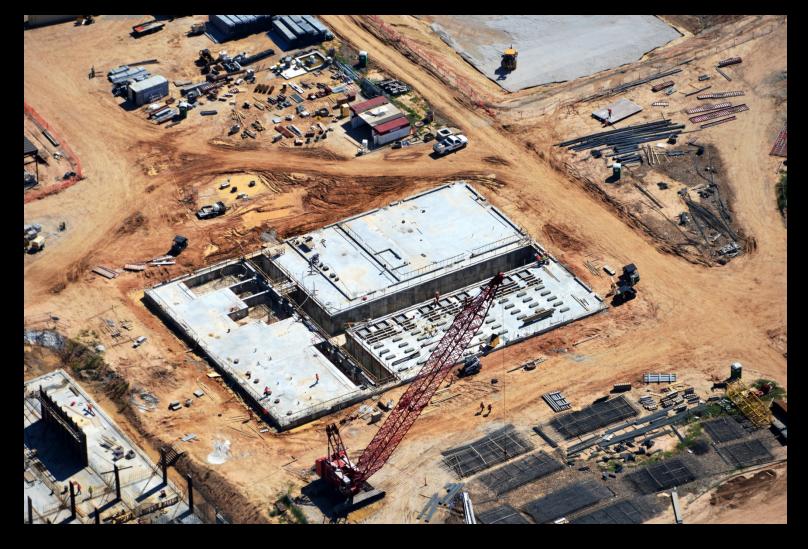

September Progress Photograph

Aerial view – Chemical Building lower foundation

September Progress Photograph

Aerial view - Backwash Equalization Basin stone backfill

Mat foundation installation at the Backwash Equalization Basin