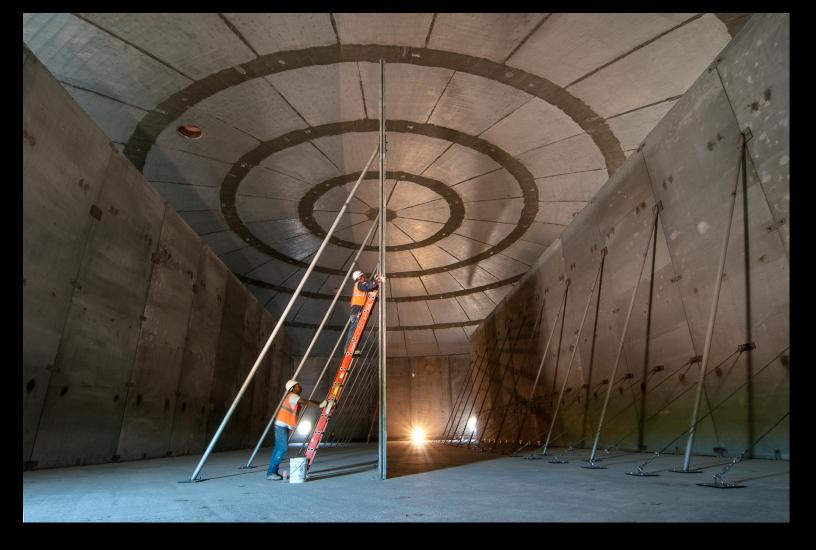

Aerial view – Membrane foundation complete

Erection of pre-cast concrete frame

September Progress Photograph

Aerial view - GAC

September Progress Photograph

Aerial view – GST 1 and 2

Interior view of GST 1 baffle walls