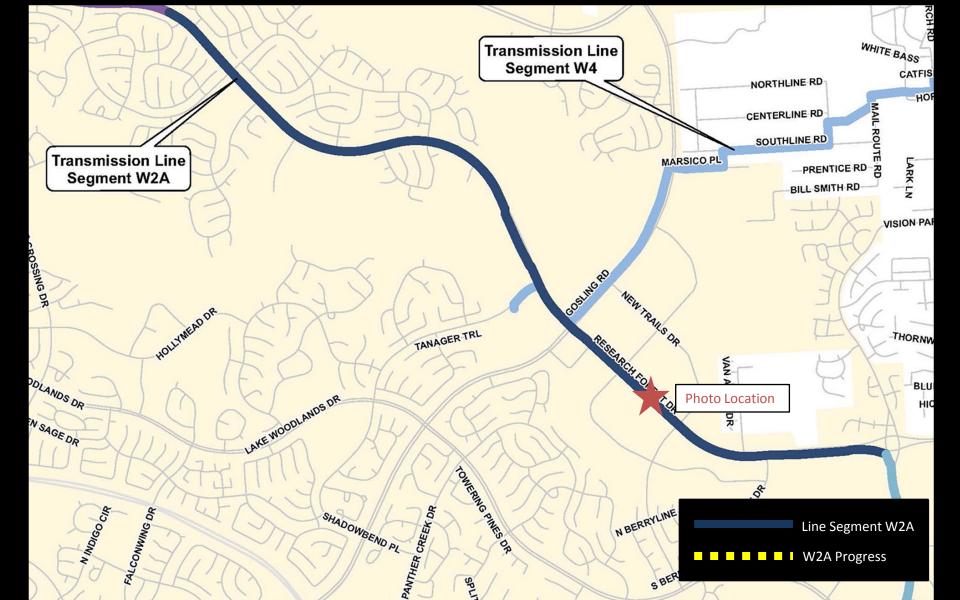

Tunnel operation at Research Forest Drive and Gosling Road

■ ■ ■ ■ ■ W2B Progress

Open cut pipe installation and traffic control on Grogan's Mill Road near North Millbend Drive