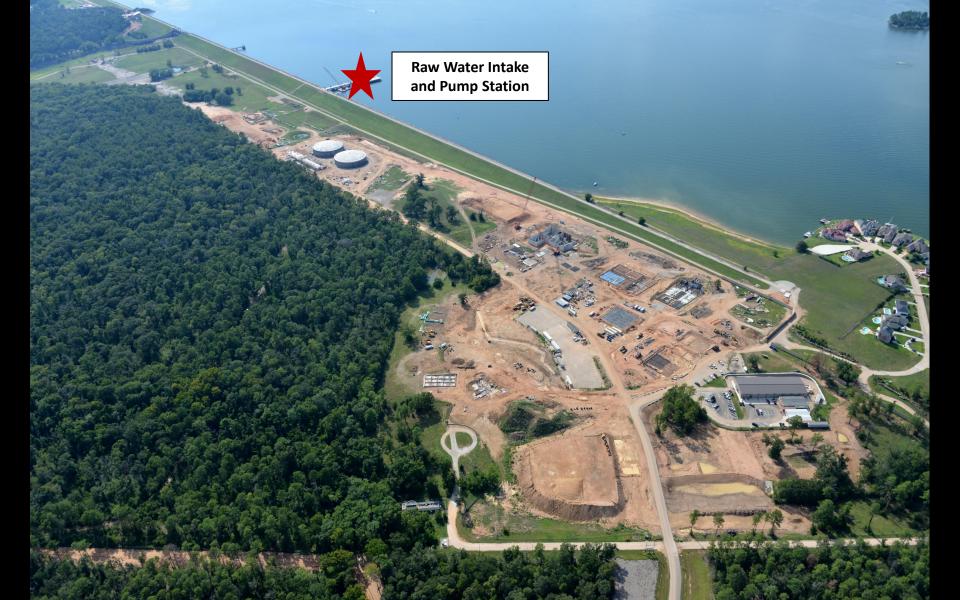

September Progress Photograph

Aerial view – Raw Water Intake steel erection

Raw Water Intake steel erection

September Progress Photograph

Aerial view – Pretreatment wall installation

September Progress Photograph